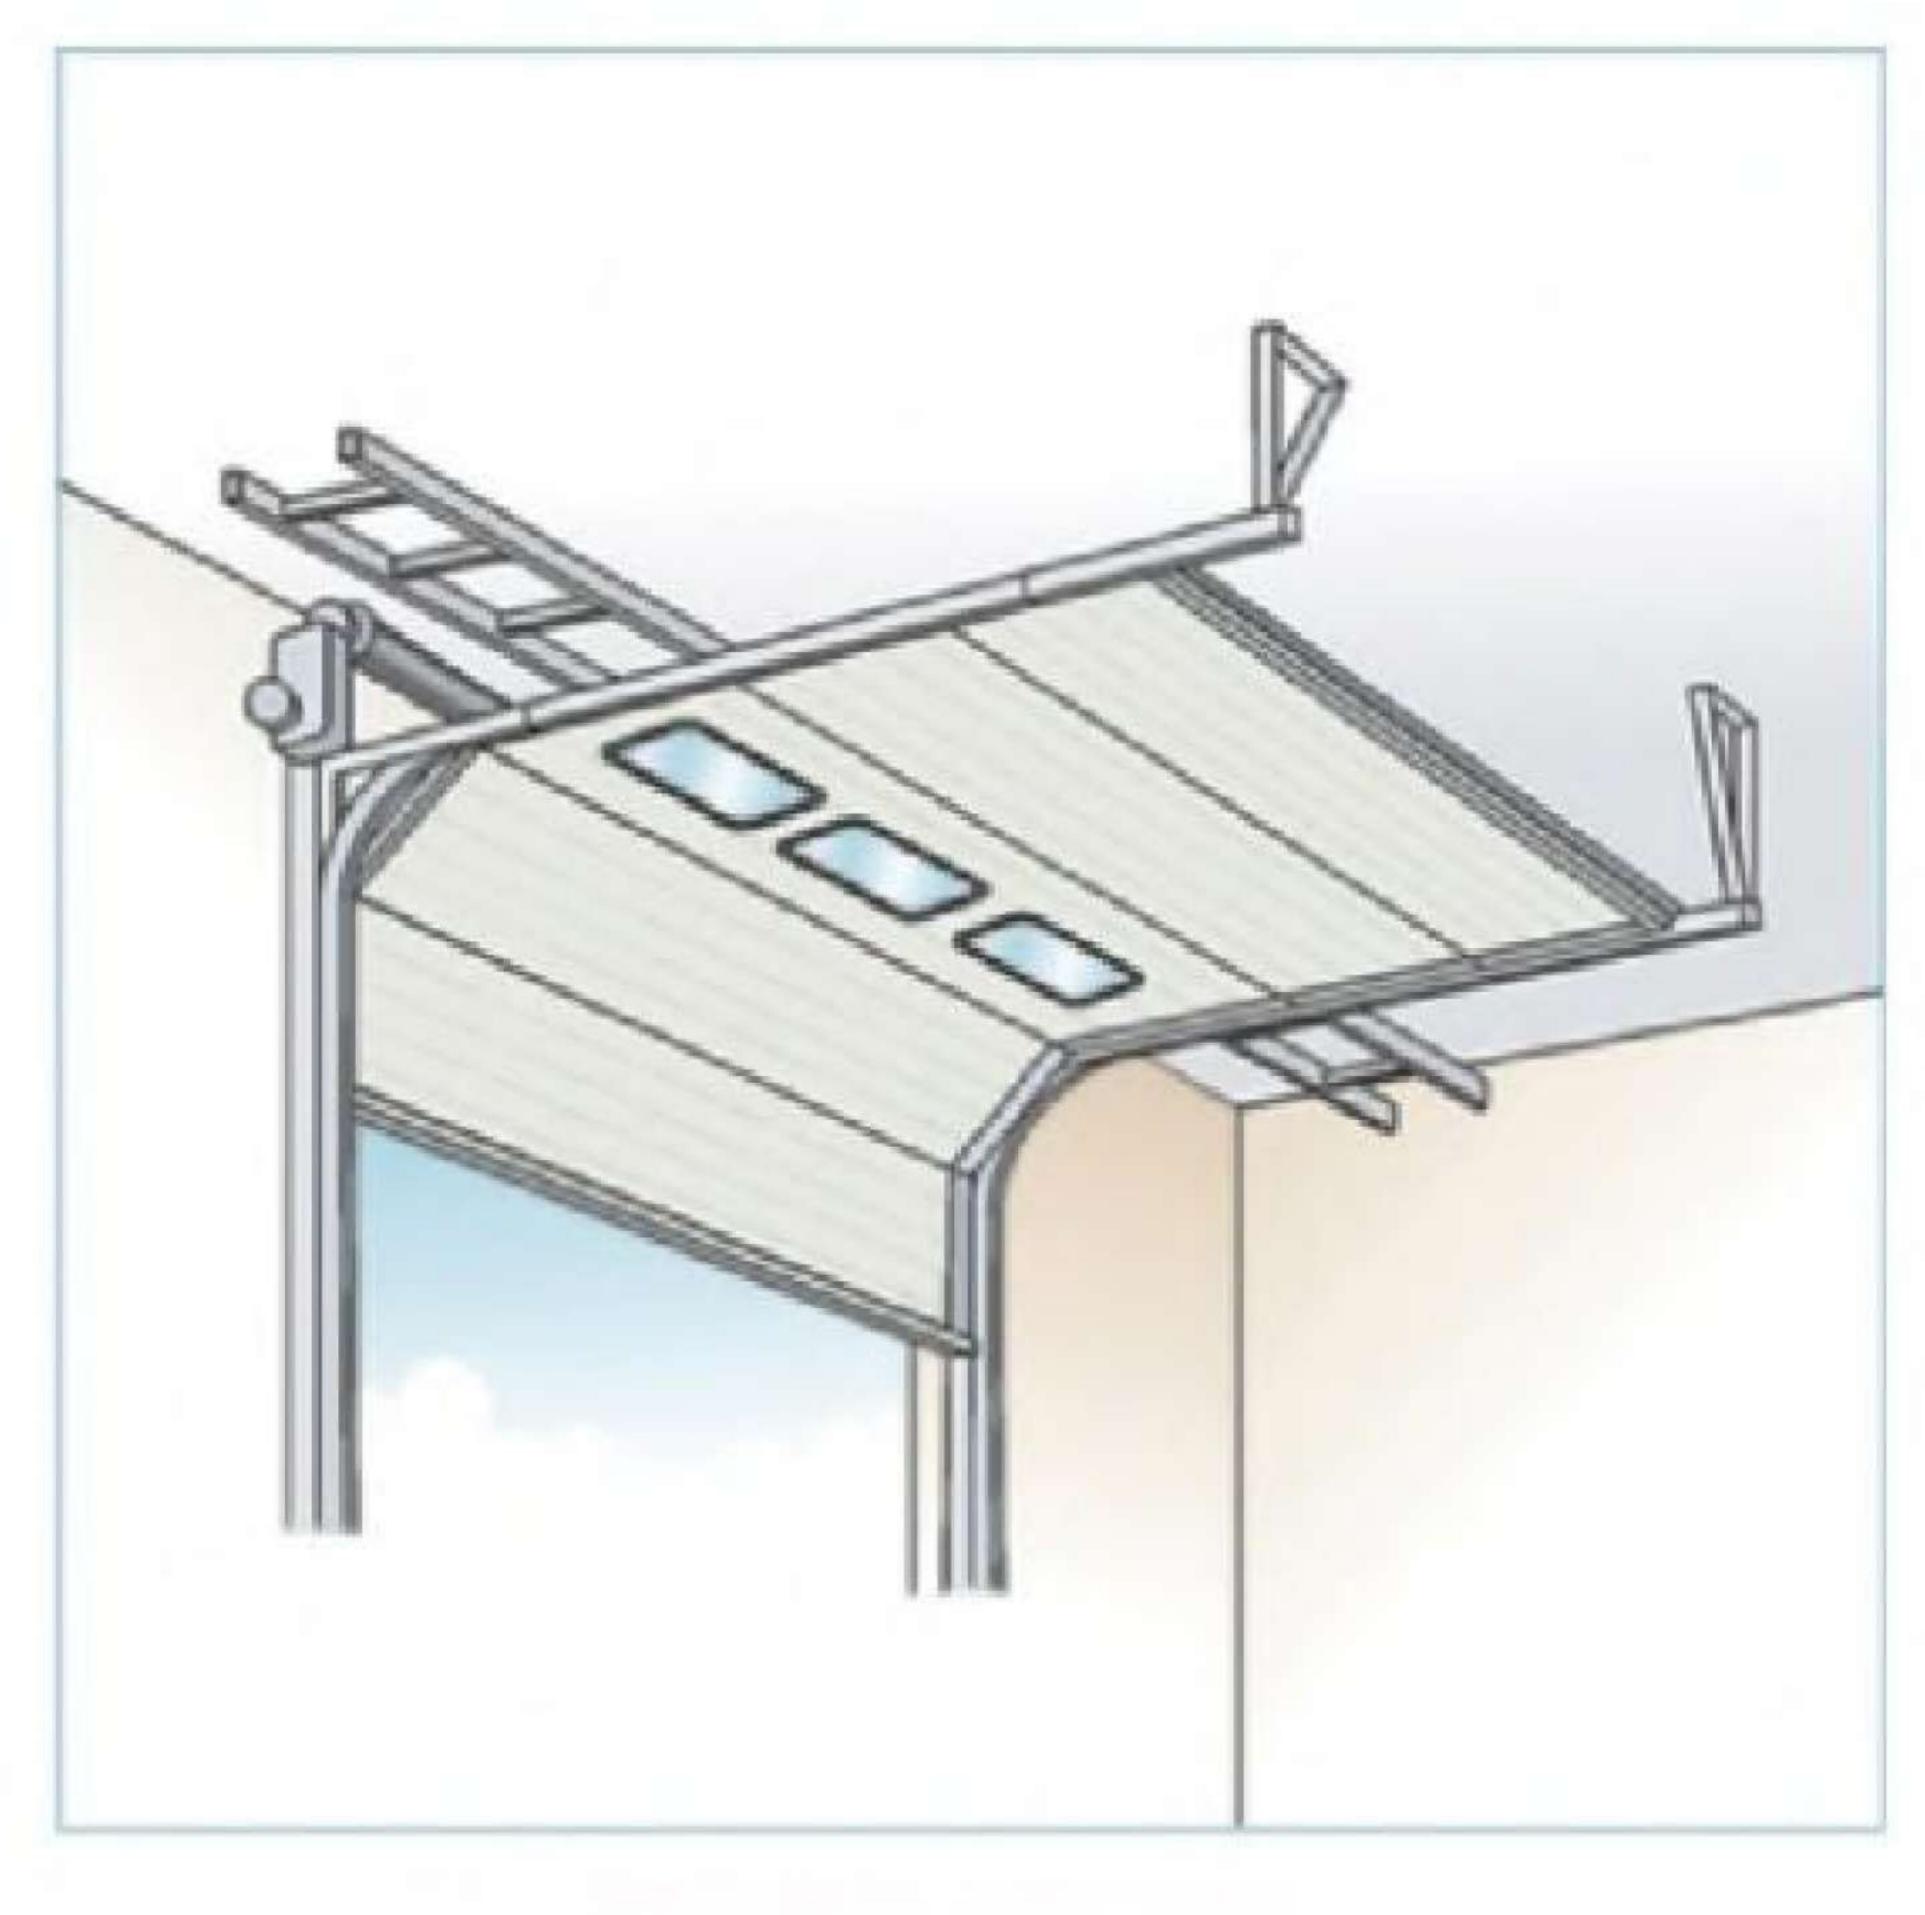

# シャッターの取付工事 (Installation way of industrial doors)

・標準リフティング

Standard Lifting

・垂直リフティング

Vertical Lifting

・ハイ・リフティング

High Lifting