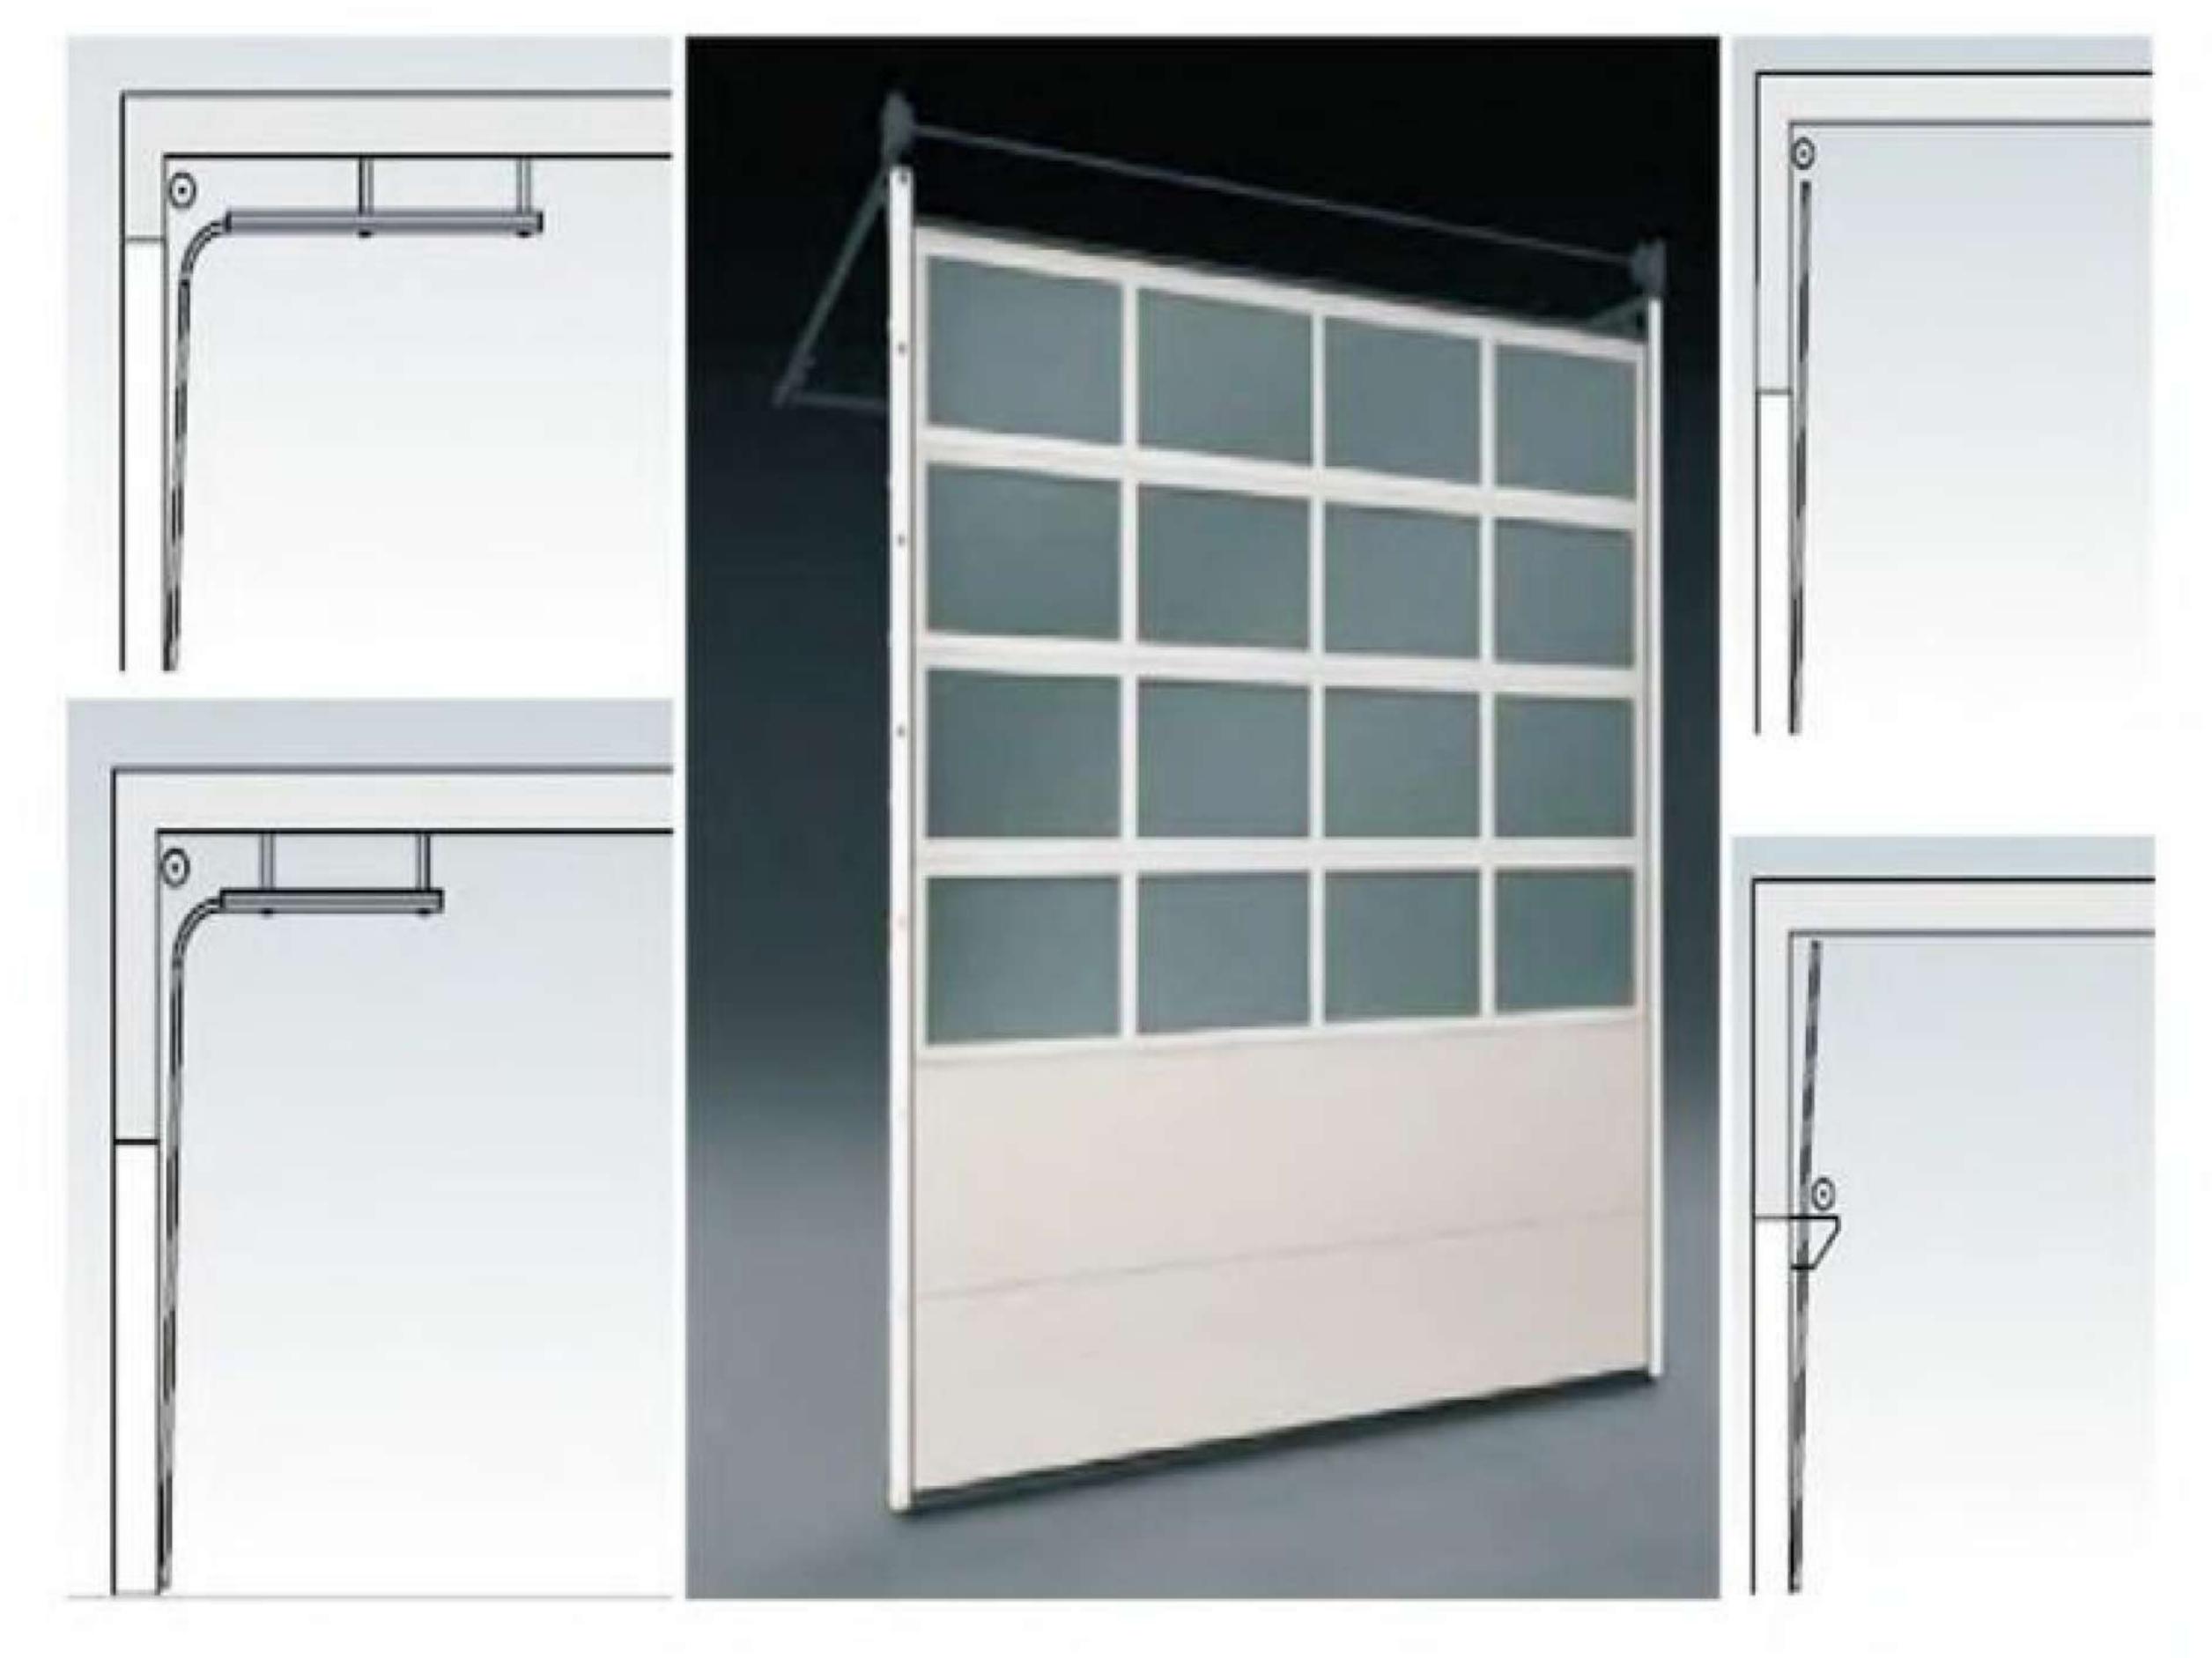

## ガレージドアシステムモデル(Garage door accessory models)

#### シングル

(Single track)

CEスタンダード

• (CE standard)

ダブル

• (Double track)

プレアセンブリ • (Pre-Assemble)

## 国见好件 (GARAGE HOLE DIAGRAM)

## ナル要件(headroom requirement)

- ・ ダブル (double track):≥220mm
- ・シングル (single track):≥350mm
- CEスタンダード (single track):≥350mm
- ・プレアセンブリ (Pre-Assemble):≥190mm