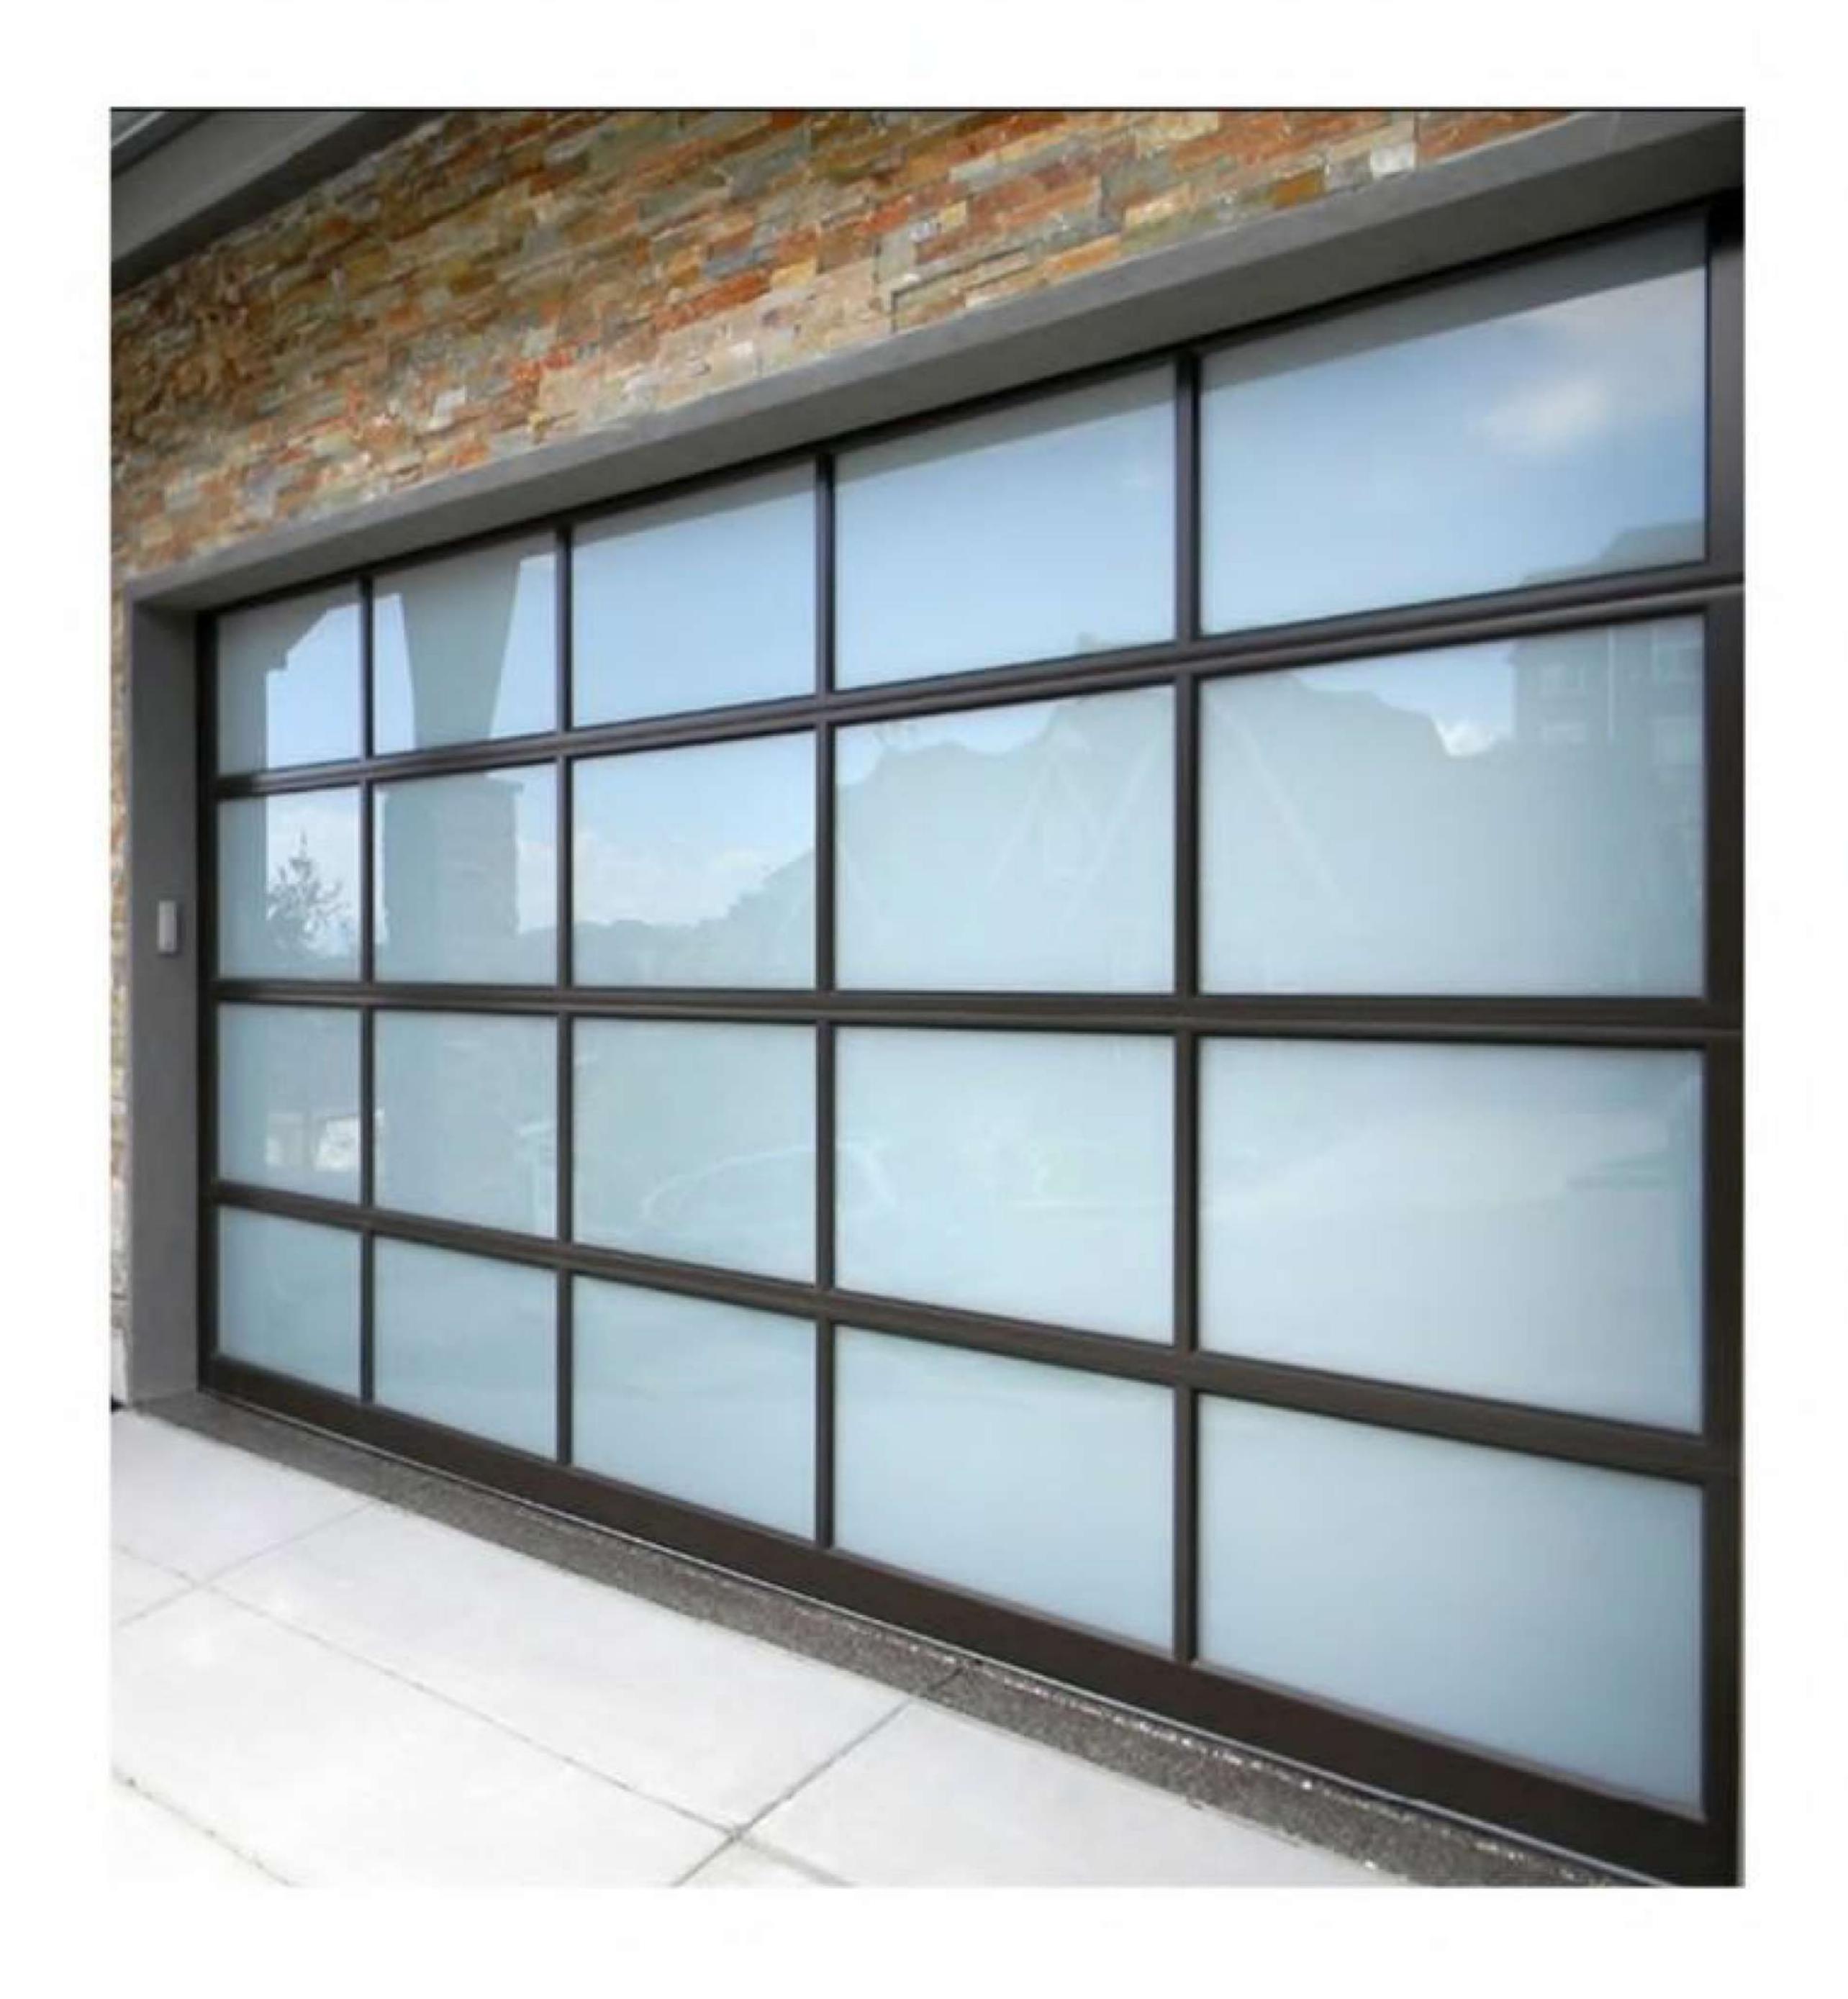

track)



プレアセンブリ • (Pre-Assemble)



## 国见好件 (GARAGE HOLE DIAGRAM)



## ナル要件(headroom requirement)

- ・ ダブル (double track):≥220mm
- ・シングル (single track):≥350mm
- CEスタンダード (single track):≥350mm
- ・プレアセンブリ (Pre-Assemble):≥190mm

# シャッターの取付工事 (Installation way of industrial doors)



・標準リフティング



Standard Lifting



・垂直リフティング



Vertical Lifting



・ハイ・リフティング



High Lifting

#### ハードウェアアクセサリー (GARAGE DOOR ACCESSORIES)



## ハードウェアアクセサリー (GARAGE DOOR ACCESSORIES)



## ガラスドアシステムモデル (Aluminum Frame Glass Garage Door)





- すべてのフレームとレールは押し出しアルミニウム合金で、パネルの周りに面取りされたエッジを備えています。フレームとレールは陽極酸化処理(標準)または白色仕上げが可能です。トラックとハードウェア部品は、溶融亜鉛メッキ鋼によって製造されています。

- -- ダブルトーションスプリング (オイルテンパードスプリングおよびガルバニジングスプリングが利用可能)
- ーフィンガープロテクション
- ースプリングブレークプロテクション





#### ガラスドアシステムモデル (Aluminum Frame Glass Garage Door)



- --Door-in-Door available
- --Convenient to use by remote controls, but also very easy to operation manually if emergency like power off.



- --Maximizes Light & Visibility
- --Acrylic and Toughened Glass available; Single and double glazing available.
- --Vinyl weather-p roof seals between sections, and bottom section with "U"shaped flexible vinyl.









Great design for lighting and visibility



Anti-pinching protection design





Excellent sealing effect

# 想定イメージ (Case renderings)