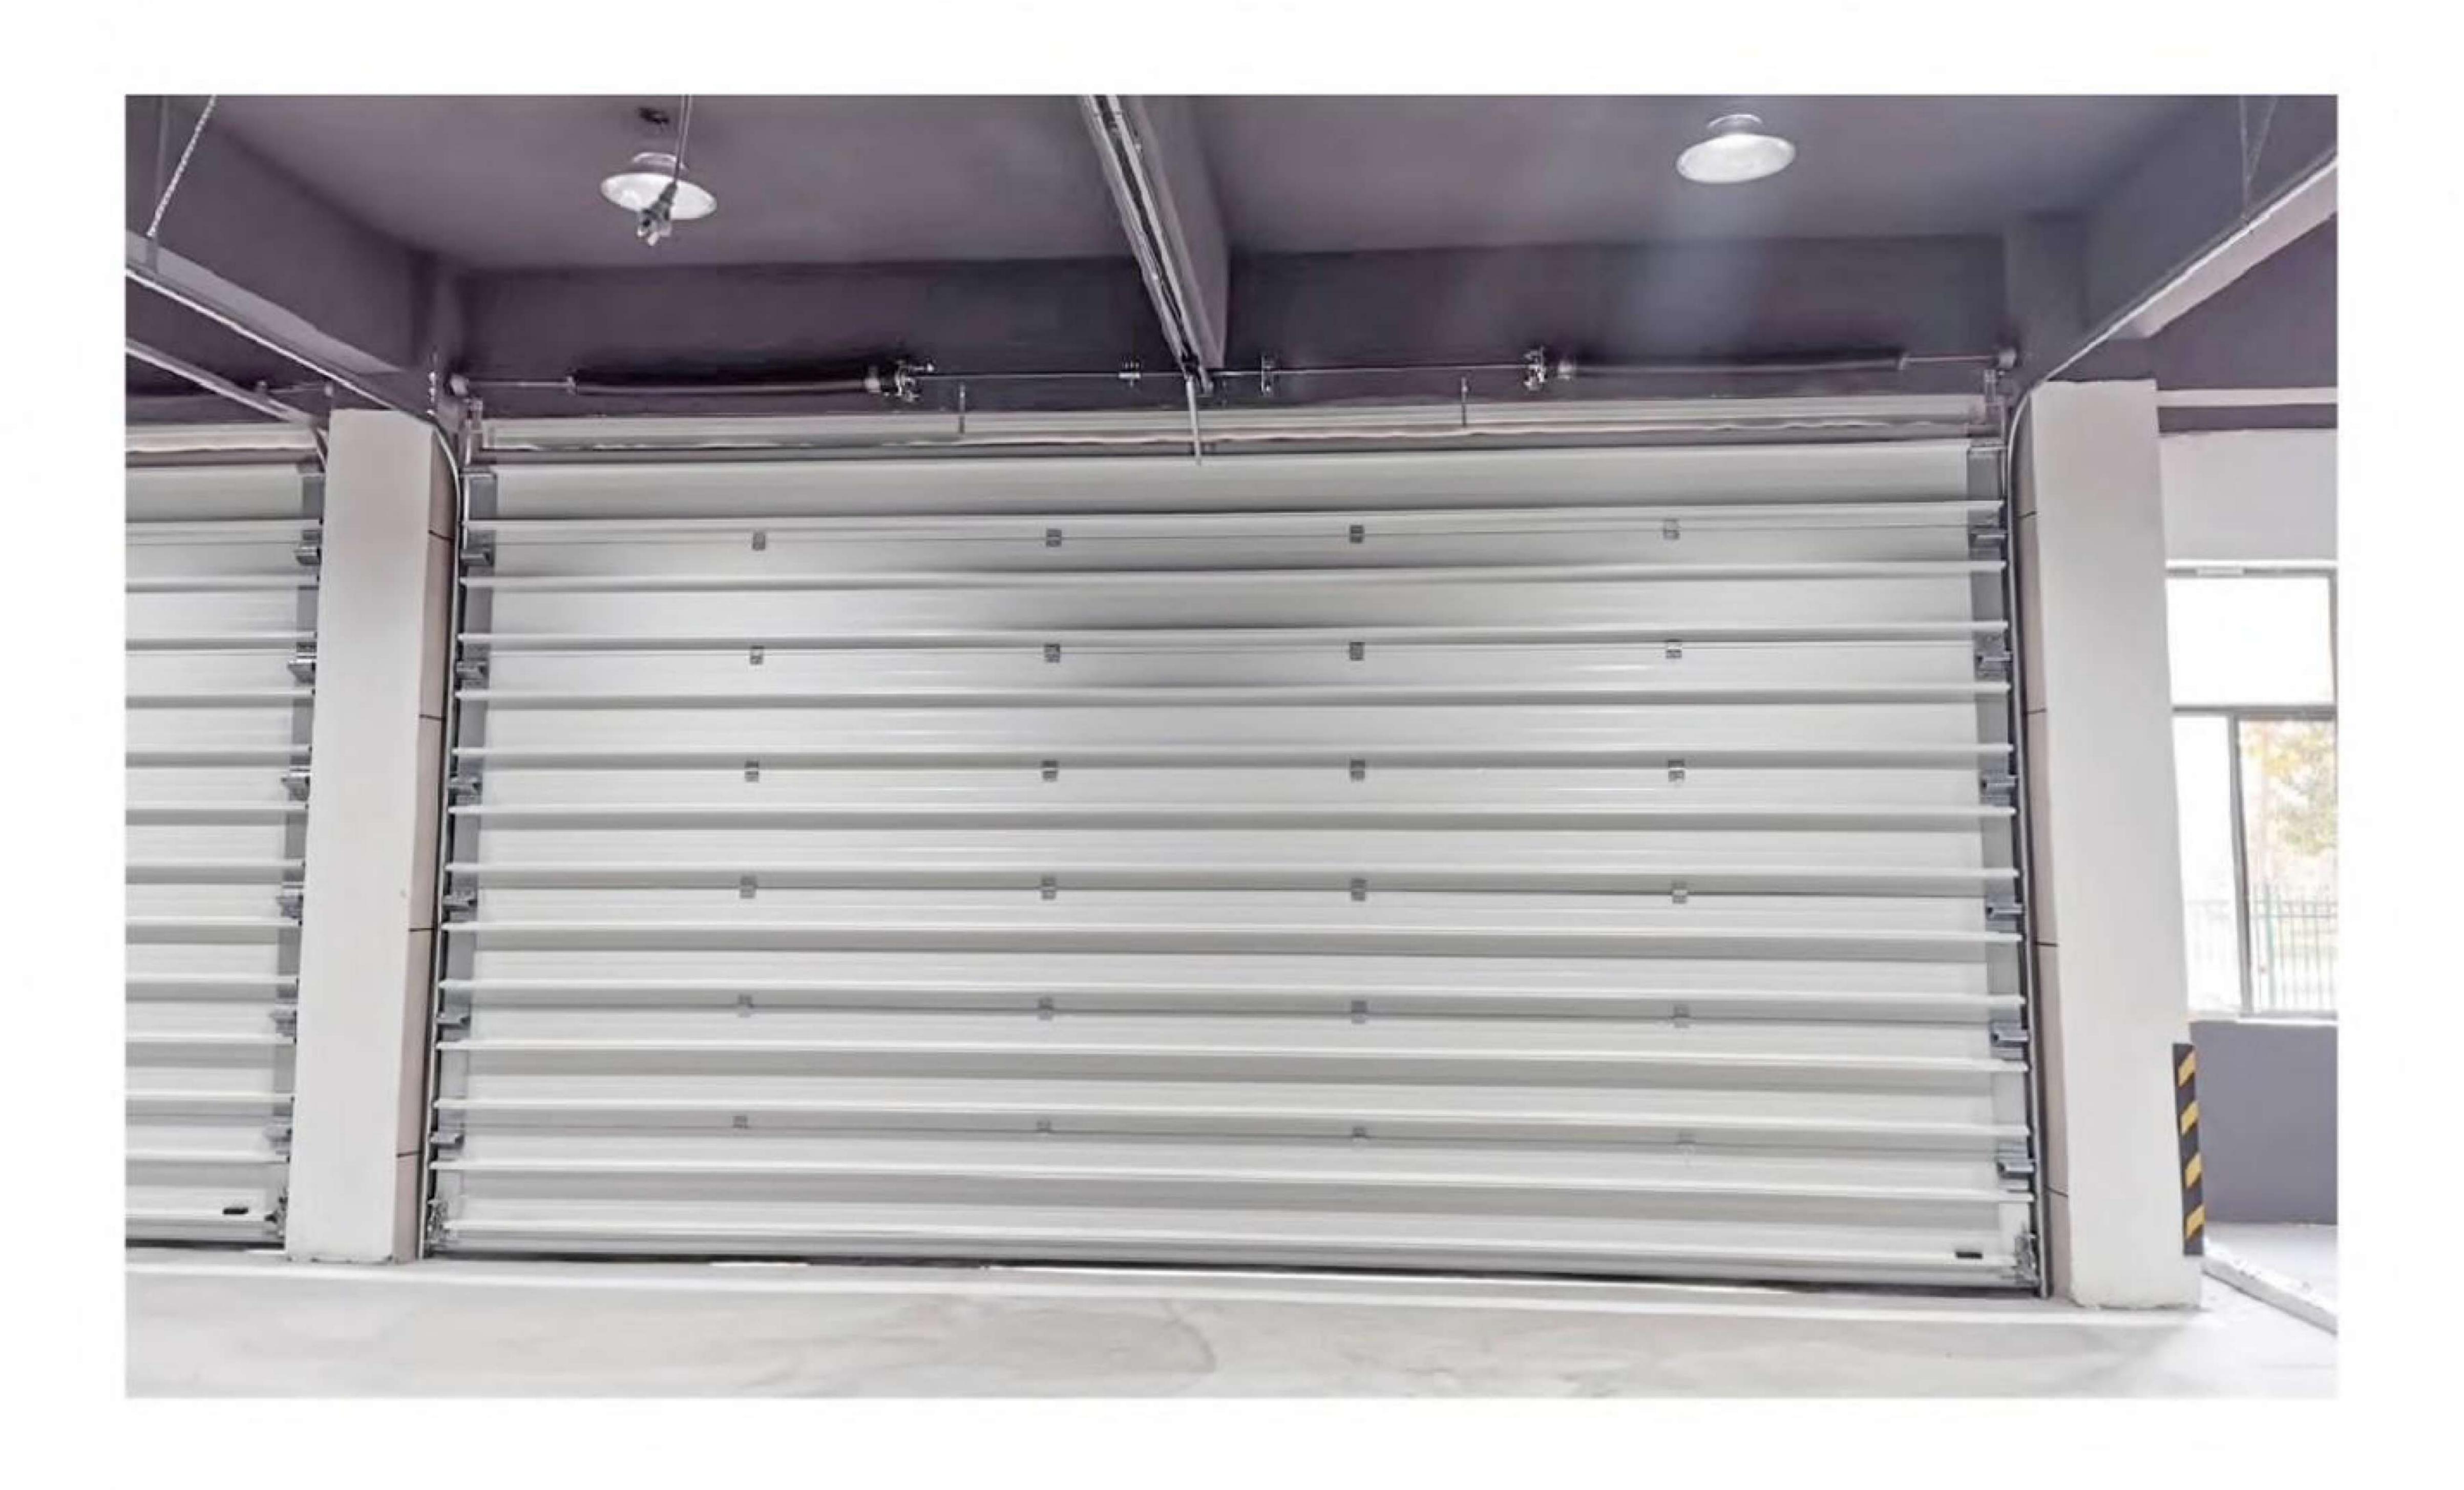

# シャッターの取付工事 (Installation way of industrial doors)

・標準リフティング

Standard Lifting

・垂直リフティング

Vertical Lifting

・ハイ・リフティング

High Lifting