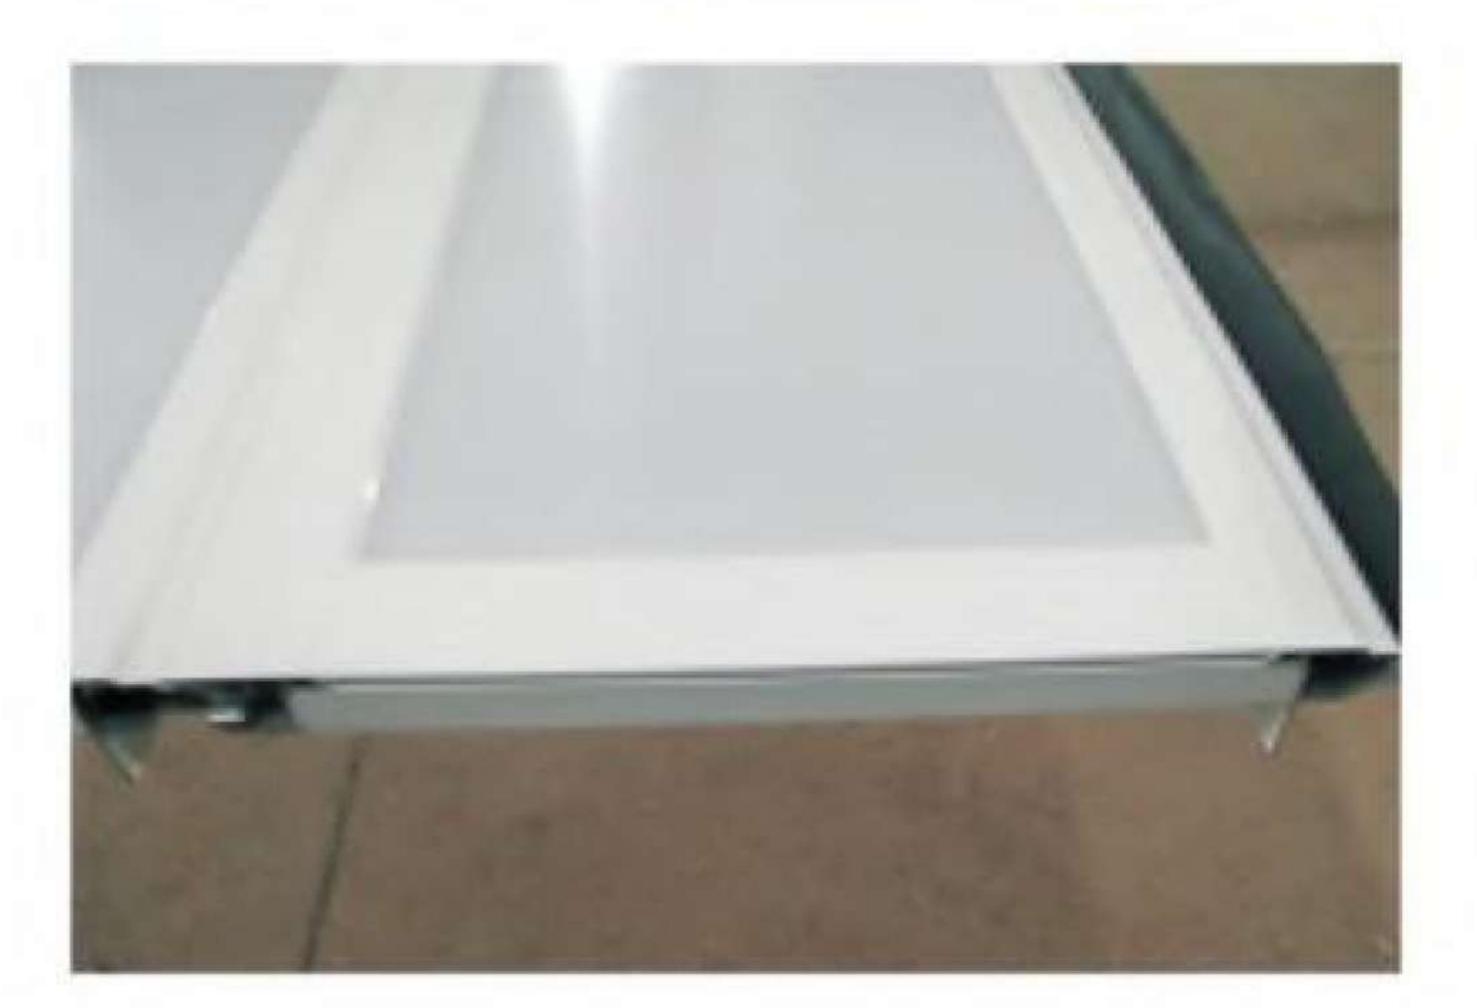

#### ガラスドアシステムモデル (Aluminum Frame Glass Garage Door)

- --Door-in-Door available
- --Convenient to use by remote controls, but also very easy to operation manually if emergency like power off.

- --Maximizes Light & Visibility
- --Acrylic and Toughened Glass available; Single and double glazing available.
- --Vinyl weather-p roof seals between sections, and bottom section with "U"shaped flexible vinyl.

Great design for lighting and visibility

Anti-pinching protection design

Excellent sealing effect