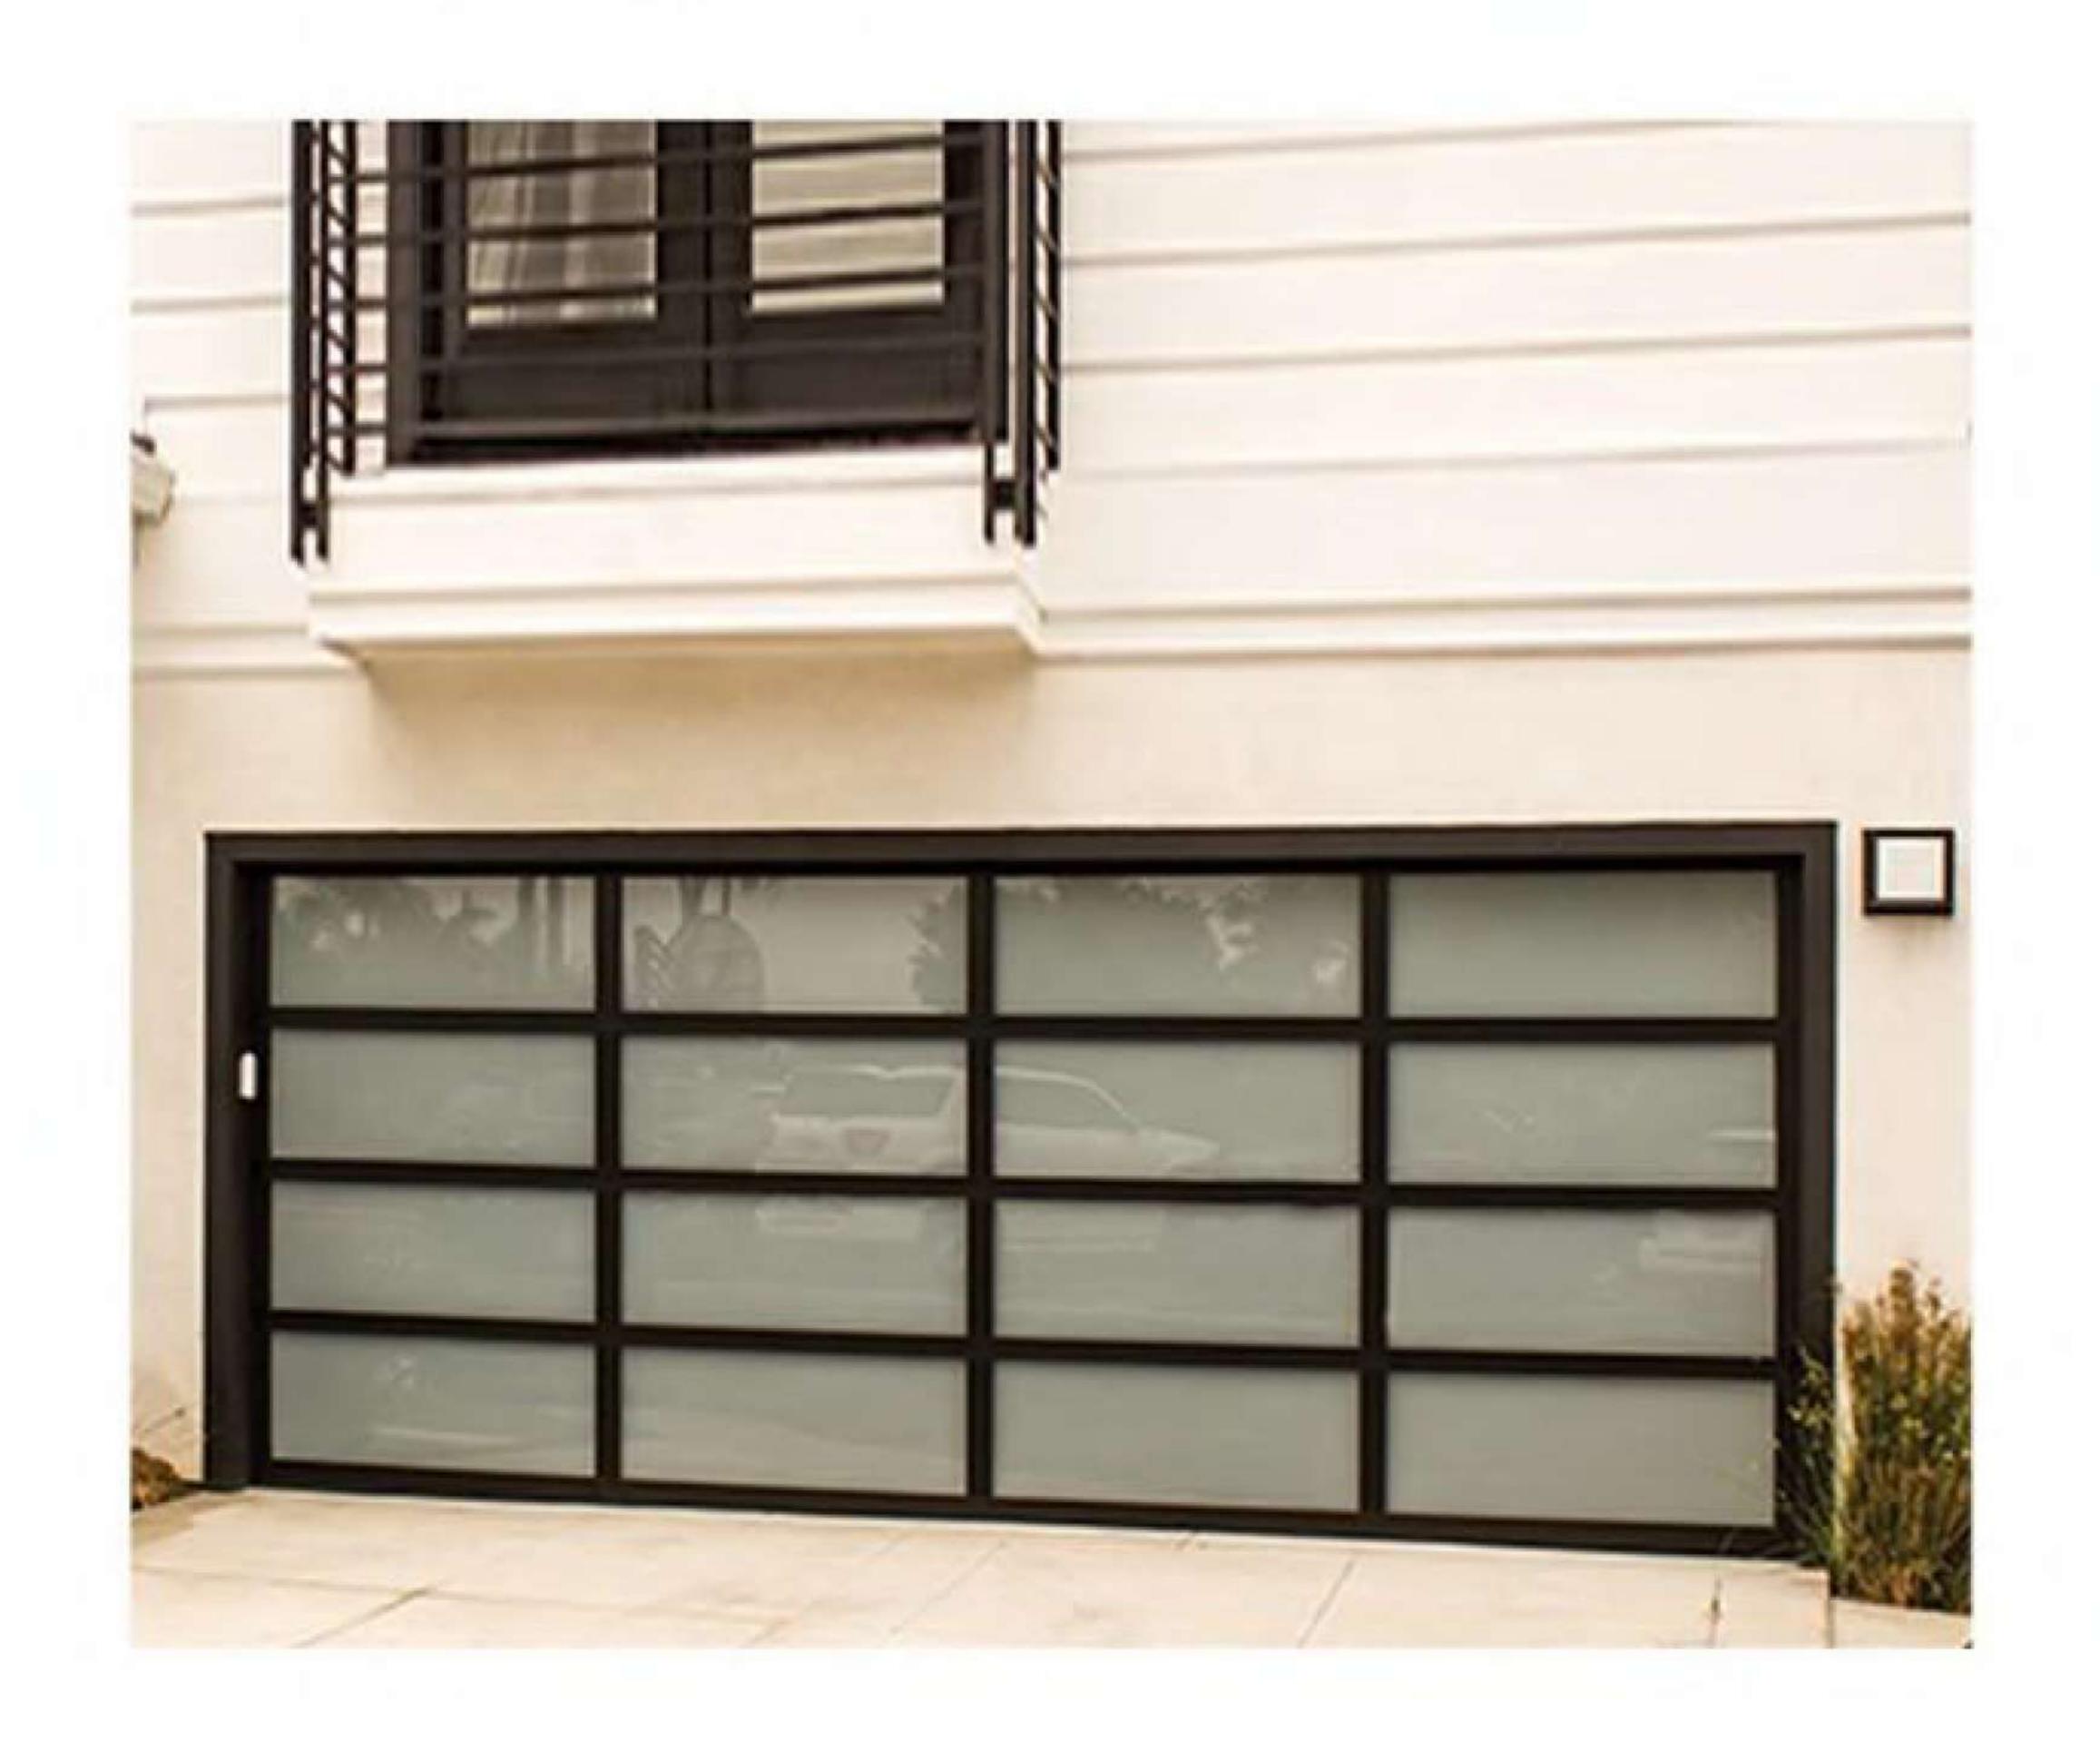

ingle track):≥350mm
- CEスタンダード (single track):≥350mm
- ・プレアセンブリ (Pre-Assemble):≥190mm

# シャッターの取付工事 (Installation way of industrial doors)



・標準リフティング



Standard Lifting



・垂直リフティング



Vertical Lifting



・ハイ・リフティング



High Lifting

#### ハードウェアアクセサリー (GARAGE DOOR ACCESSORIES)



## ハードウェアアクセサリー (GARAGE DOOR ACCESSORIES)



## ガラスドアシステムモデル (Aluminum Frame Glass Garage Door)





- すべてのフレームとレールは押し出しアルミニウム合金で、パネルの周りに面取りされたエッジを備えています。フレームとレールは陽極酸化処理(標準)または白色仕上げが可能です。トラックとハードウェア部品は、溶融亜鉛メッキ鋼によって製造されています。

- -- ダブルトーションスプリング (オイルテンパードスプリングおよびガルバニジングスプリングが利用可能)
- ーフィンガープロテクション
- ースプリングブレークプロテクション





#### ガラスドアシステムモデル (Aluminum Frame Glass Garage Door)



- --Door-in-Door available
- --Convenient to use by remote controls, but also very easy to operation manually if emergency like power off.



- --Maximizes Light & Visibility
- --Acrylic and Toughened Glass available; Single and double glazing available.
- --Vinyl weather-p roof seals between sections, and bottom section with "U"shaped flexible vinyl.









Great design for lighting and visibility



Anti-pinching protection design





Excellent sealing effect

# 想定イメージ (Case renderings)