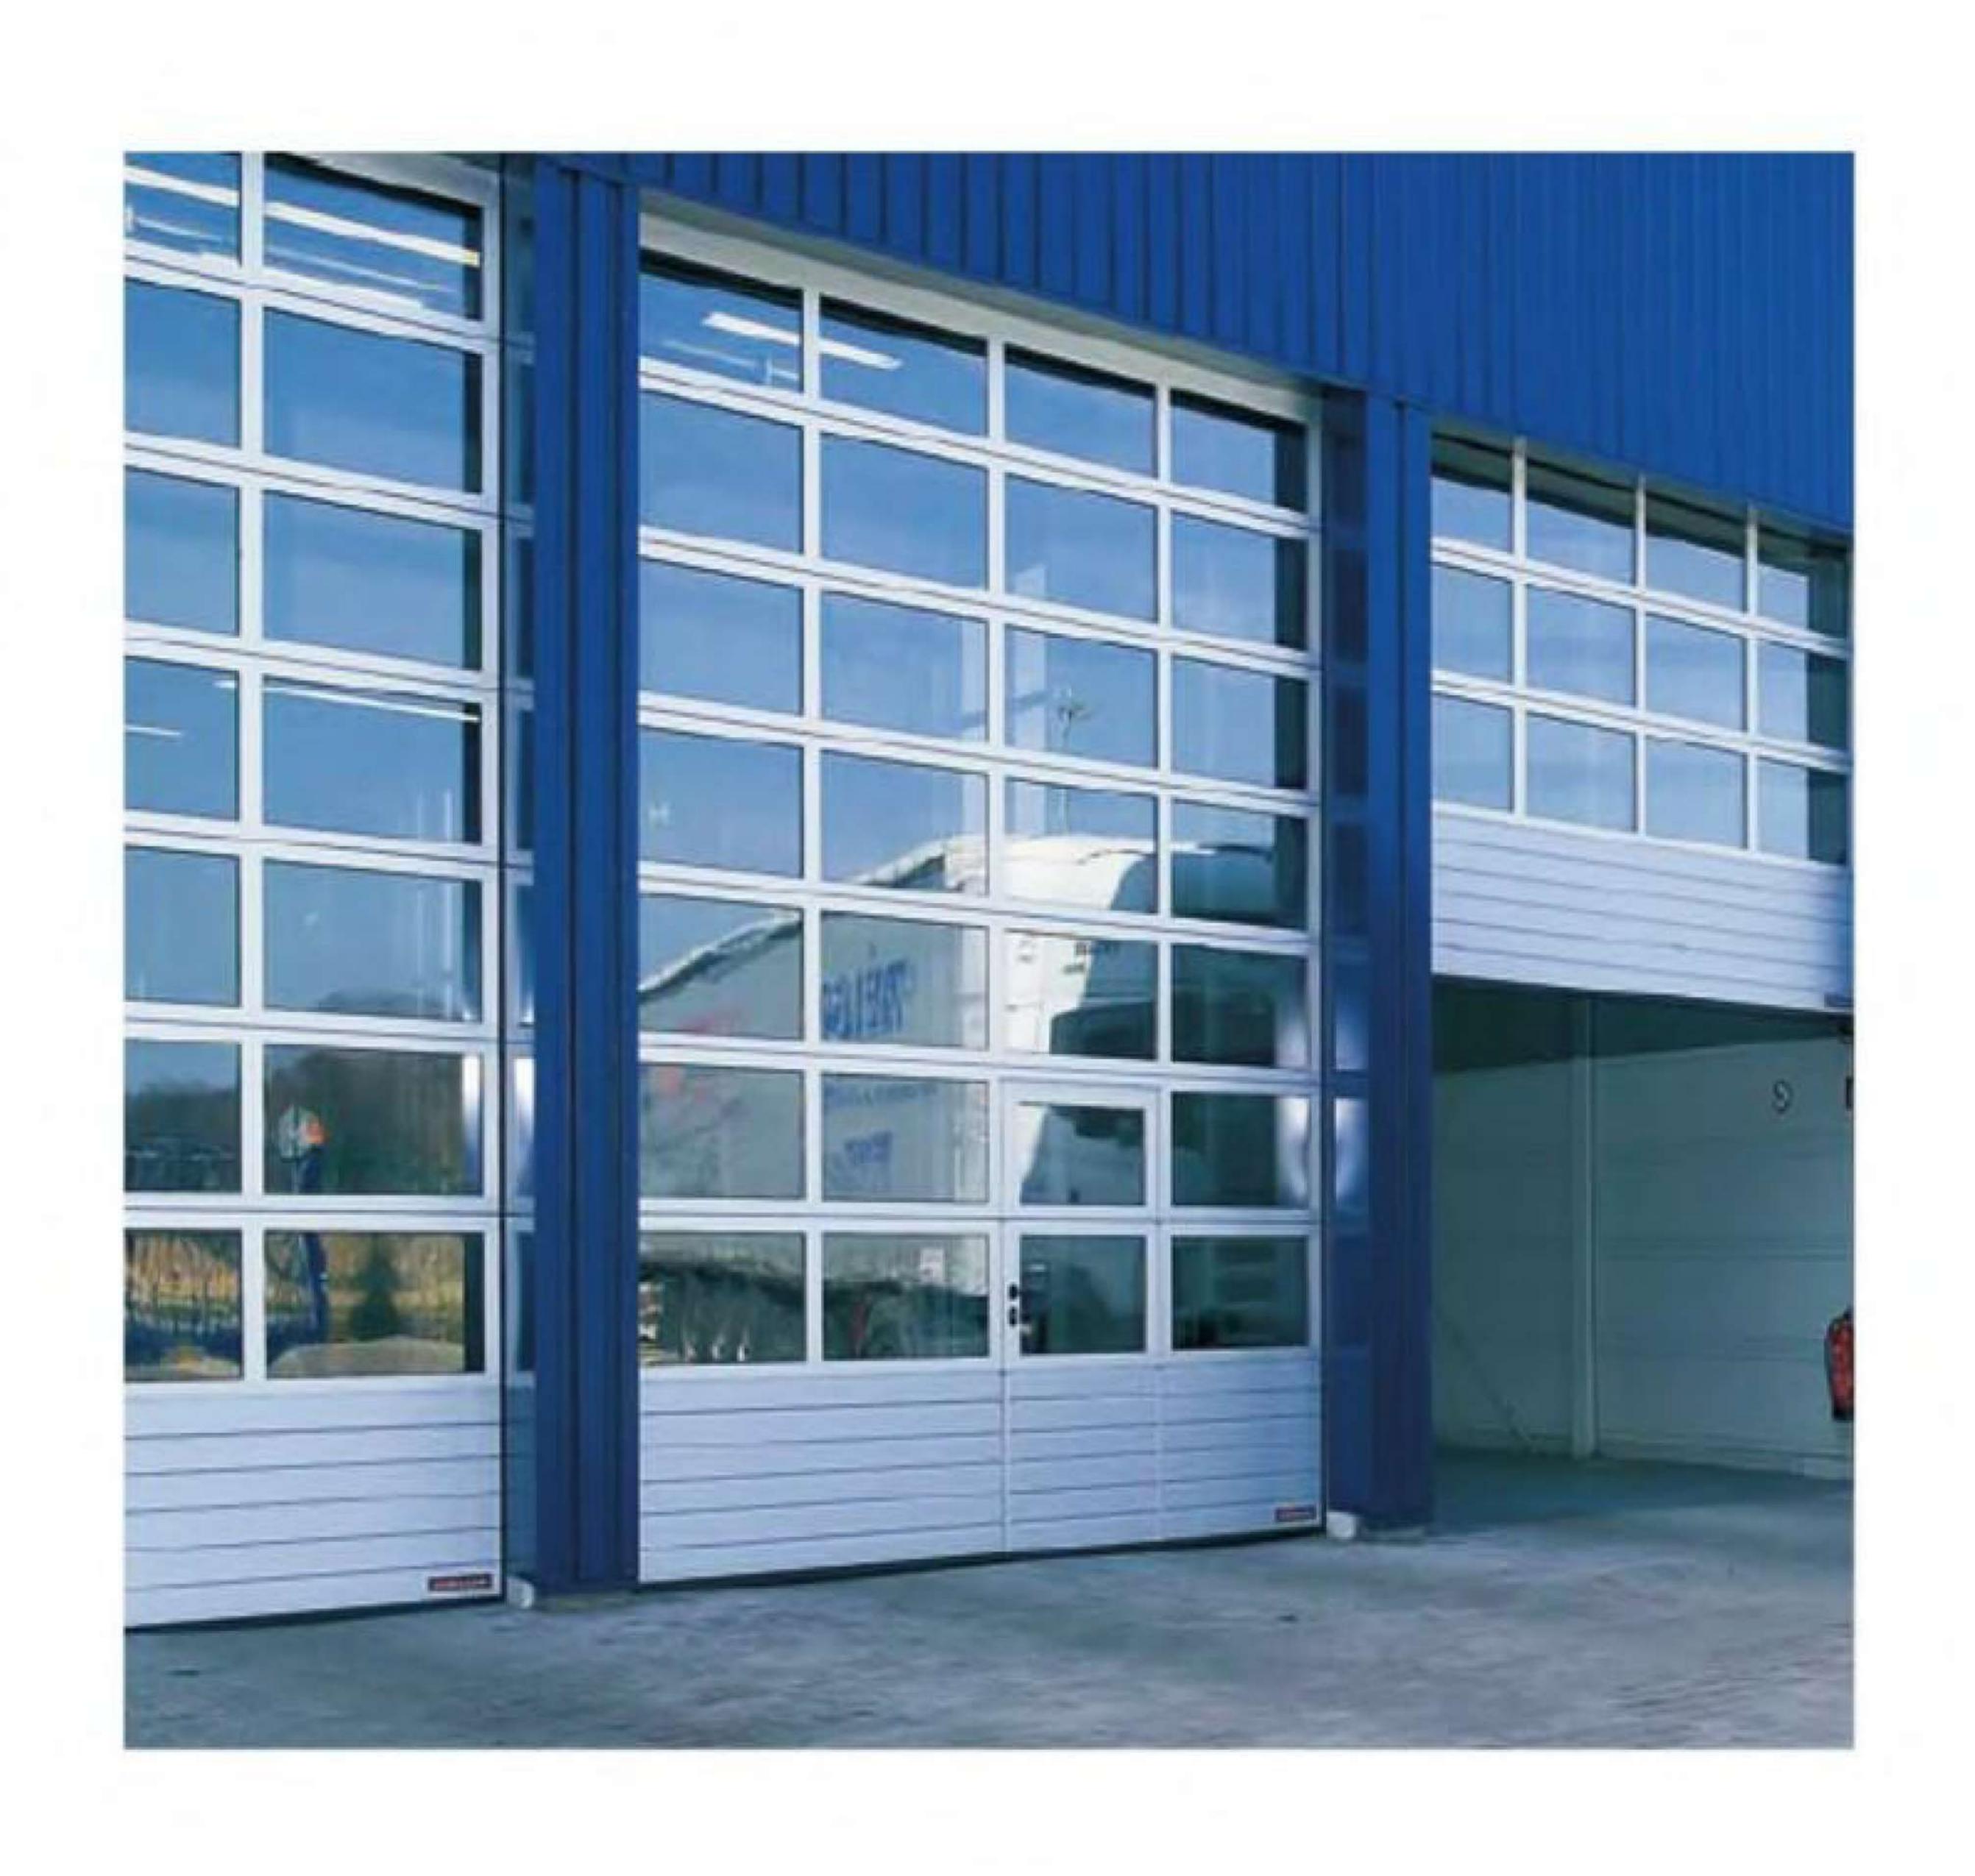

## ガラスドアシステムモデル (Aluminum Frame Glass Garage Door)

- すべてのフレームとレールは押し出しアルミニウム合金で、パネルの周りに面取りされたエッジを備えています。フレームとレールは陽極酸化処理(標準)または白色仕上げが可能です。トラックとハードウェア部品は、溶融亜鉛メッキ鋼によって製造されています。

- -- ダブルトーションスプリング (オイルテンパードスプリングおよびガルバニジングスプリングが利用可能)
- ーフィンガープロテクション
- ースプリングブレークプロテクション

#### ガラスドアシステムモデル (Aluminum Frame Glass Garage Door)

- --Door-in-Door available
- --Convenient to use by remote controls, but also very easy to operation manually if emergency like power off.

- --Maximizes Light & Visibility
- --Acrylic and Toughened Glass available; Single and double glazing available.
- --Vinyl weather-p roof seals between sections, and bottom section with "U"shaped flexible vinyl.

Great design for lighting and visibility

Anti-pinching protection design

Excellent sealing effect