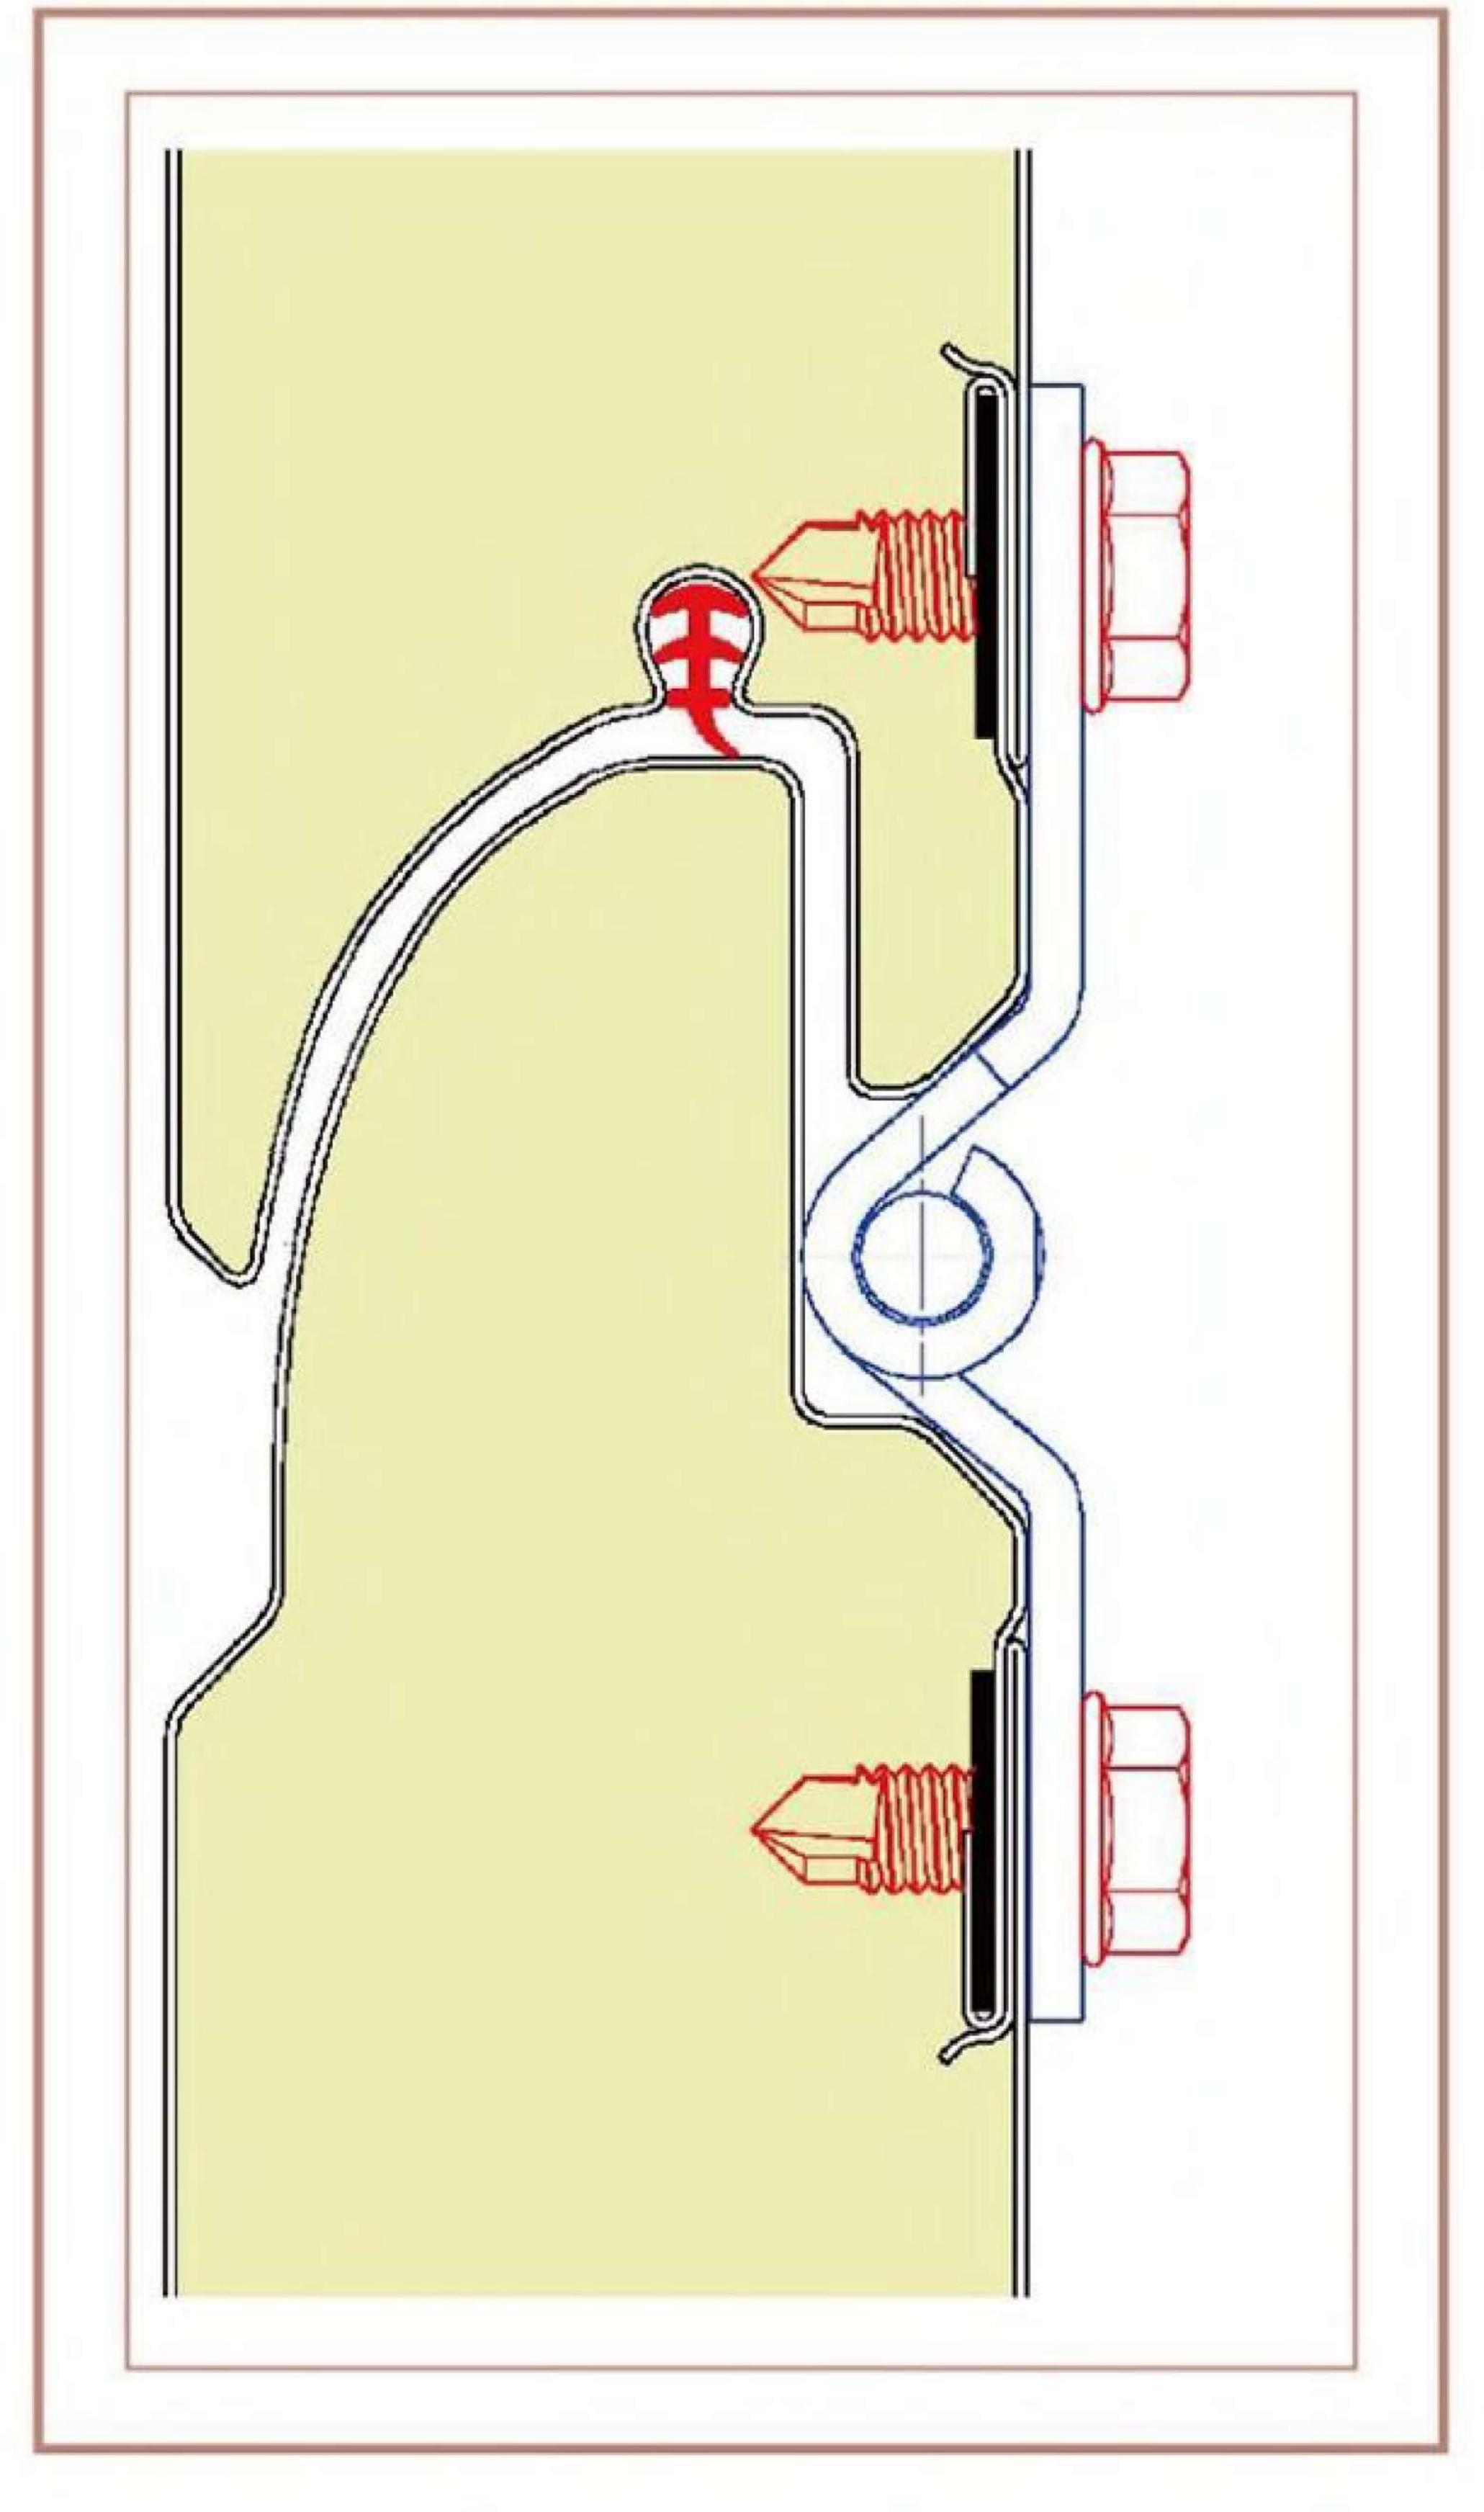

## ・冷間ローラー成形機

Cold roller forming machine

Finger safe

Thermo-break

40フィンガ 43サーモブ 50サーモブ 75サーモ ーセーフ レイク

レイク ブレイク 43+60

リブバネル