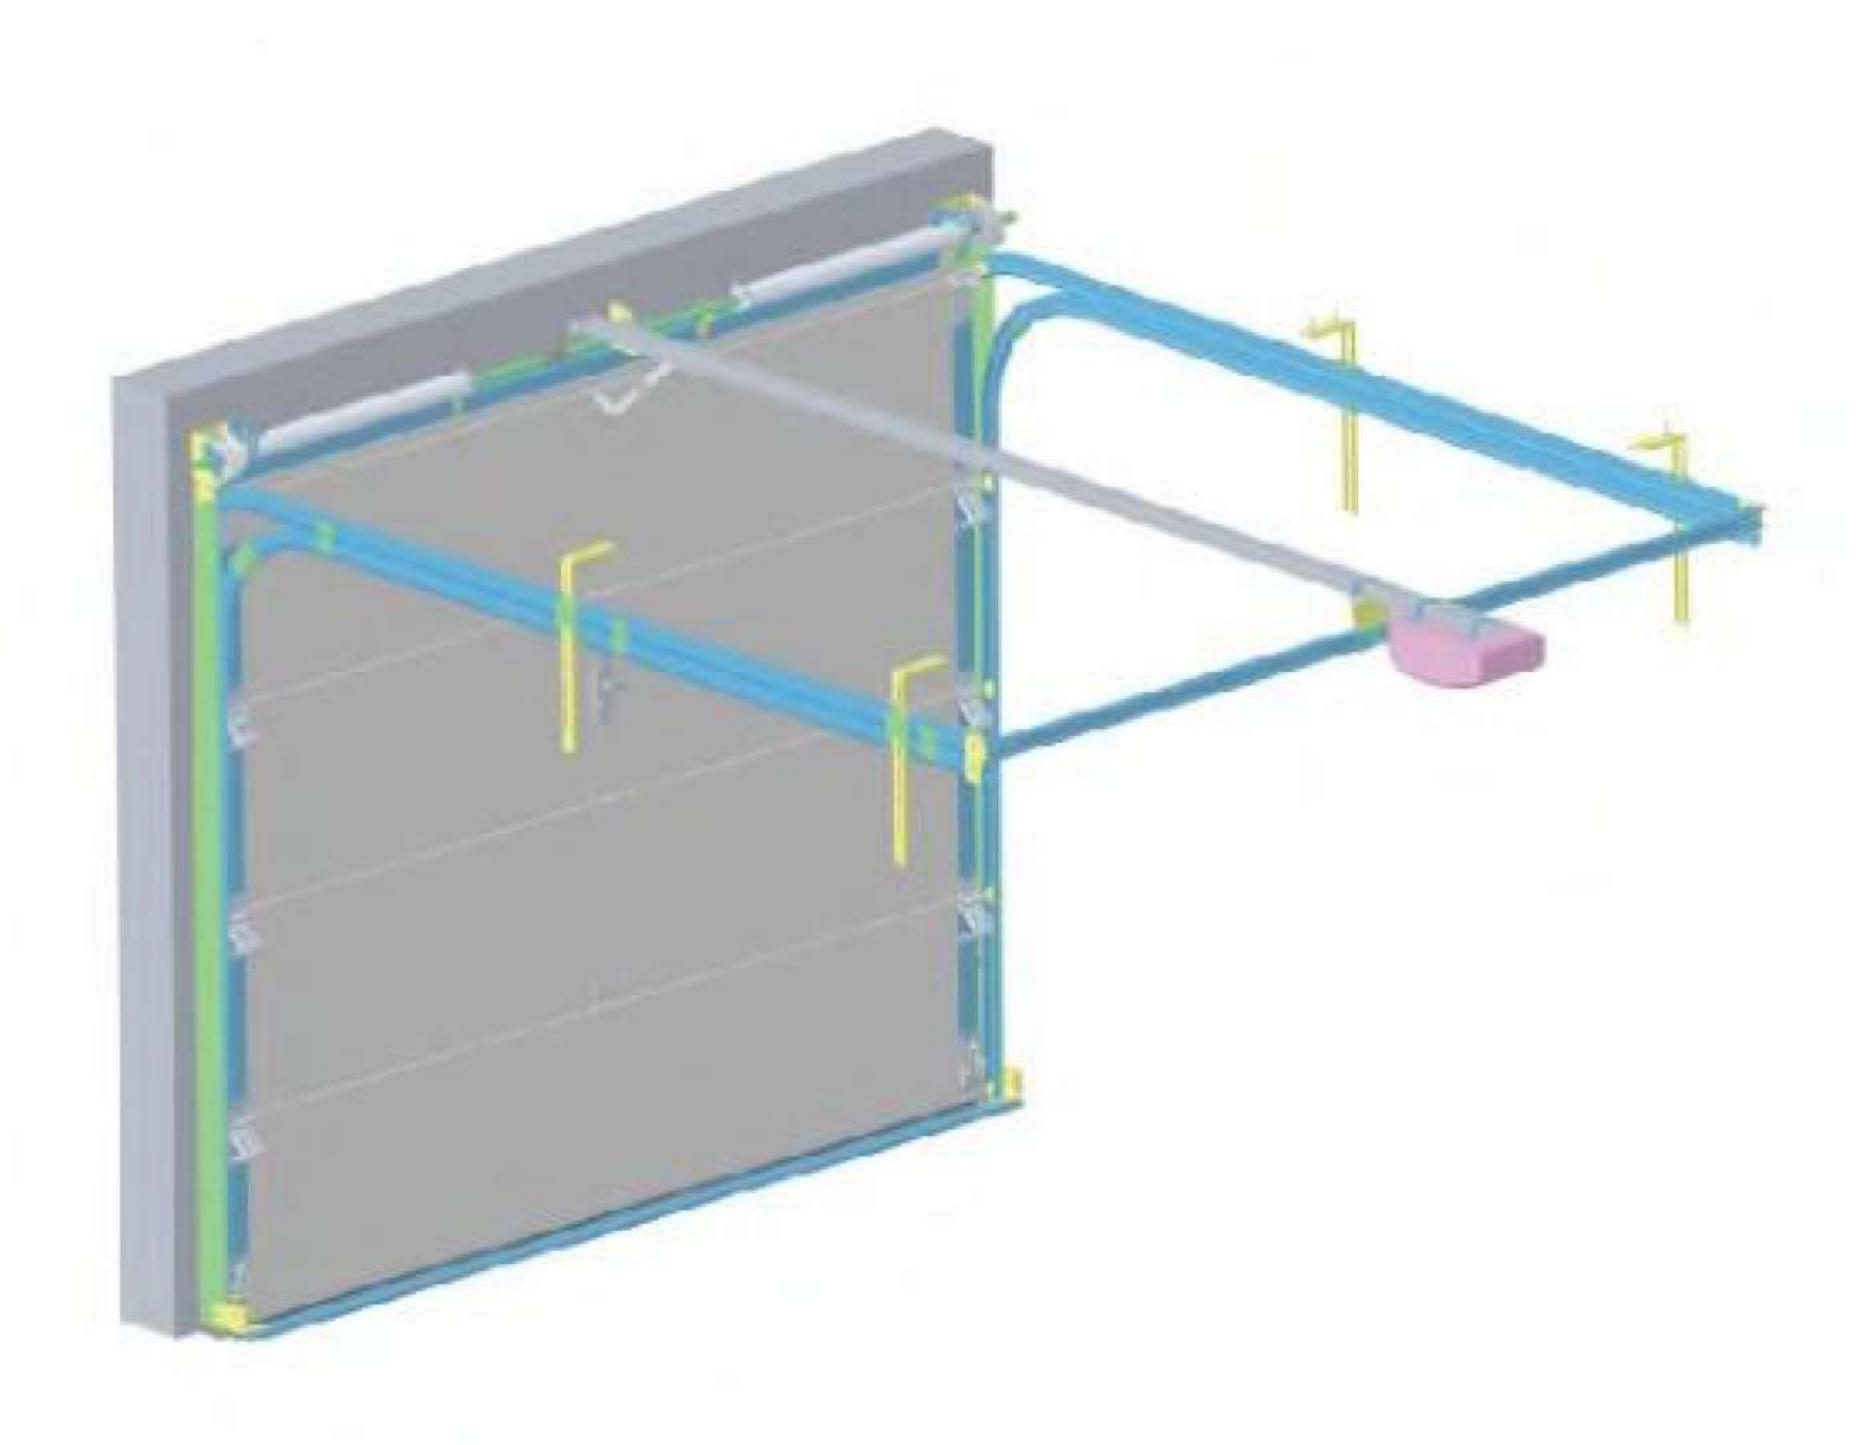

shop)



## 



Window hole cutting and pre-drilling hole of screws

## ・冷間ローラー成形機



Cold roller forming machine



Finger safe



Thermo-break



40フィンガ 43サーモブ 50サーモブ 75サーモ ーセーフ レイク

レイク ブレイク 43+60

リブバネル



## 手工芸木目調 スタッコ (Surface texture)

Woodgrain



スタッコ Stucco



クラシックな木目 Classic woodgrain



Smooth



(colour)



ホワイト White



ゴールデンオーク

Golden oak



アイボリー

lvory



ウォールナット

Dark Walnut



Silver



ダークグレー

RAL 7016



## 急の形式 (Window style)



• 敷居無し扉 Pedestrian door without threshold



• 敷居付き扉 Pedestrian door with threshold





## 重量シャッター (Industrial Door with Rib Panels)



シャッター (次世代高機能材料を使用)(FRP Industrial Door)







## ガレージドアシステムモデル(Garage door accessory models)

#### シングル

(Single track)



CEスタンダード

• (CE standard)



ダブル

• (Double track)



プレアセンブリ • (Pre-Assemble)



## 国见好件 (GARAGE HOLE DIAGRAM)



## ナル要件(headroom requirement)

- ・ ダブル (double track):≥220mm
- ・シングル (single track):≥350mm
- CEスタンダード (single track):≥350mm
- ・プレアセンブリ (Pre-Assemble):≥190mm

# シャッターの取付工事 (Installation way of industrial doors)



・標準リフティング



Standard Lifting



・垂直リフティング



Vertical Lifting



・ハイ・リフティング



High Lifting

#### ハードウェアアクセサリー (GARAGE DOOR ACCESSORIES)



## ハードウェアアクセサリー (GARAGE DOOR ACCESSORIES)



## ガラスドアシステムモデル (Aluminum Frame Glass Garage Door)





- すべてのフレームとレールは押し出しアルミニウム合金で、パネルの周りに面取りされたエッジを備えています。フレームとレールは陽極酸化処理(標準)または白色仕上げが可能です。トラックとハードウェア部品は、溶融亜鉛メッキ鋼によって製造されています。

- -- ダブルトーションスプリング (オイルテンパードスプリングおよびガルバニジングスプリングが利用可能)
- ーフィンガープロテクション
- ースプリングブレークプロテクション





#### ガラスドアシステムモデル (Aluminum Frame Glass Garage Door)



- --Door-in-Door available
- --Con