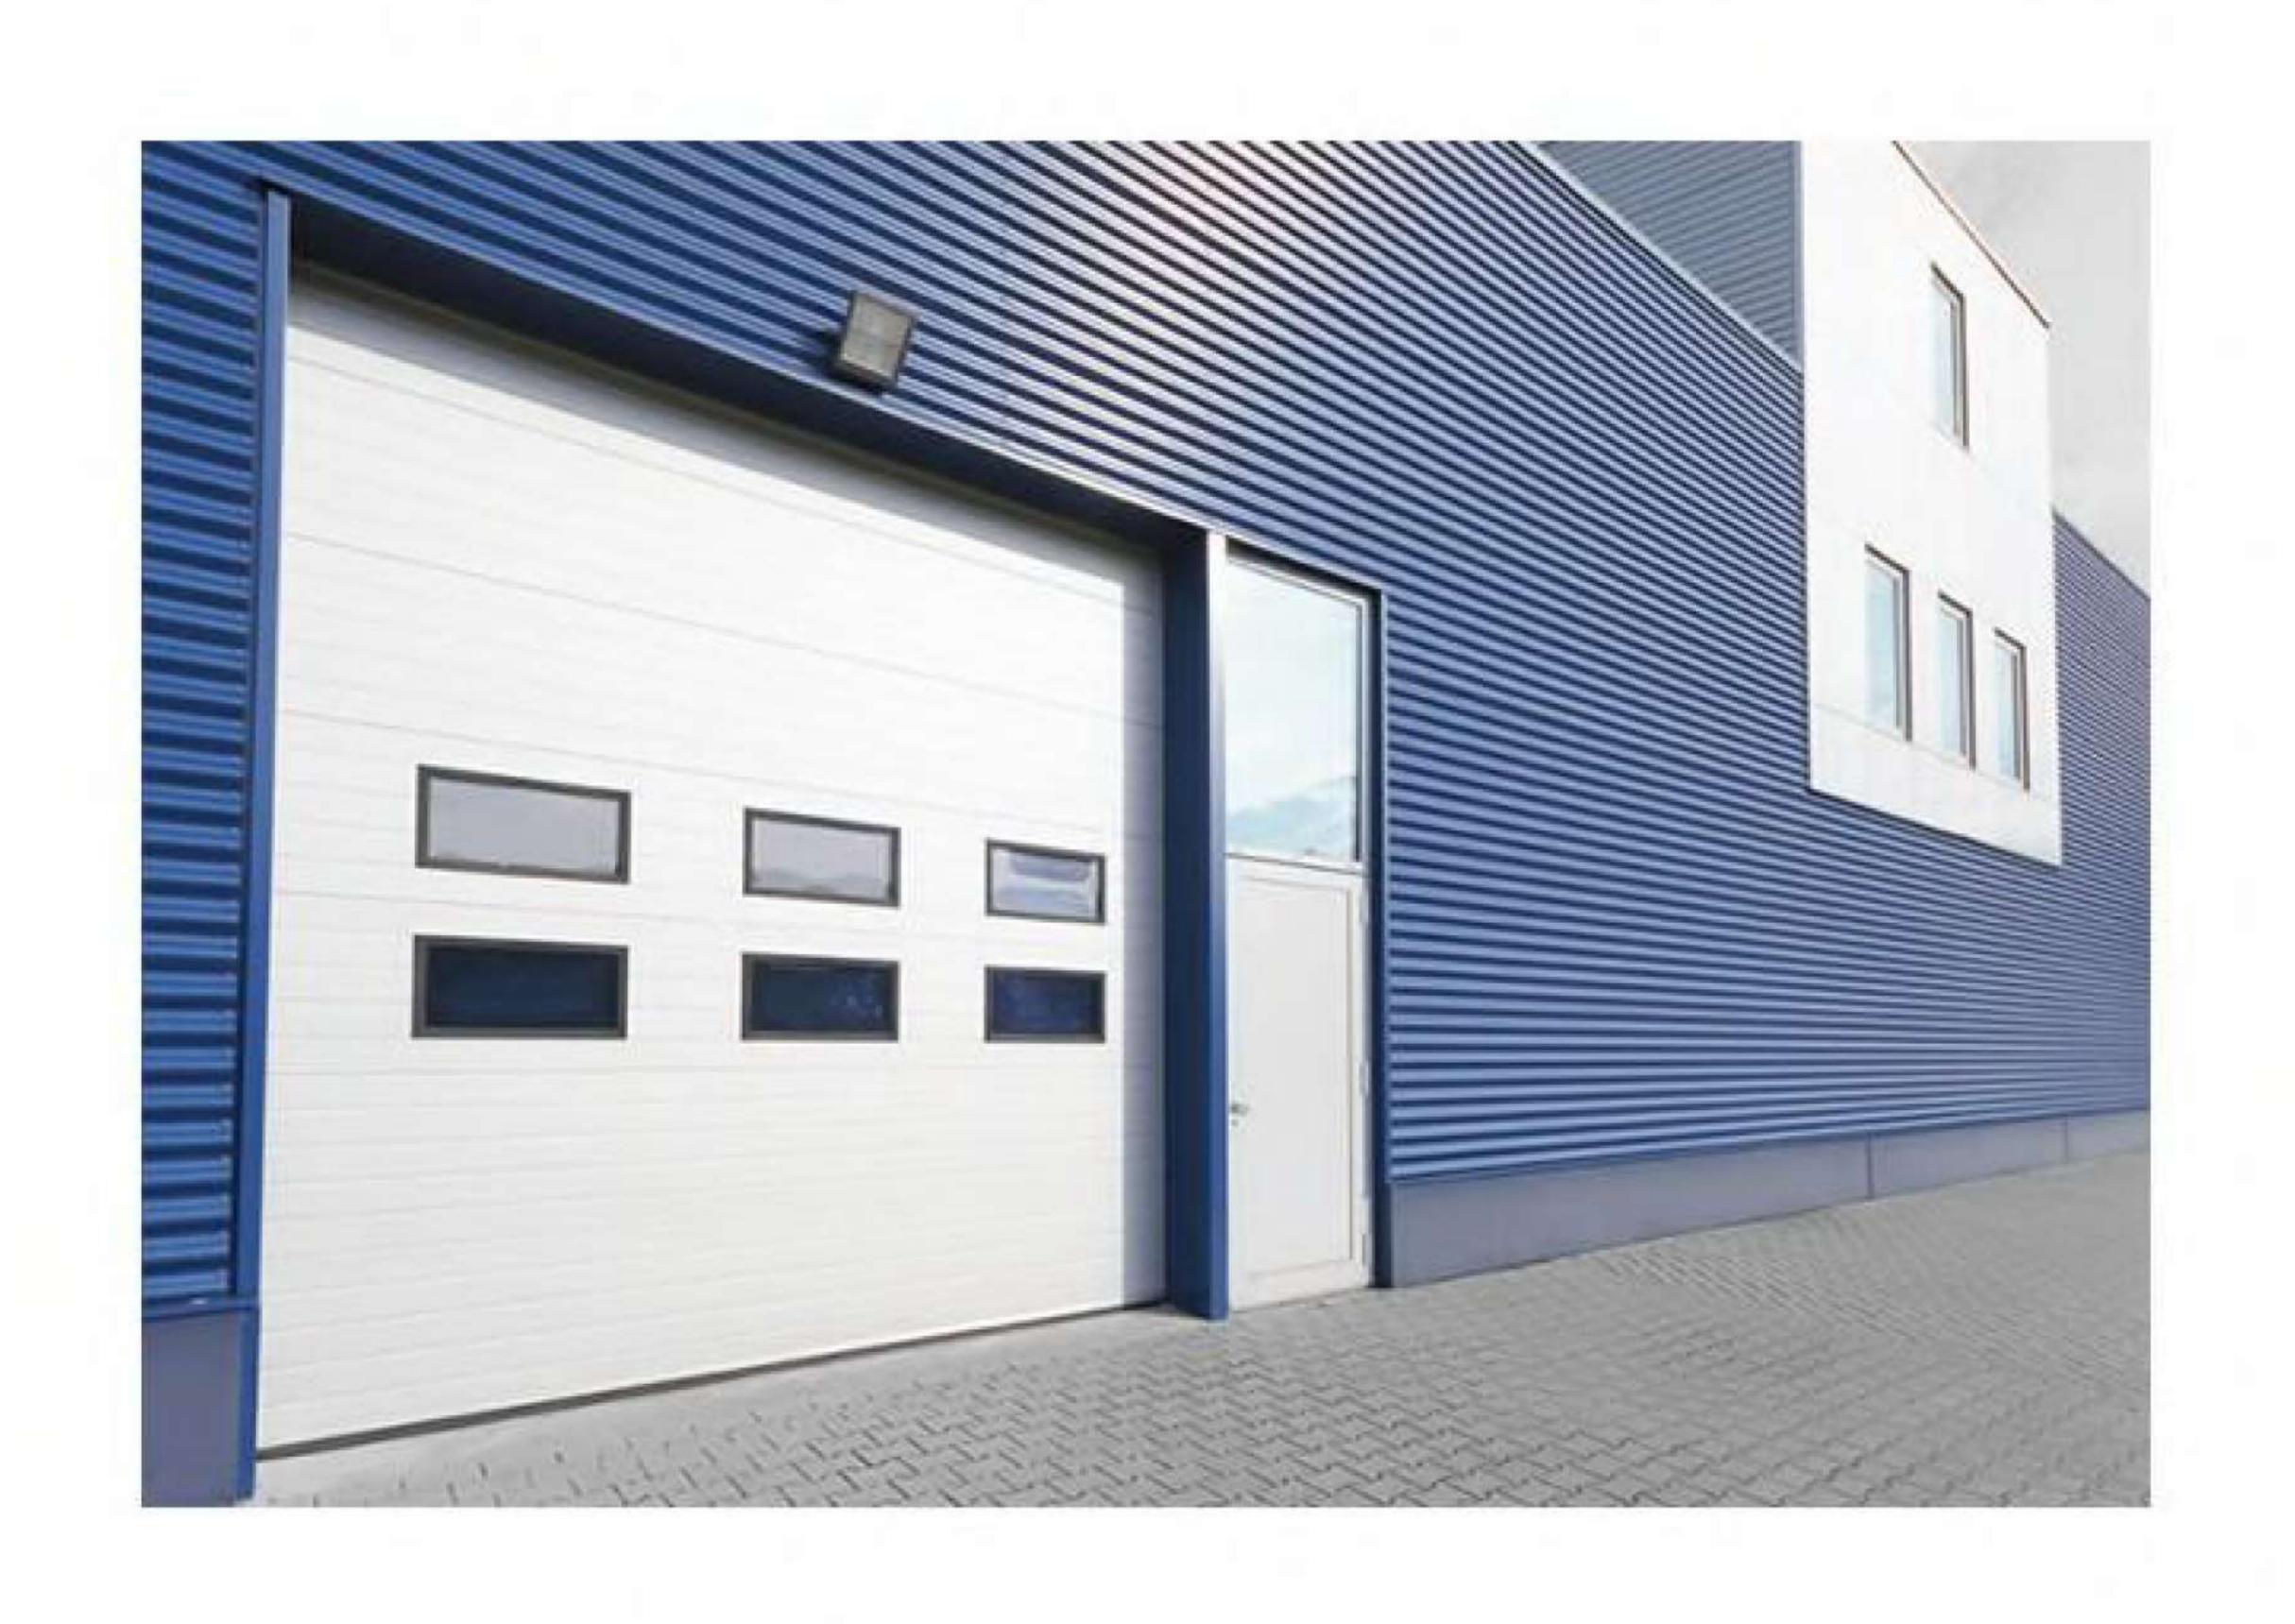

ge Door)





- すべてのフレームとレールは押し出しアルミニウム合金で、パネルの周りに面取りされたエッジを備えています。フレームとレールは陽極酸化処理(標準)または白色仕上げが可能です。トラックとハードウェア部品は、溶融亜鉛メッキ鋼によって製造されています。

- -- ダブルトーションスプリング (オイルテンパードスプリングおよびガルバニジングスプリングが利用可能)
- ーフィンガープロテクション
- ースプリングブレークプロテクション





#### ガラスドアシステムモデル (Aluminum Frame Glass Garage Door)



- --Door-in-Door available
- --Convenient to use by remote controls, but also very easy to operation manually if emergency like power off.



- --Maximizes Light & Visibility
- --Acrylic and Toughened Glass available; Single and double glazing available.
- --Vinyl weather-p roof seals between sections, and bottom section with "U"shaped flexible vinyl.









Great design for lighting and visibility



Anti-pinching protection design





Excellent sealing effect

# 想定イメージ (Case renderings)