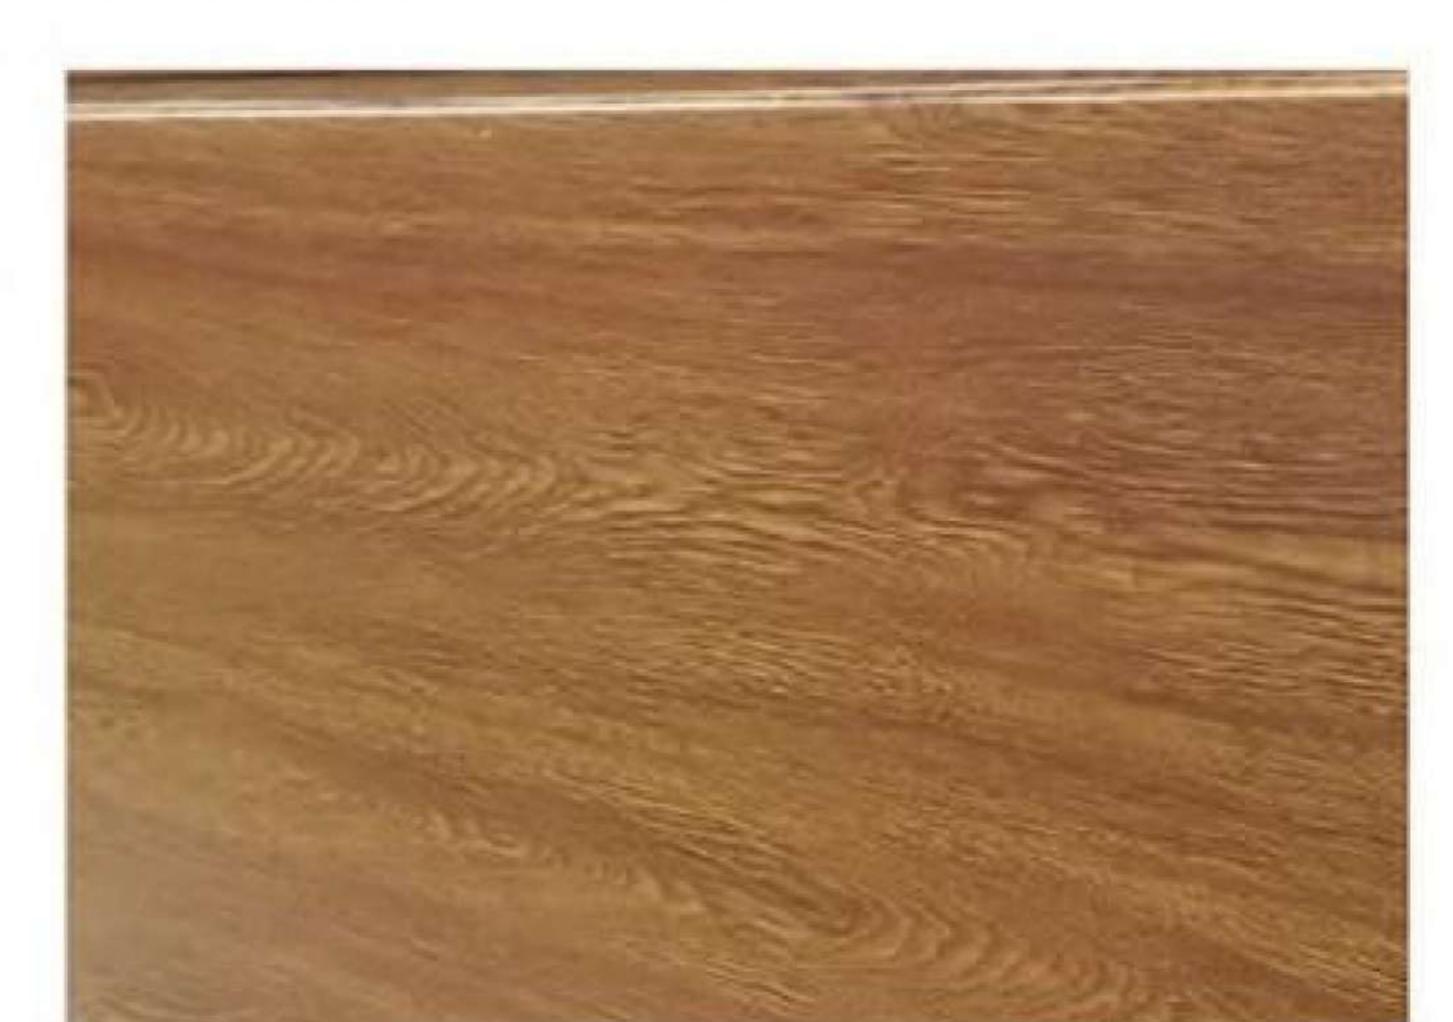

## 手工芸木目調 スタッコ (Surface texture)

Woodgrain

スタッコ Stucco

クラシックな木目 Classic woodgrain

Smooth

(colour)

ホワイト White

ゴールデンオーク

Golden oak

アイボリー

lvory

ウォールナット

Dark Walnut

Silver

ダークグレー

RAL 7016