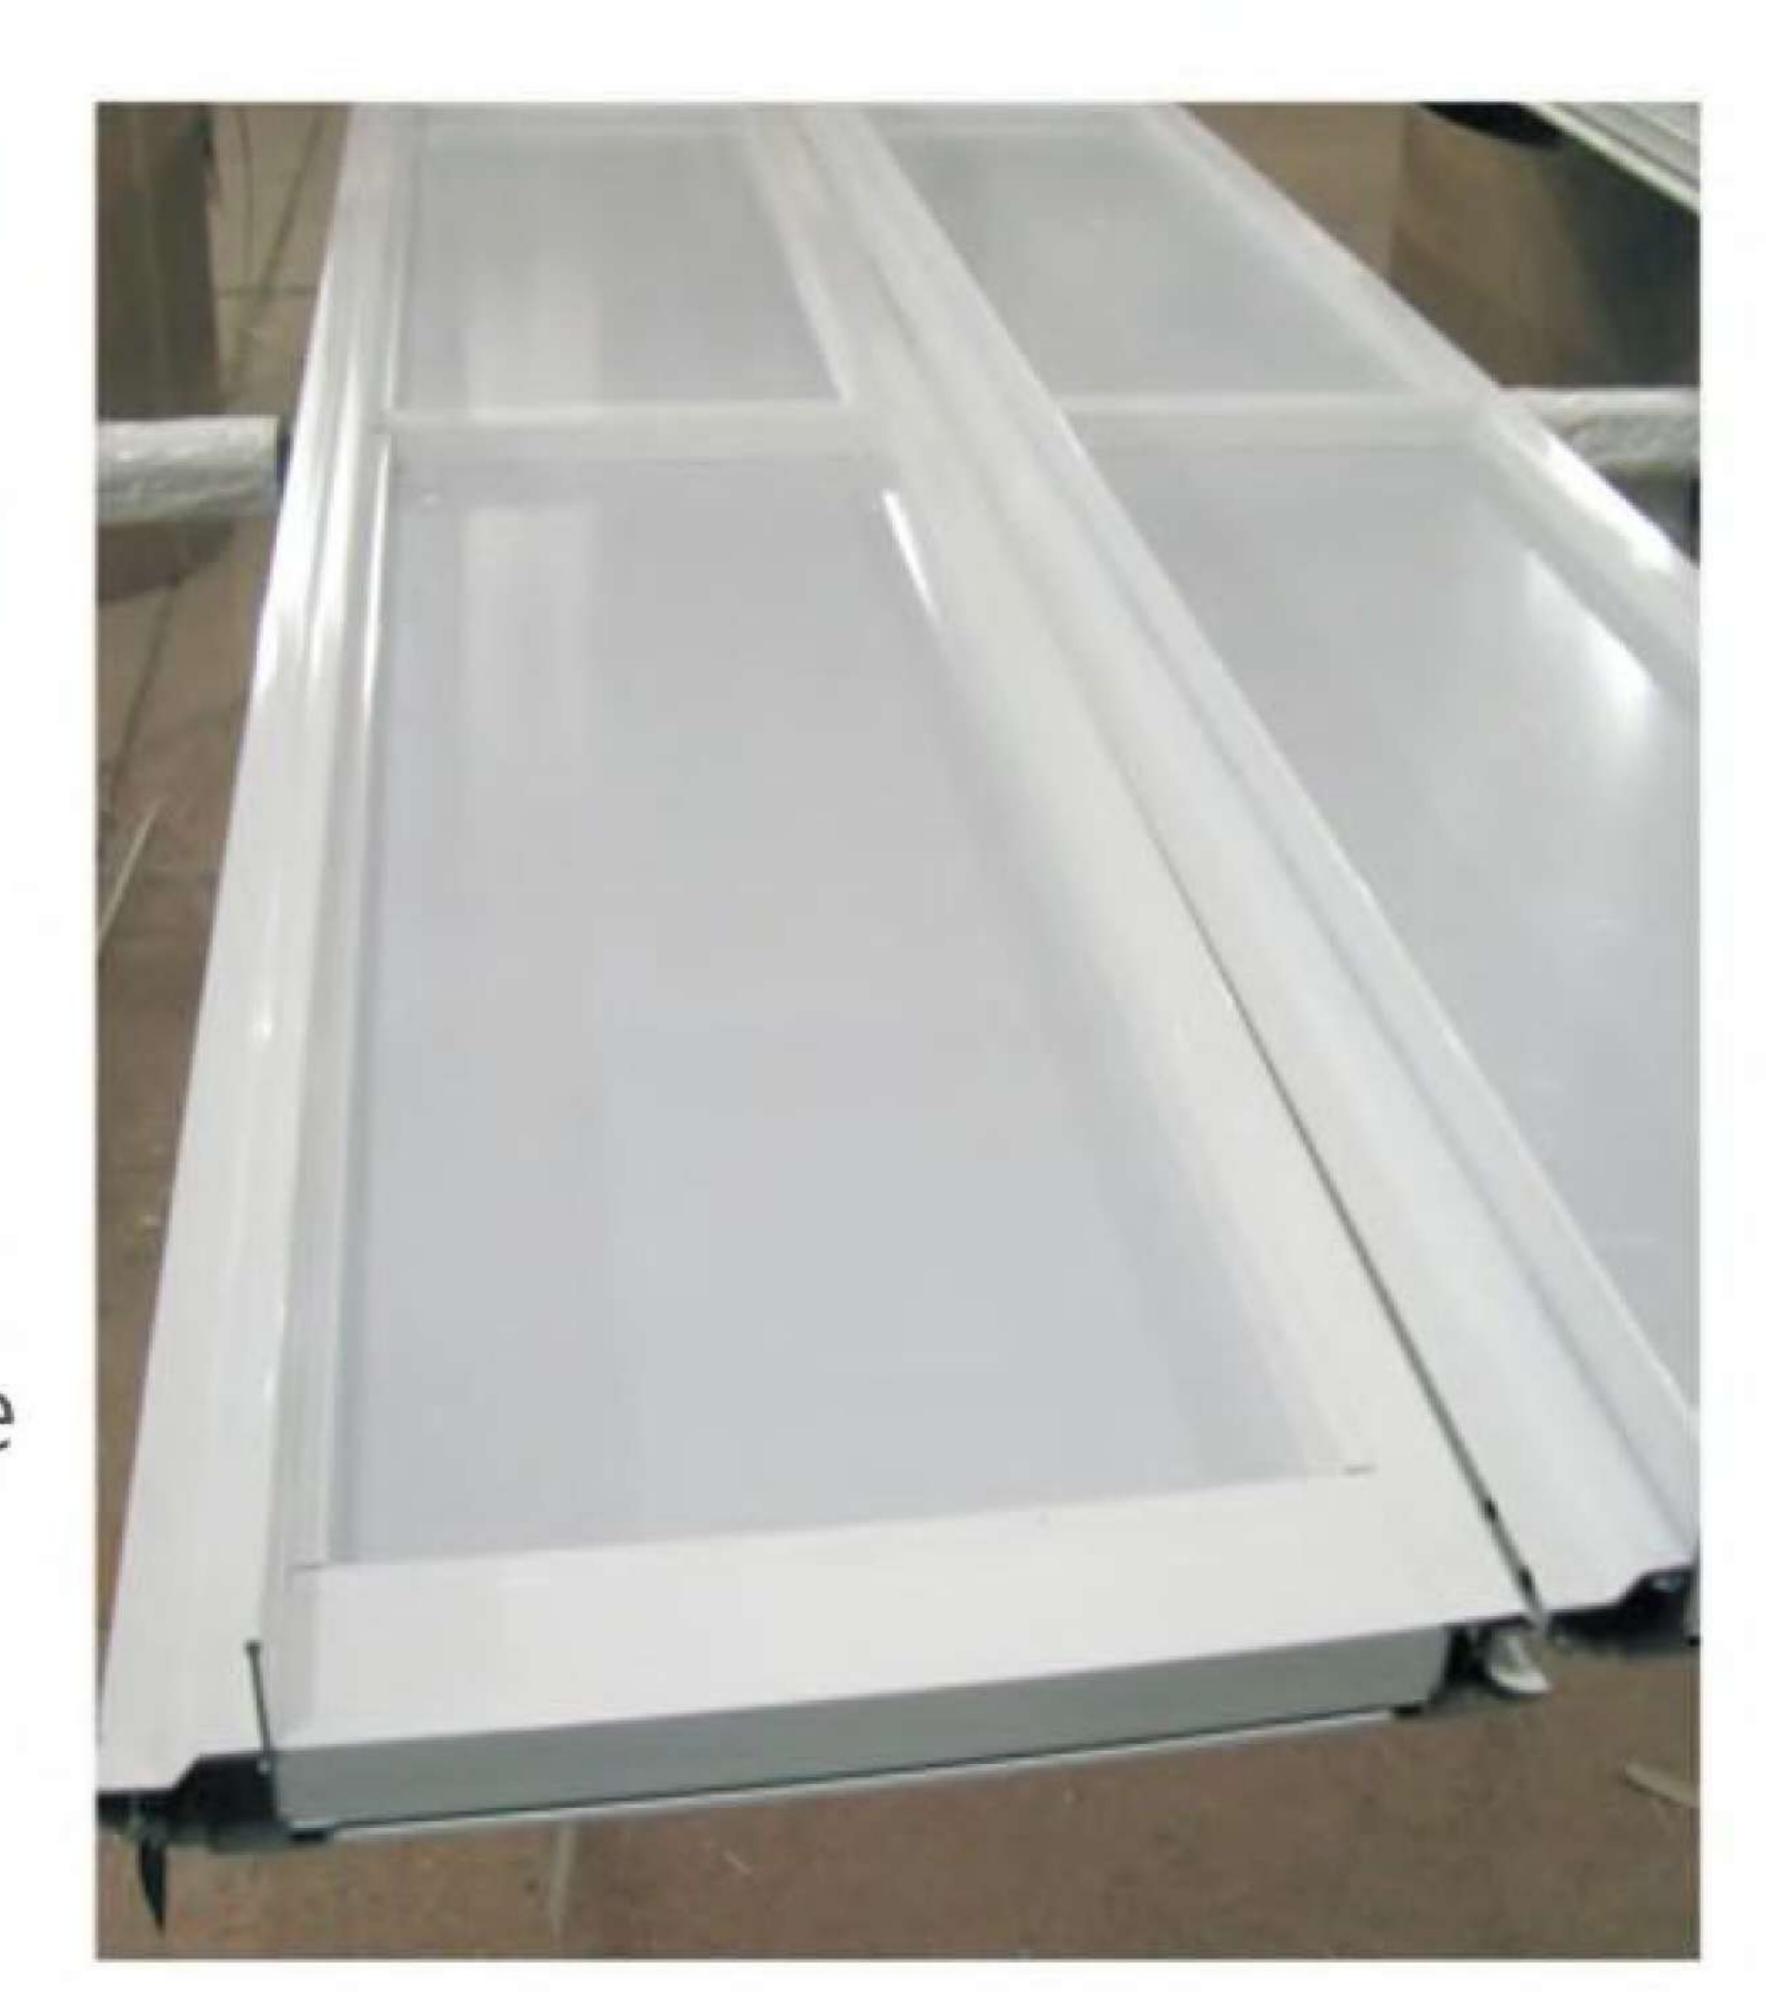

## ガラスドアシステムモデル (Aluminum Frame Glass Garage Door)

- すべてのフレームとレールは押し出しアルミニウム合金で、パネルの周りに面取りされたエッジを備えています。フレームとレールは陽極酸化処理(標準)または白色仕上げが可能です。トラックとハードウェア部品は、溶融亜鉛メッキ鋼によって製造されています。

- -- ダブルトーションスプリング (オイルテンパードスプリングおよびガルバニジングスプリングが利用可能)
- ーフィンガープロテクション
- ースプリングブレークプロテクション

#### ガラスドアシステムモデル (Aluminum Frame Glass Garage Door)

- --Door-in-Door available
- --Convenient to use by remote controls, but also very easy to operation manually if emergency like power off.

- --Maximizes Light & Visibility
- --Acrylic and Toughened Glass available; Single and double glazing available.
- --Vinyl weather-p roof seals between sections, and bottom section with "U"shaped flexible vinyl.

Great design for lighting and visibility

Anti-pinching protection design

Excellent sealing effect