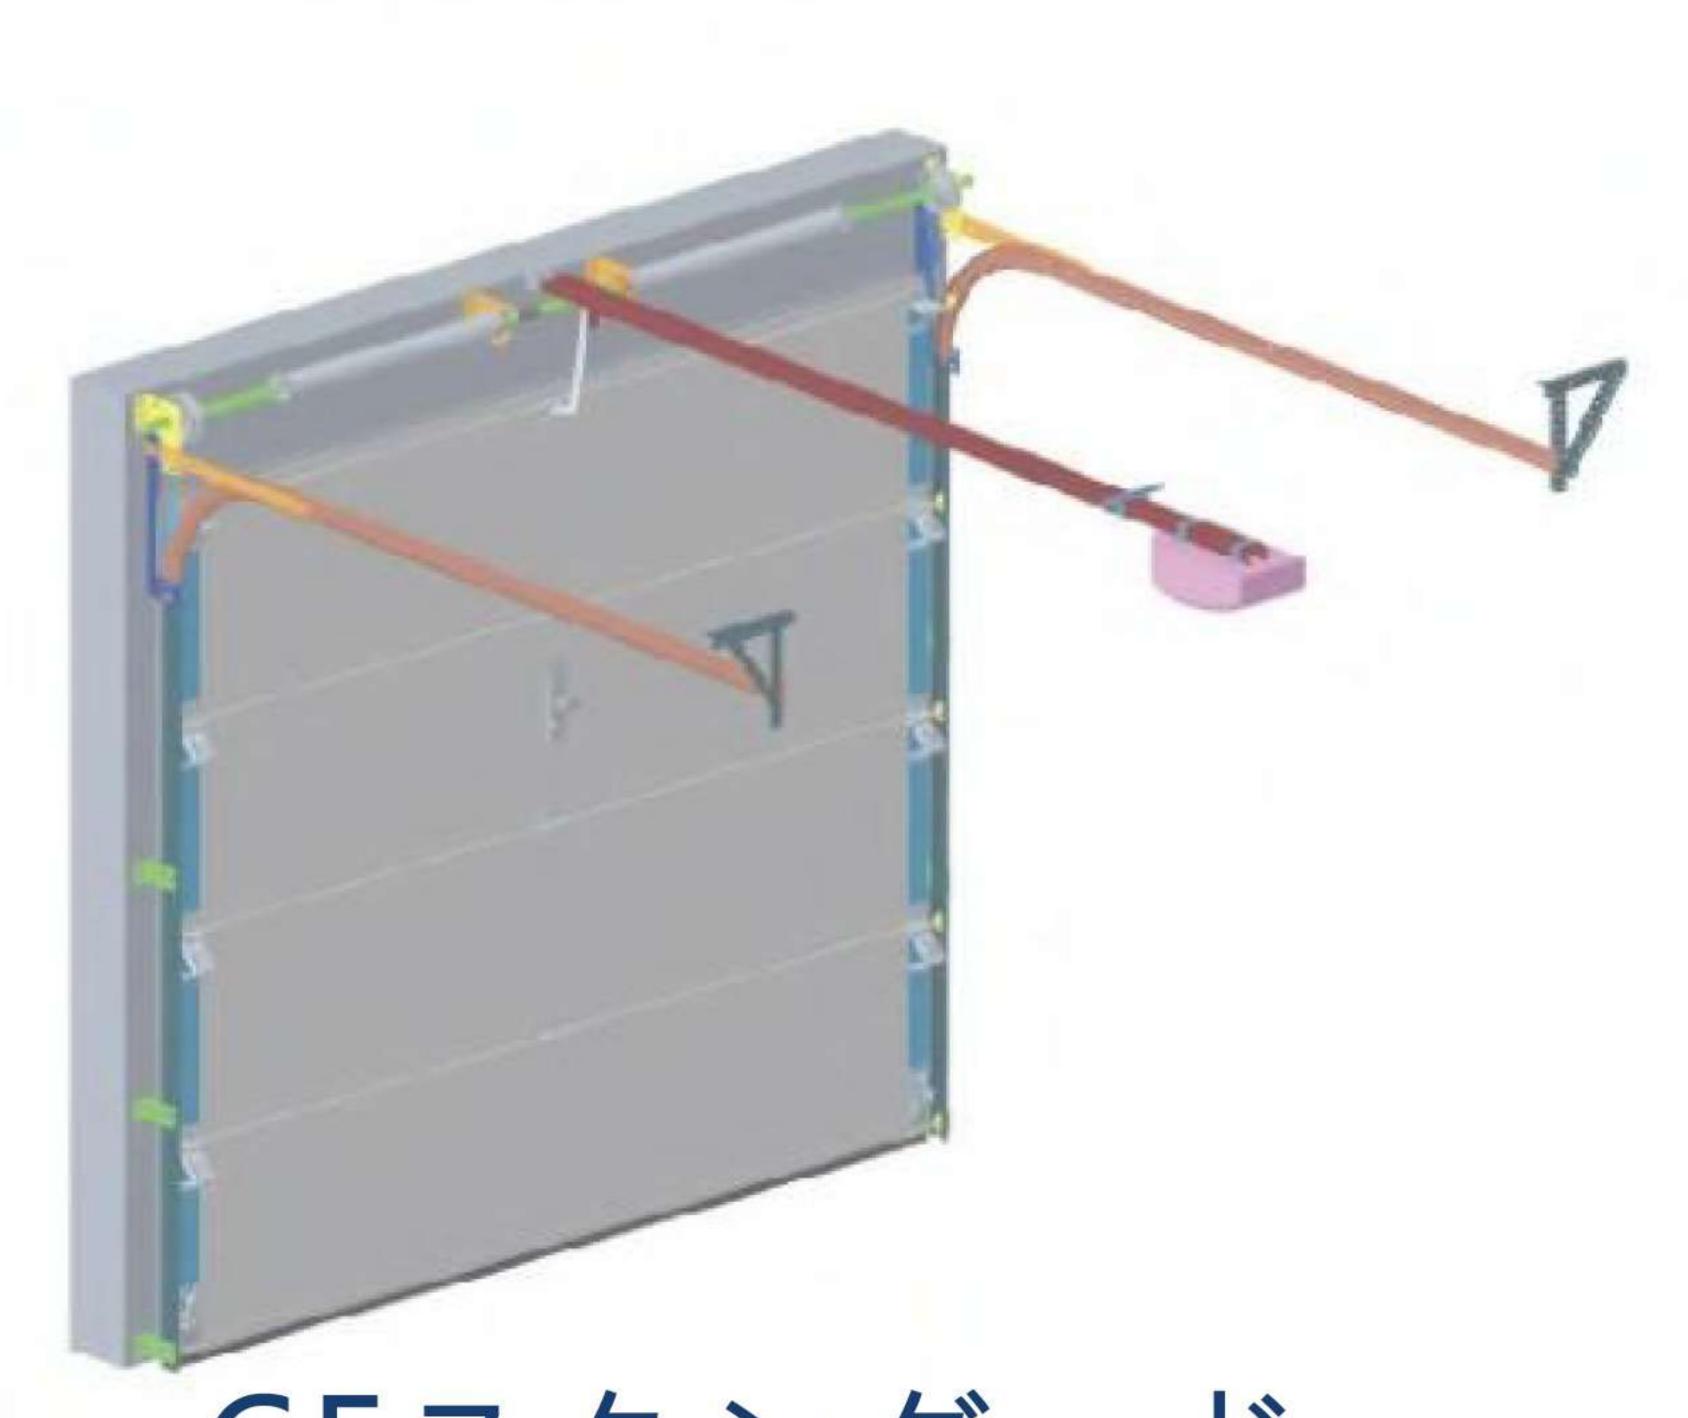

## ガレージドアシステムモデル(Garage door accessory models)

#### シングル

(Single track)

CEスタンダード

• (CE standard)

ダブル

• (Double track)

プレアセンブリ • (Pre-Assemble)

## ナル要件(headroom requirement)

- ・ ダブル (double track):≥220mm
- ・シングル (single track):≥350mm
- CEスタンダード (single track):≥350mm
- ・プレアセンブリ (Pre-Assemble):≥190mm