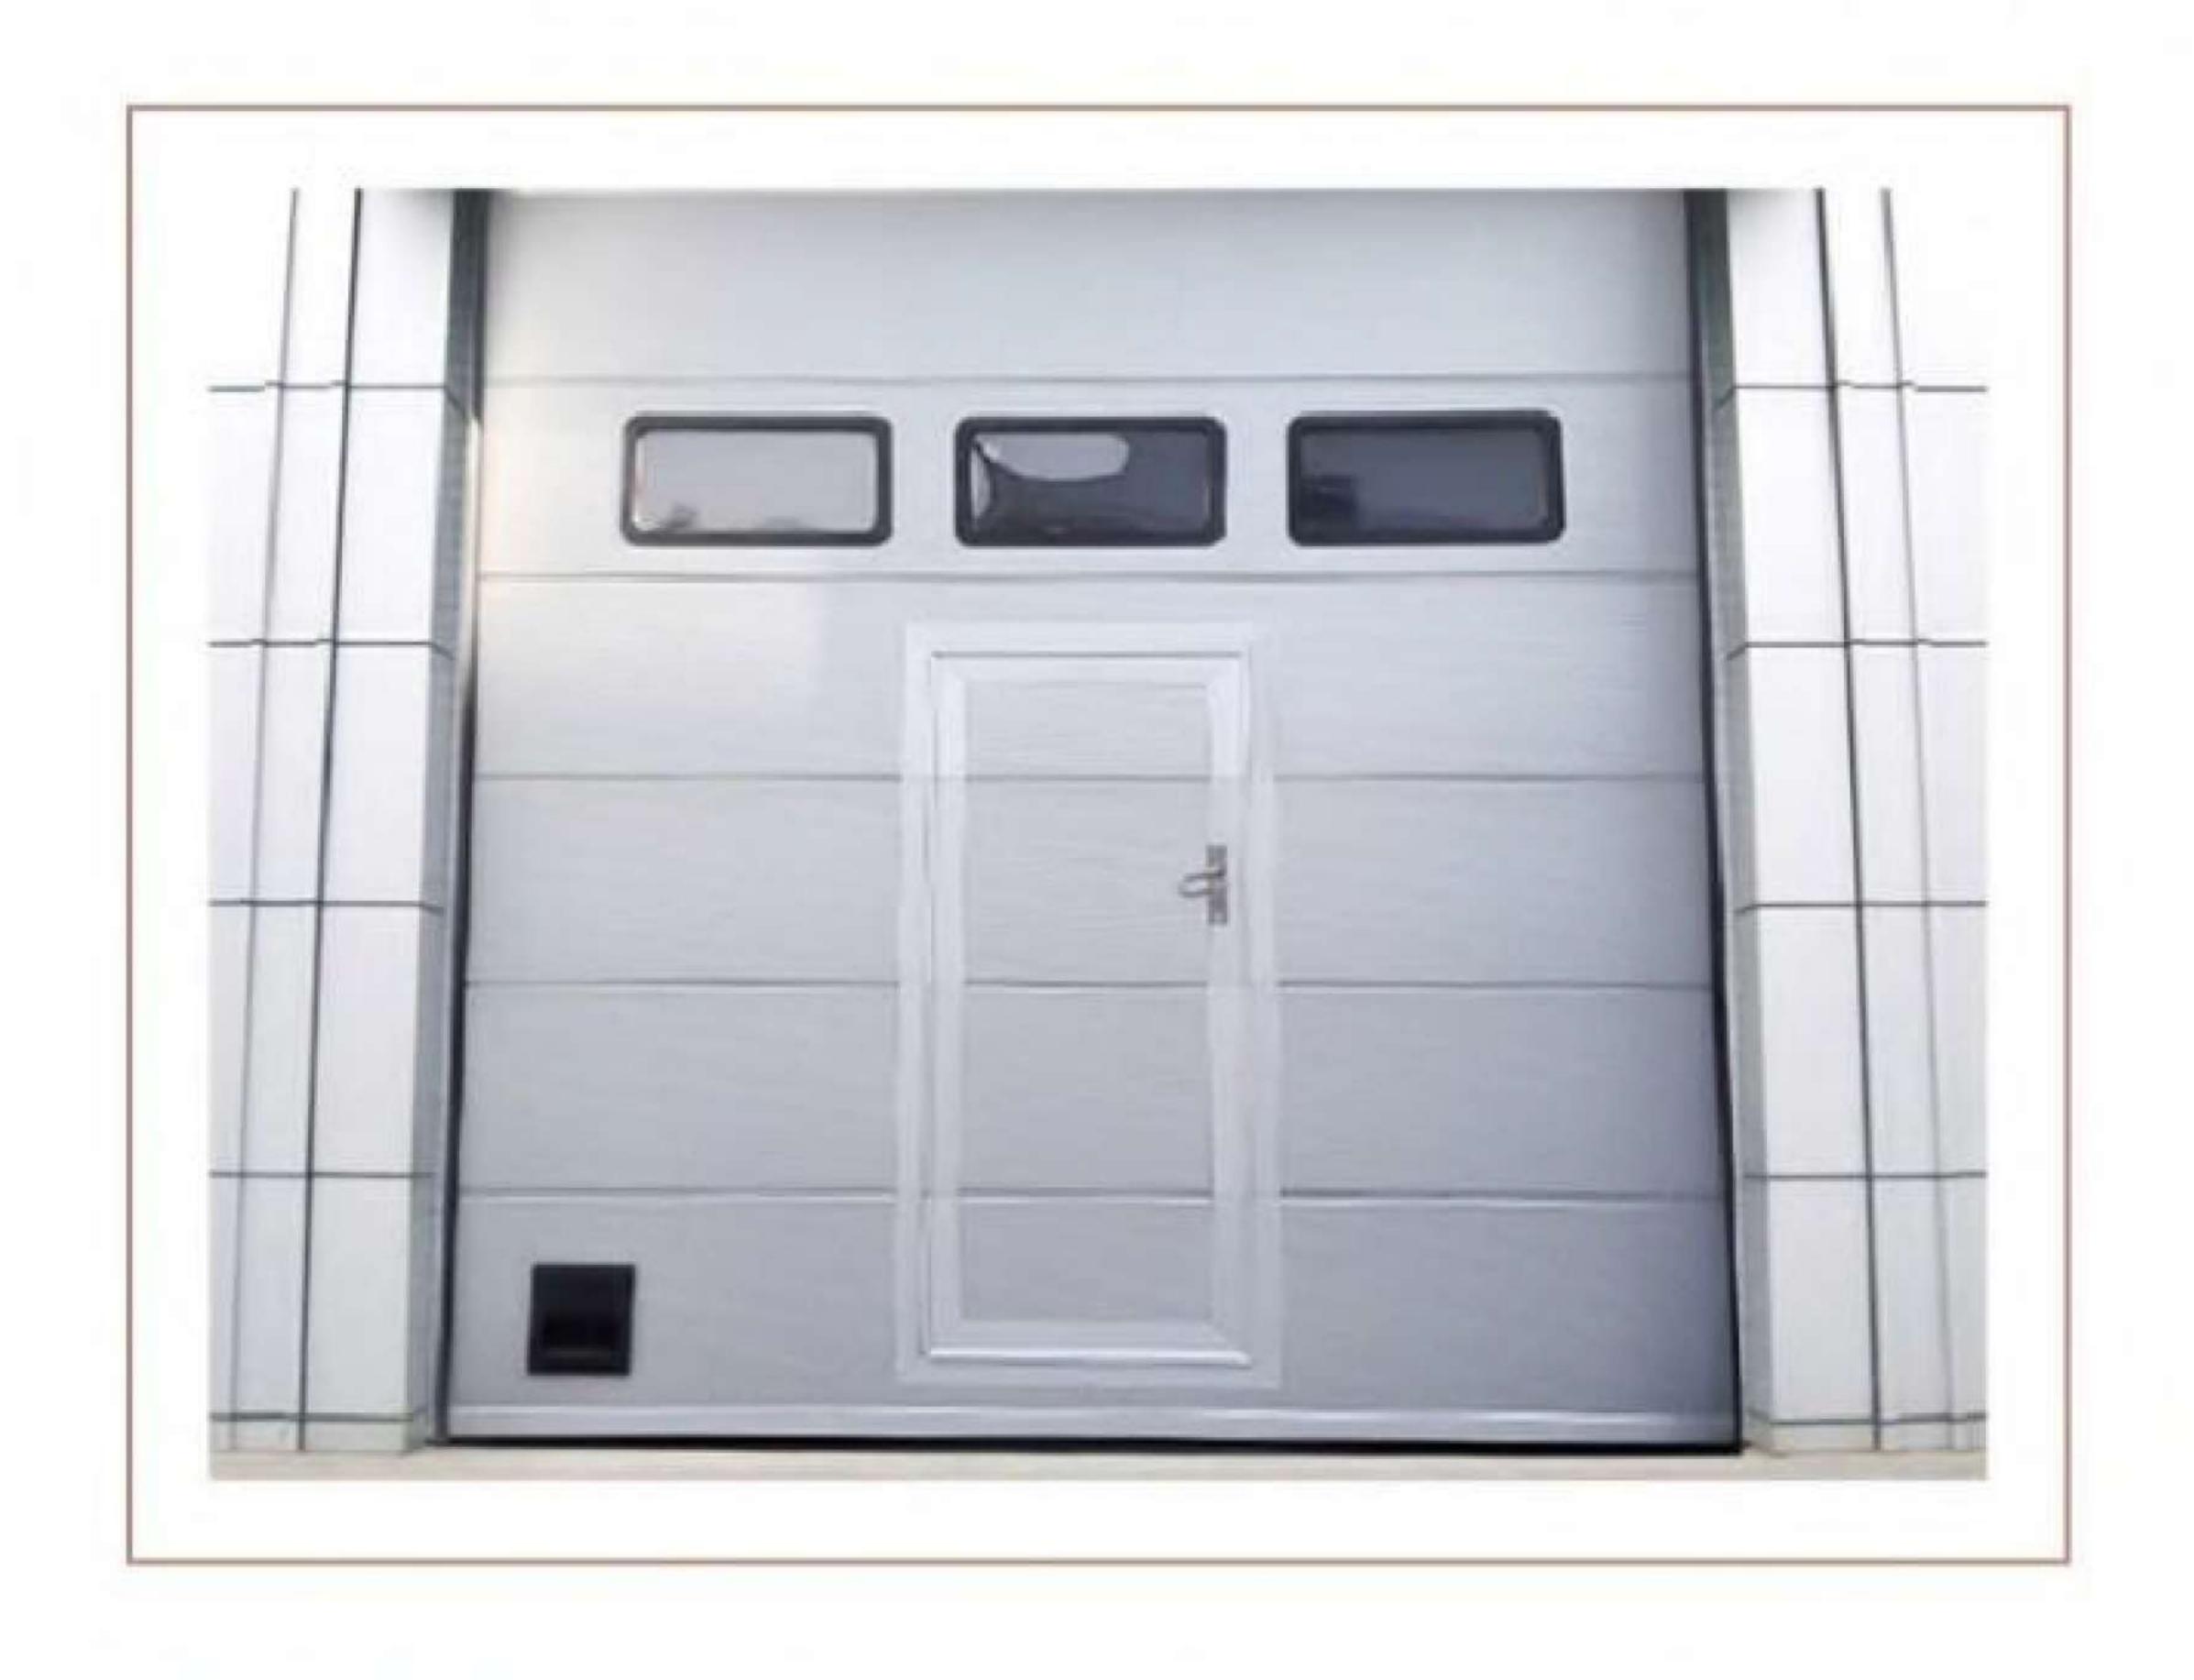

## 急の形式 (Window style)

• 敷居無し扉 Pedestrian door without threshold

• 敷居付き扉 Pedestrian door with threshold