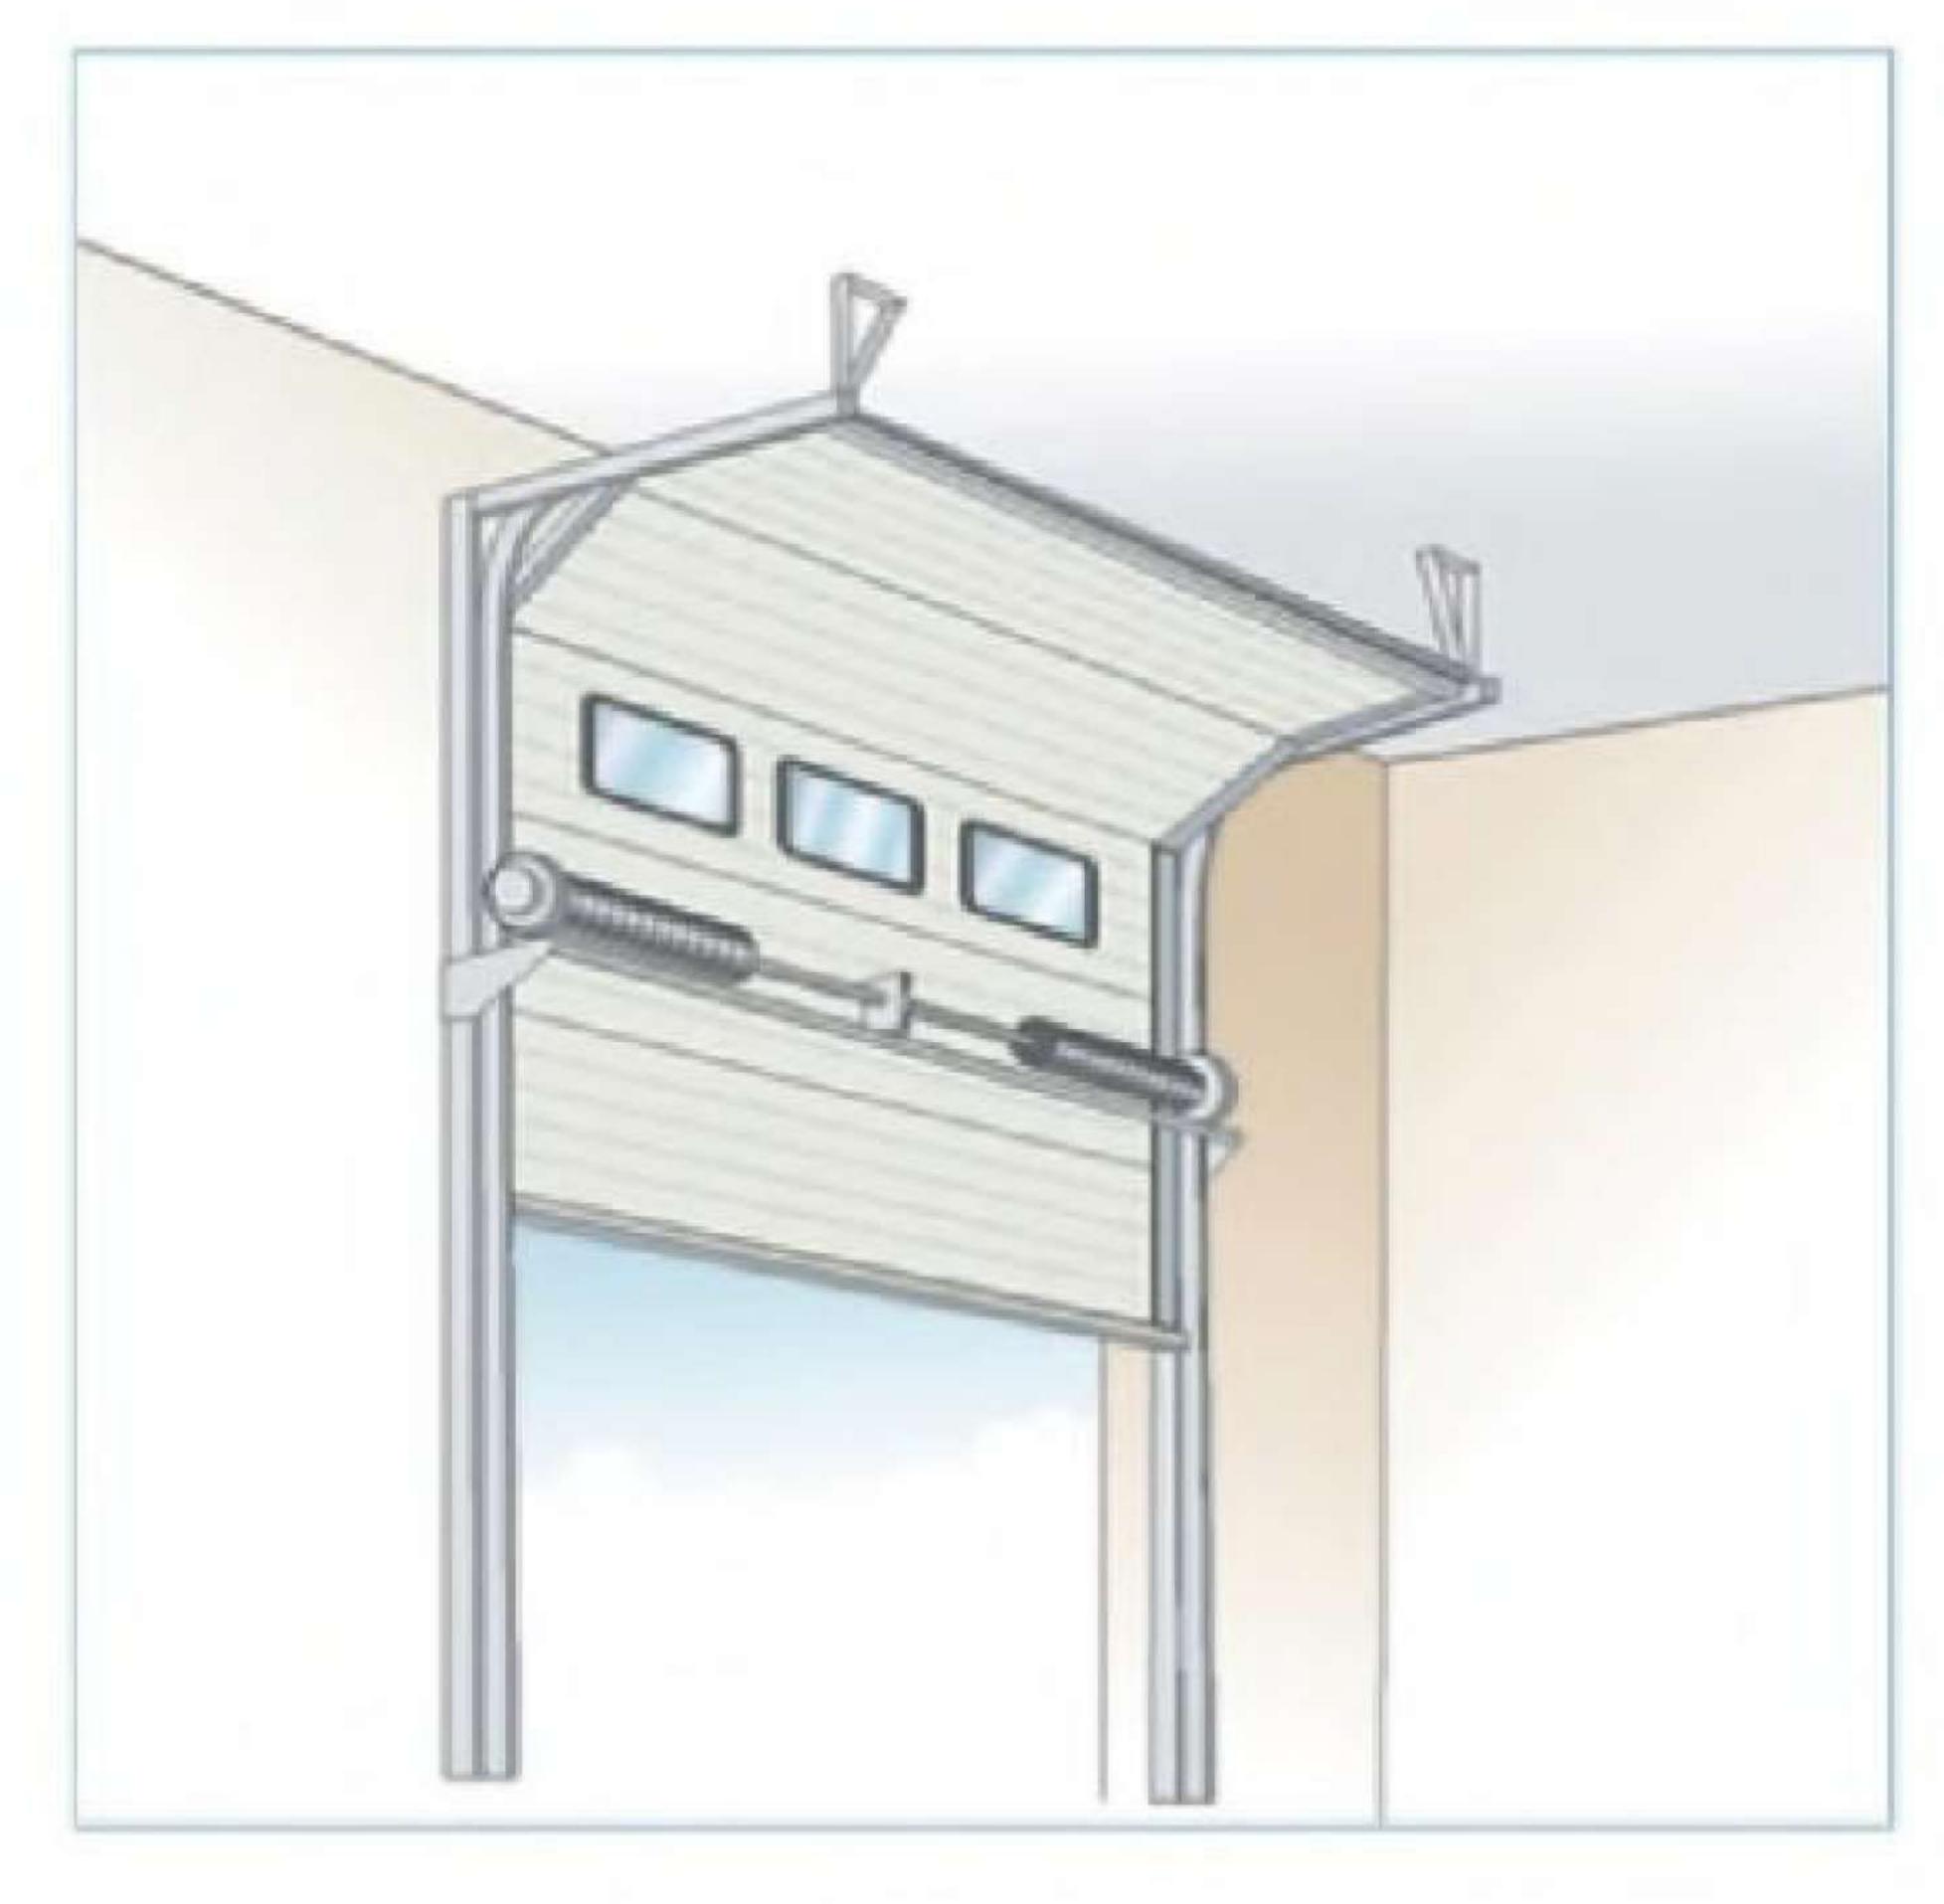

# シャッターの取付工事 (Installation way of industrial doors)

・標準リフティング

Standard Lifting

・垂直リフティング

Vertical Lifting

・ハイ・リフティング

High Lifting