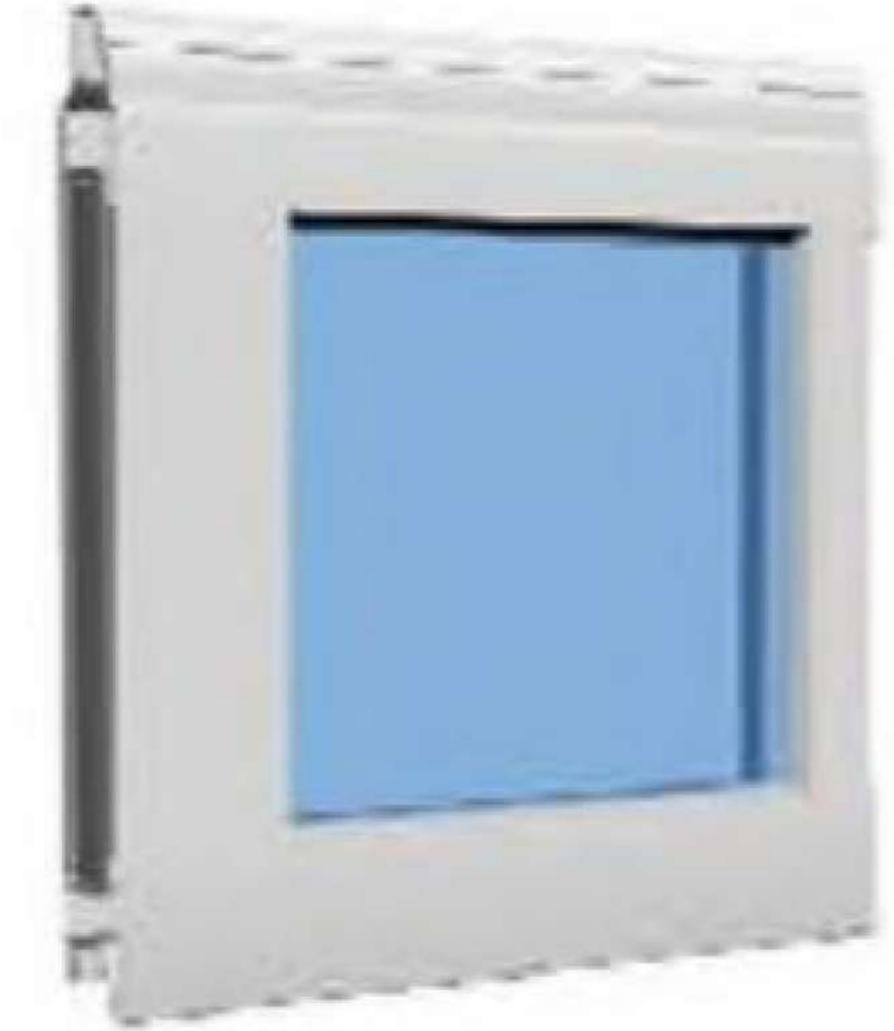

## ガラスドアシステムモデル (Aluminum Frame Glass Garage Door)

- すべてのフレームとレールは押し出しアルミニウム合金で、パネルの周りに面取りされたエッジを備えています。フレームとレールは陽極酸化処理(標準)または白色仕上げが可能です。トラックとハードウェア部品は、溶融亜鉛メッキ鋼によって製造されています。

- -- ダブルトーションスプリング (オイルテンパードスプリングおよびガルバニジングスプリングが利用可能)
- ーフィンガープロテクション
- ースプリングブレークプロテクション

#### ガラスドアシステムモデル (Aluminum Frame Glass Garage Door)

- --Door-in-Door available
- --Convenient to use by remote controls, but also very easy to operation manually if emergency like power off.

- --Maximizes Light & Visibility
- --Acrylic and Toughened Glass available; Single and double glazing available.
- --Vinyl weather-p roof seals between sections, and bottom section with "U"shaped flexible vinyl.

Great design for lighting and visibility

Anti-pinching protection design

Excellent sealing effect