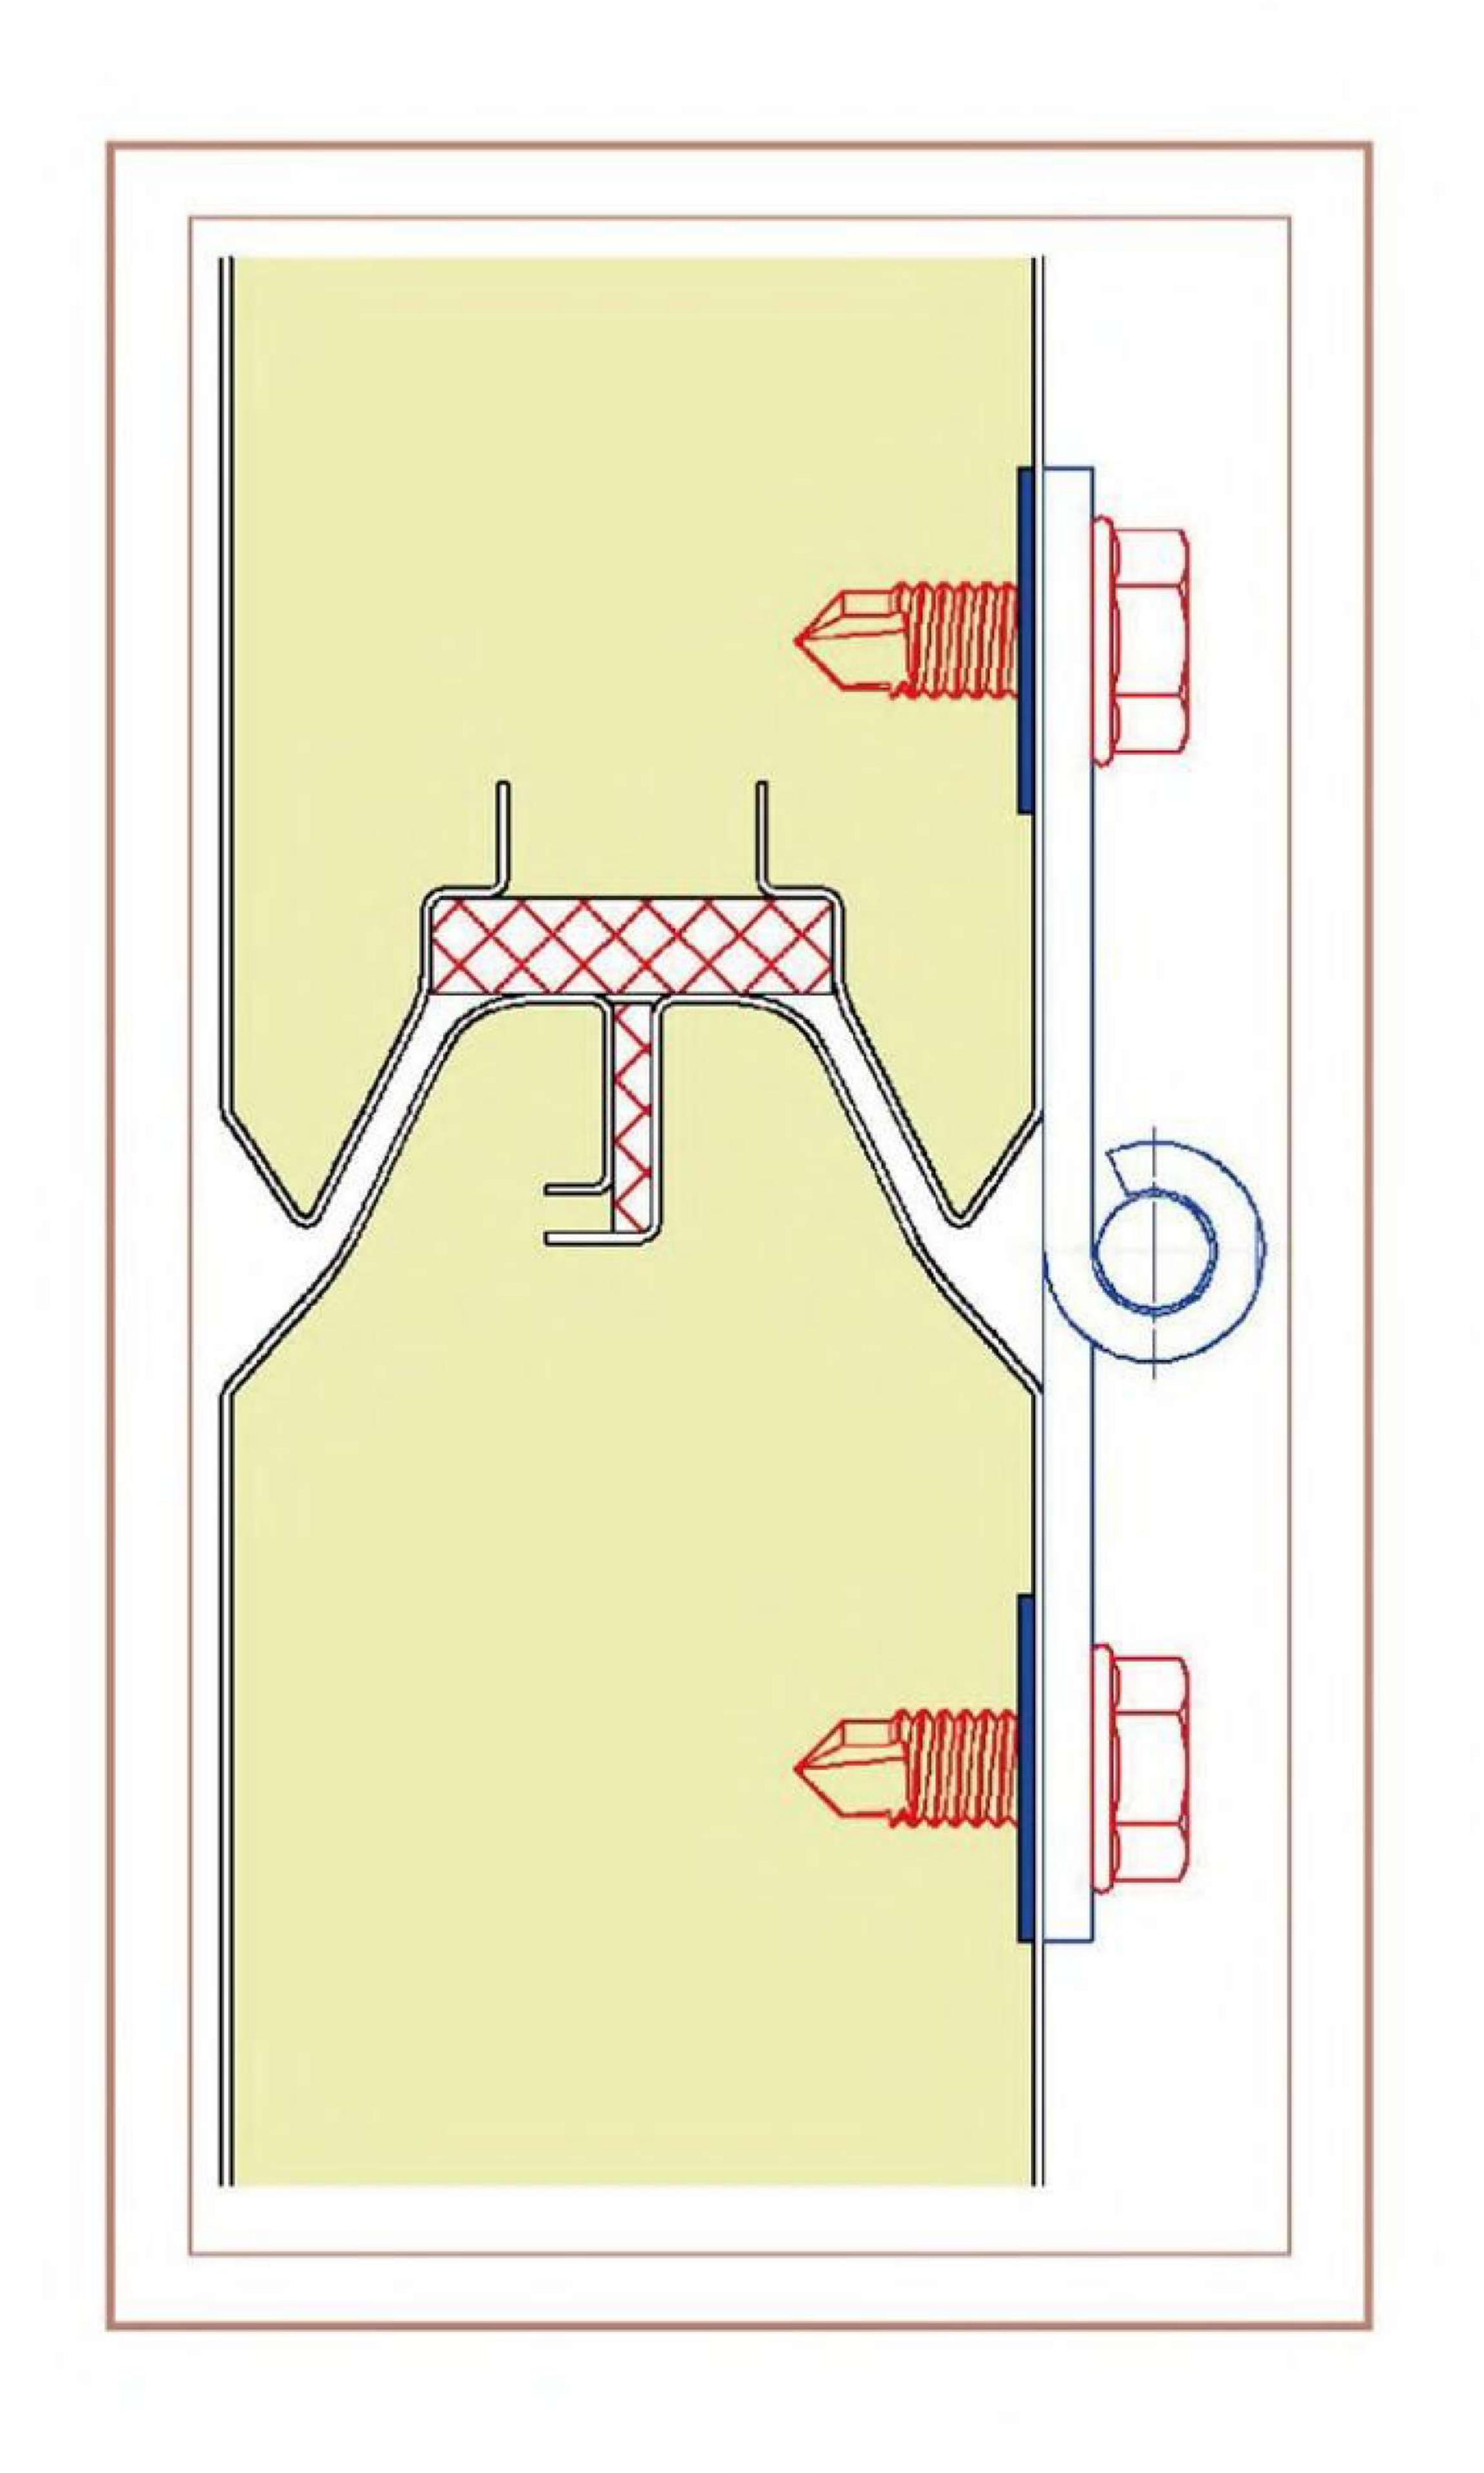

セクショナルドアメーカー SECTIONAL DOOR MANUFACTURER

# 写是到美色美色





# サンドイッチパネル自動生産ライン (Automatic PU panel line)



## 作業場 (Workshop)



## 



Window hole cutting and pre-drilling hole of screws

## ・冷間ローラー成形機



Cold roller forming machine



Finger safe



Thermo-break



40フィンガ 43サーモブ 50サーモブ 75サーモ ーセーフ レイク

レイク ブレイク 43+60

リブバネル



## 手工芸木目調 スタッコ (Surface texture)

Woodgrain



スタッコ Stucco



クラシックな木目 Classic woodgrain



Smooth



(colour)



ホワイト White



ゴールデンオーク

Golden oak



アイボリー

lvory



ウォールナット

Dark Walnut



Silver



ダークグレー

RAL 7016



## 急の形式 (Window style)



• 敷居無し扉 Pedestrian door without threshold



• 敷居付き扉 Pedestrian door with threshold





## 重量シャッター (Industrial Door with Rib Panels)



シャッター (次世代高機能材料を使用)(FRP Industrial Door)







## ガレージドアシステムモデル(Garage door accessory models)

#### シングル

(Single track)



CEスタンダード

• (CE standard)



ダブル

• (Double track)



プレアセンブリ • (Pre-Assemble)



## 国见好件 (GARAGE HOLE DIAGRAM)



## ナル要件(headroom requirement)

- ・ ダブル (double track):≥220mm
- ・シングル (single track):≥350mm
- CE