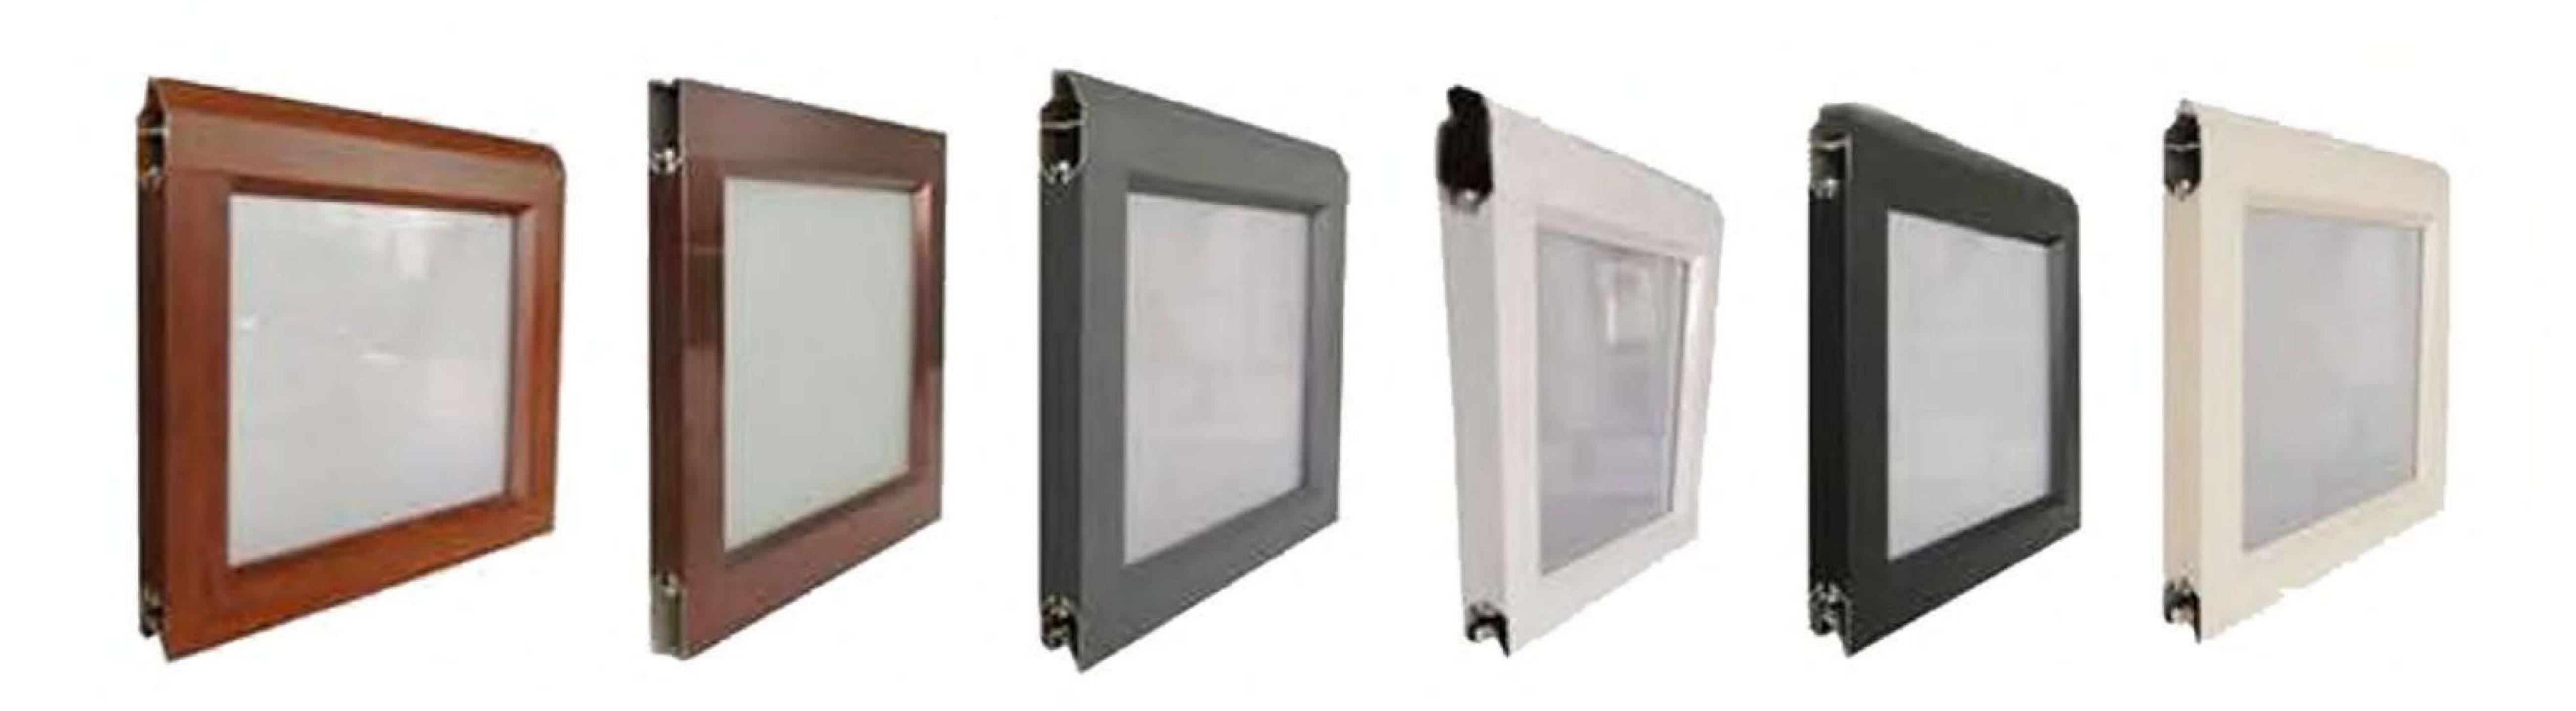

## ガラスドアシステムモデル (Aluminum Frame Glass Garage Door)

- すべてのフレームとレールは押し出しアルミニウム合金で、パネルの周りに面取りされたエッジを備えています。フレームとレールは陽極酸化処理(標準)または白色仕上げが可能です。トラックとハードウェア部品は、溶融亜鉛メッキ鋼によって製造されています。

- -- ダブルトーションスプリング (オイルテンパードスプリングおよびガルバニジングスプリングが利用可能)
- ーフィンガープロテクション
- ースプリングブレークプロテクション

#### ガラスドアシステムモデル (Aluminum Frame Glass Garage Door)

- --Door-in-Door available
- --Convenient to use by remote controls, but also very easy to operation manually if emergency like power off.

- --Maximizes Light & Visibility
- --Acrylic and Toughened Glass available; Single and double glazing available.
- --Vinyl weather-p roof seals between sections, and bottom section with "U"shaped flexible vinyl.