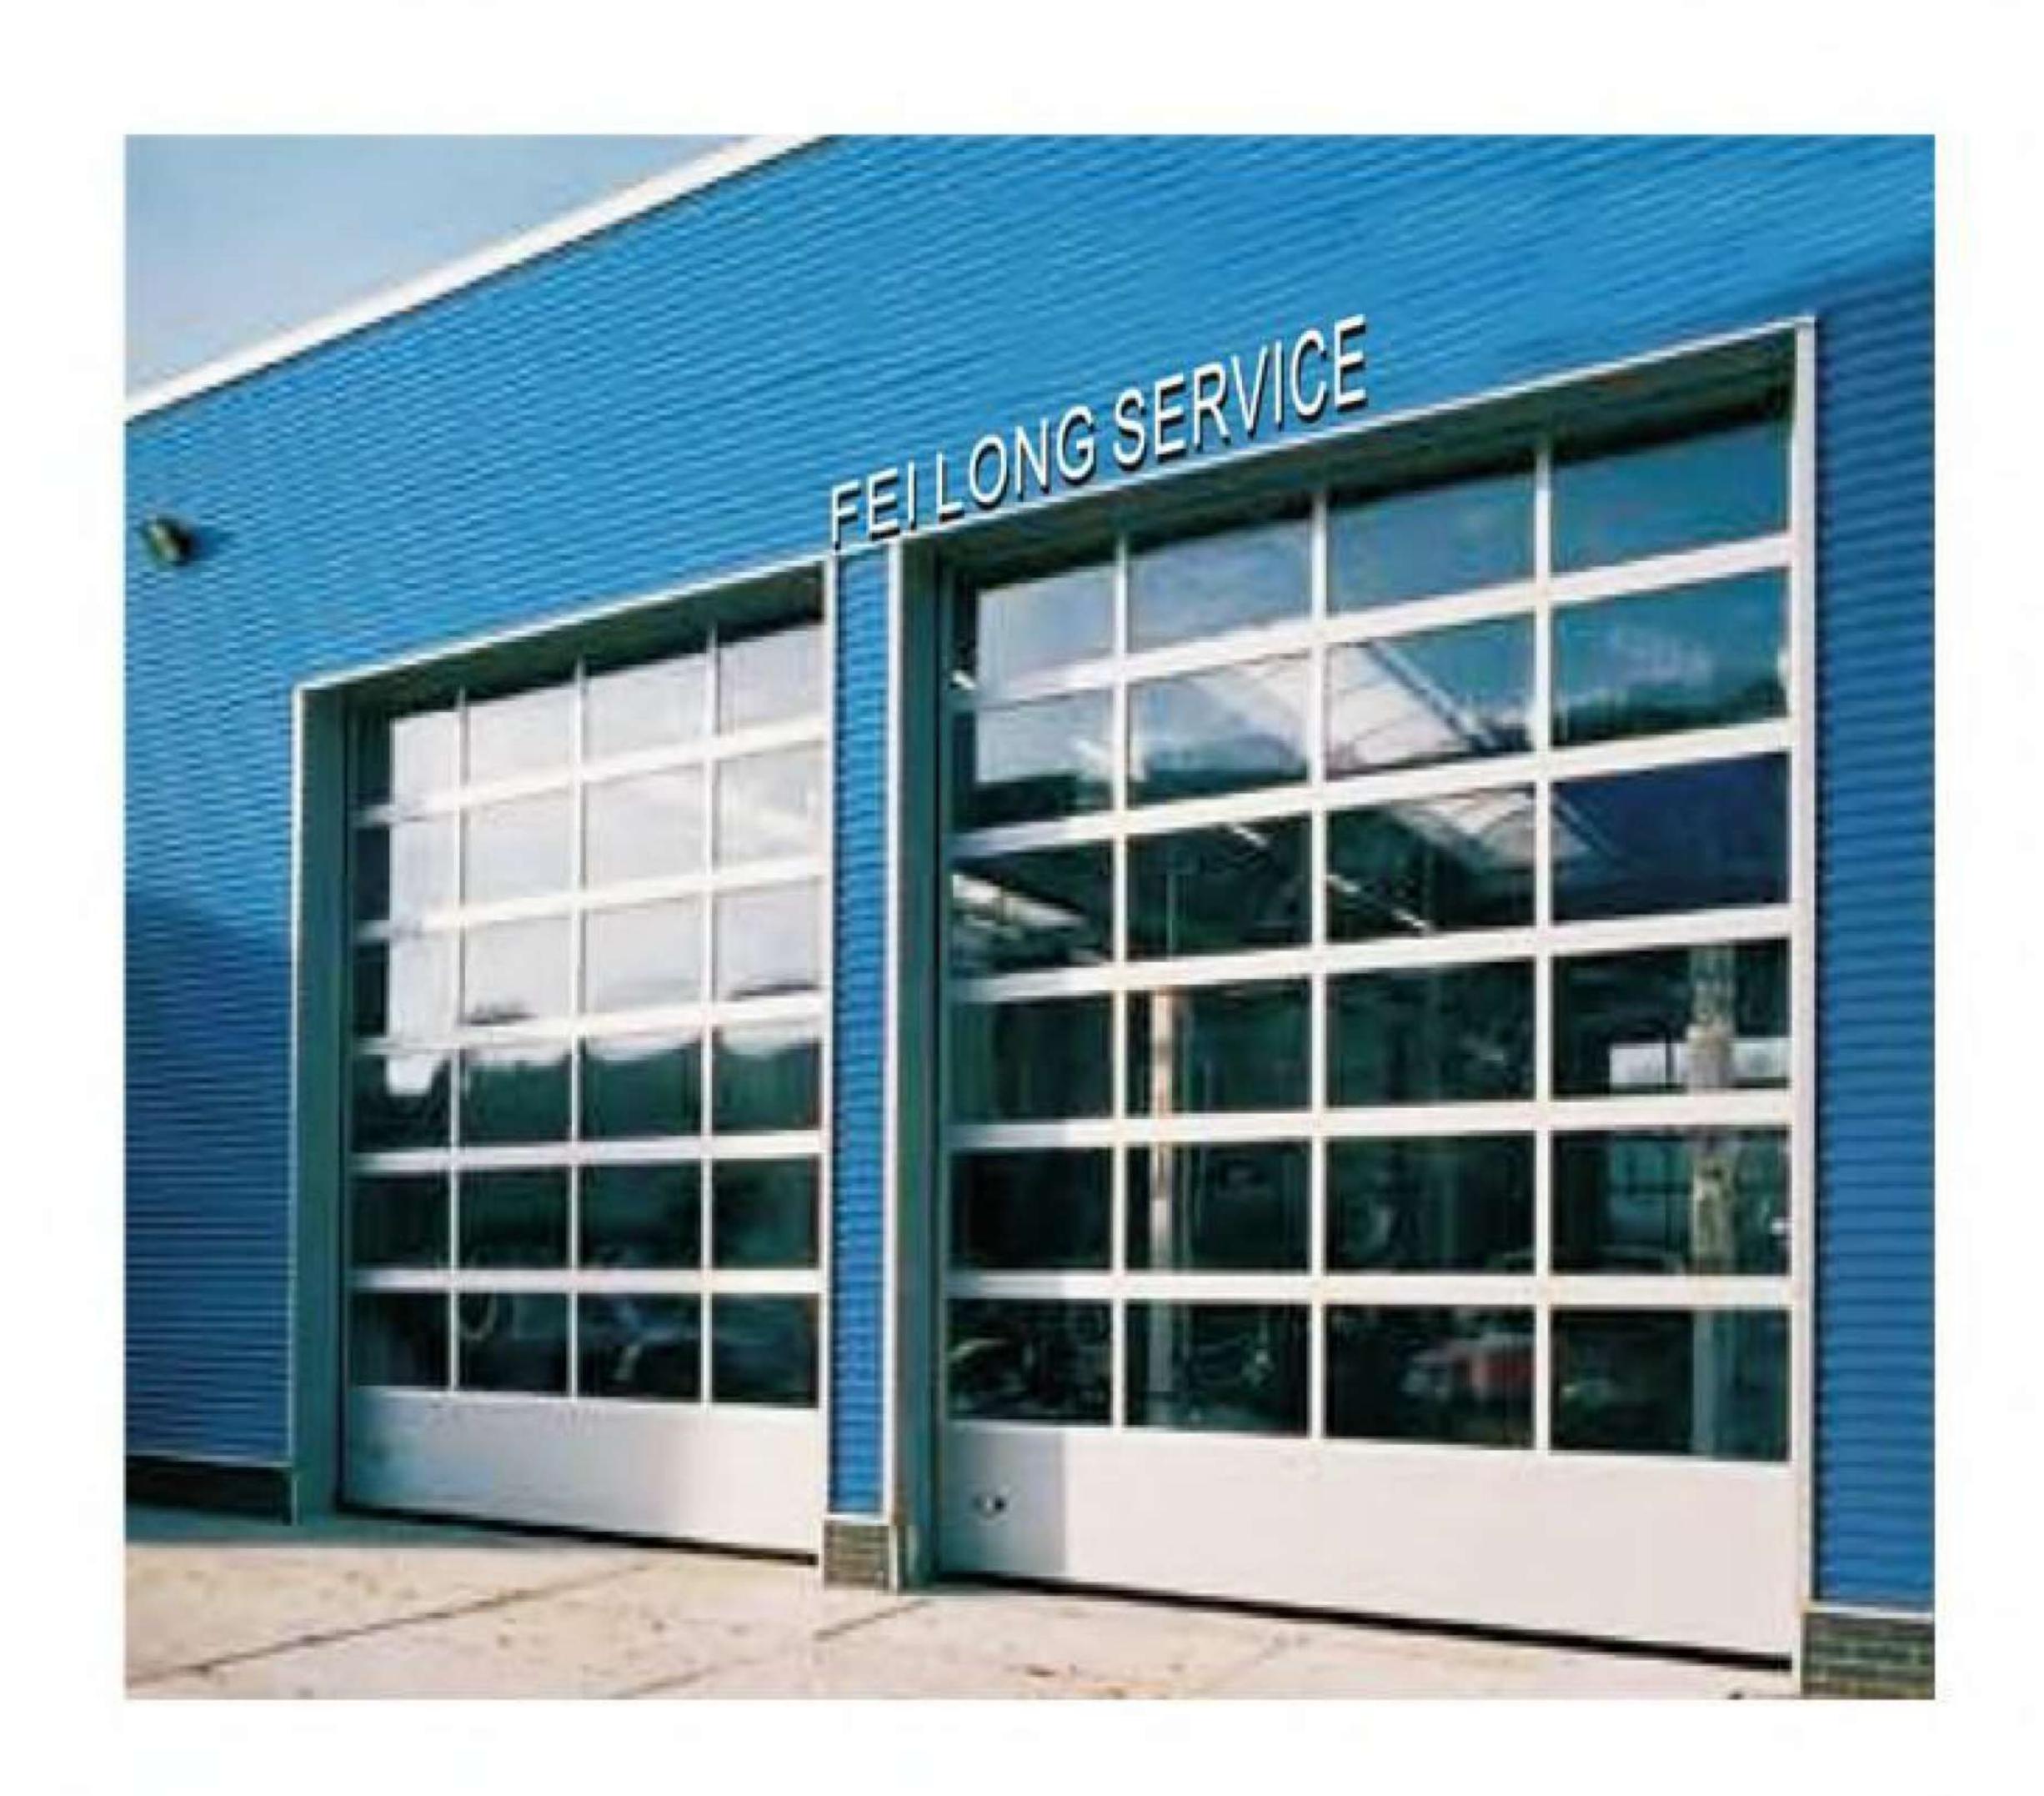

## ガラスドアシステムモデル (Aluminum Frame Glass Garage Door)

- すべてのフレームとレールは押し出しアルミニウム合金で、パネルの周りに面取りされたエッジを備えています。フレームとレールは陽極酸化処理(標準)または白色仕上げが可能です。トラックとハードウェア部品は、溶融亜鉛メッキ鋼によって製造されています。

- -- ダブルトーションスプリング (オイルテンパードスプリングおよびガルバニジングスプリングが利用可能)
- ーフィンガープロテクション
- ースプリングブレークプロテクション

#### ガラスドアシステムモデル (Aluminum Frame Glass Garage Door)

- --Door-in-Door available
- --Convenient to use by remote controls, but also very easy to operation manually if emergency like power off.

- --Maximizes Light & Visibility
- --Acrylic and Toughened Glass available; Single and double glazing available.
- --Vinyl weather-p roof seals between sections, and bottom section with "U"shaped flexible vinyl.

Great design for lighting and visibility

Anti-pinching protection design

Excellent sealing effect