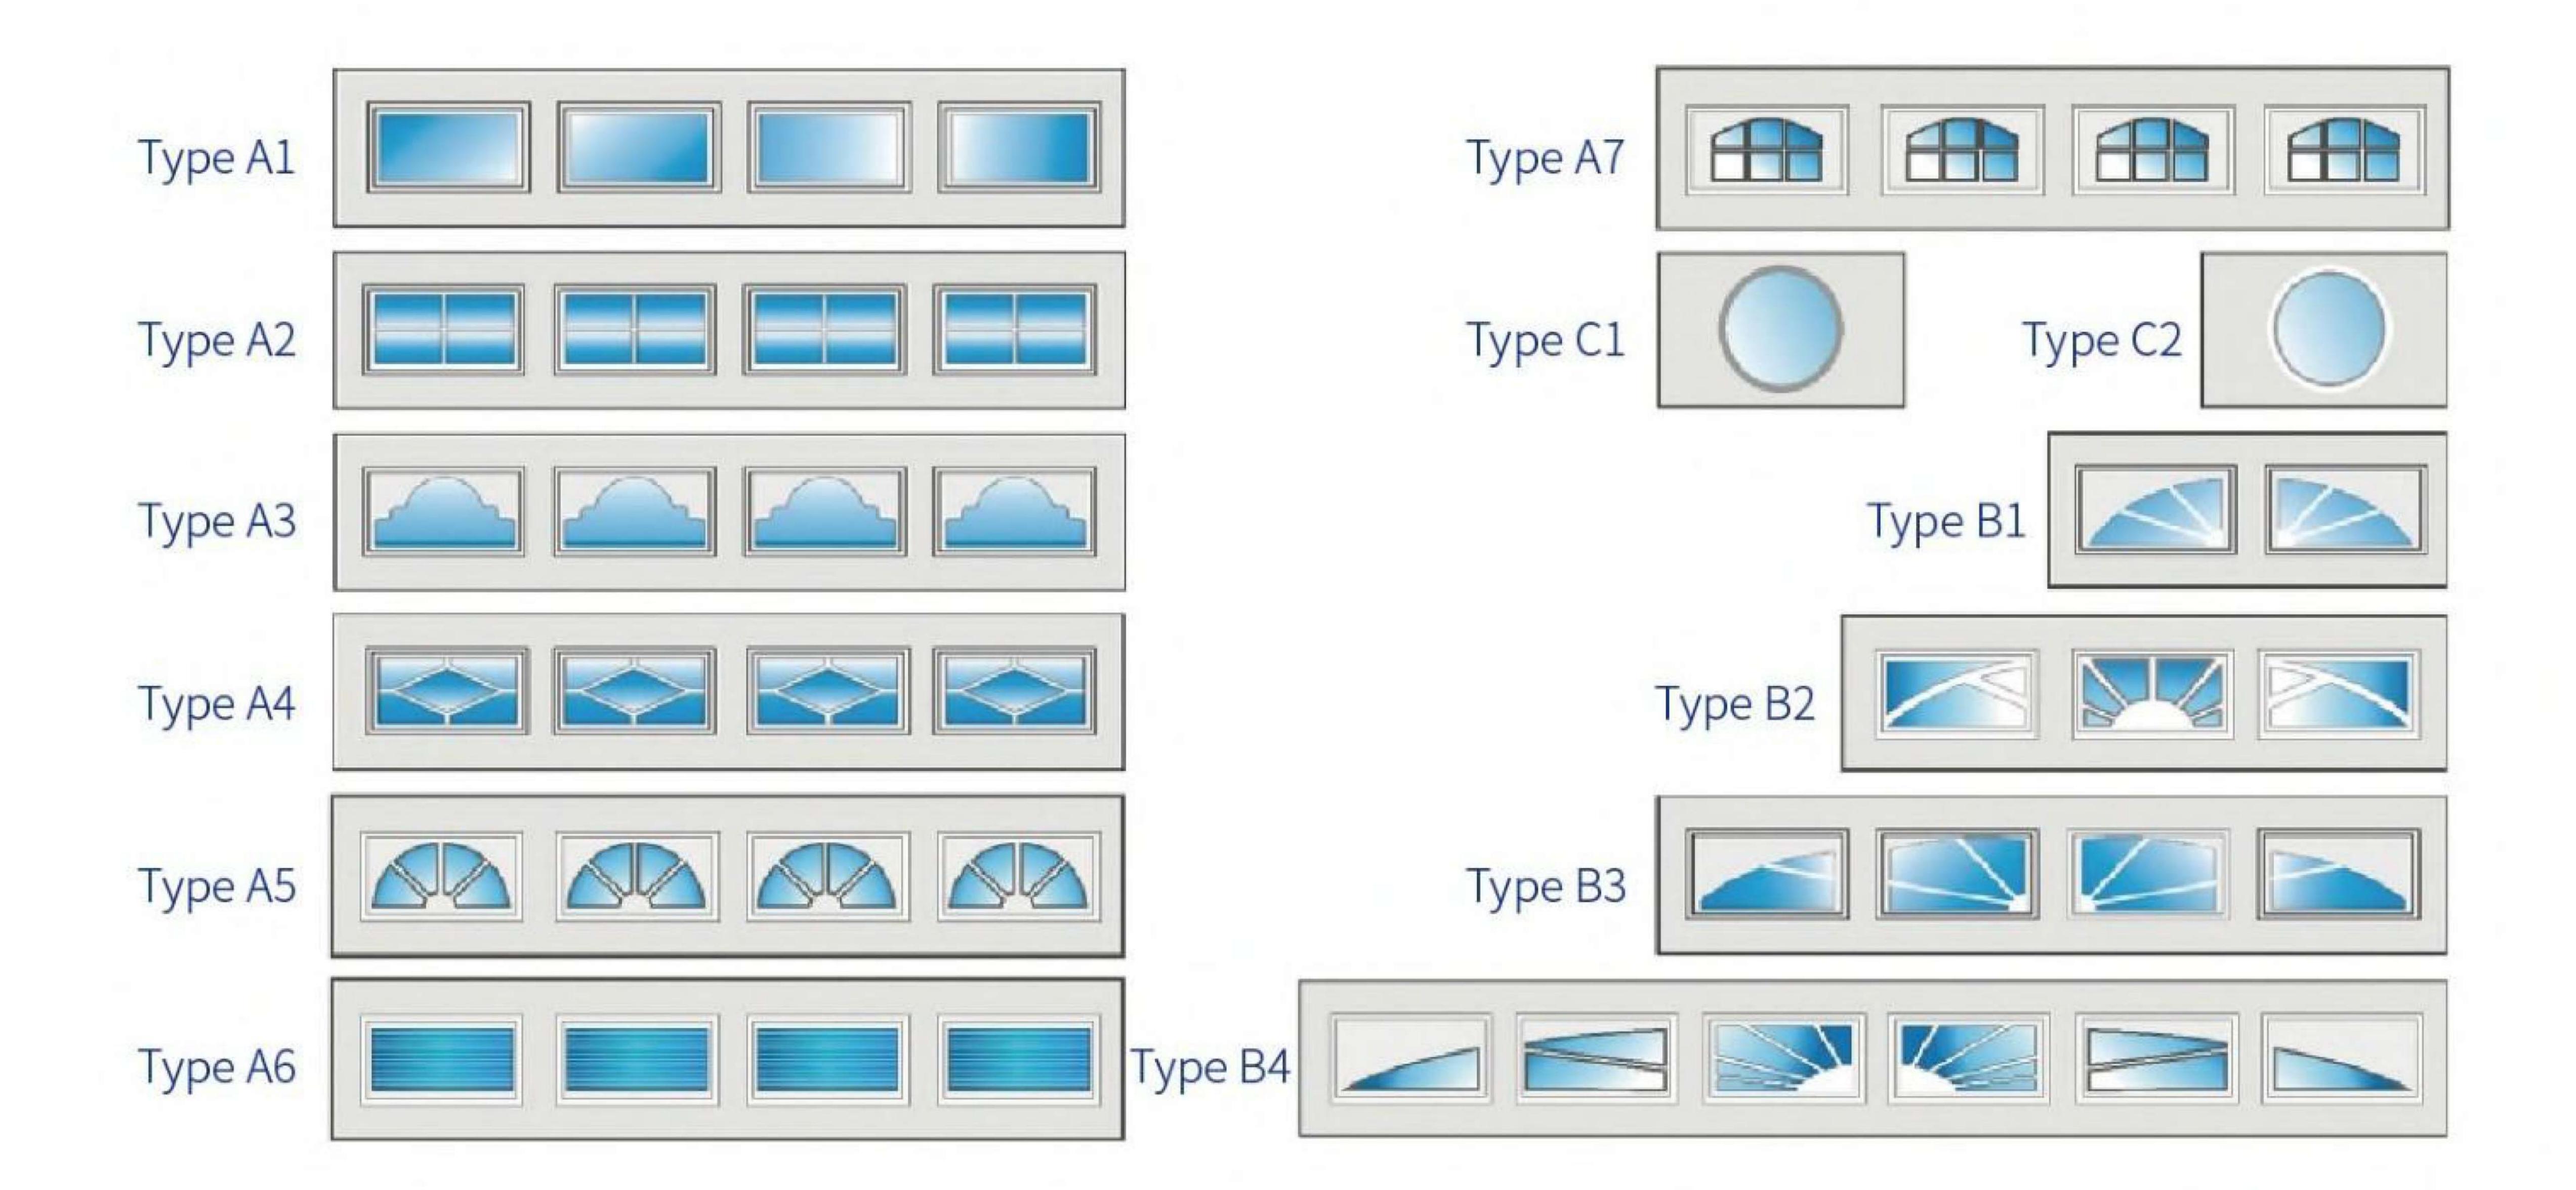

## 急の形式 (Window style)

• 敷居無し扉 Pedestrian door without threshold

• 敷居付き扉 Pedestrian door with threshold