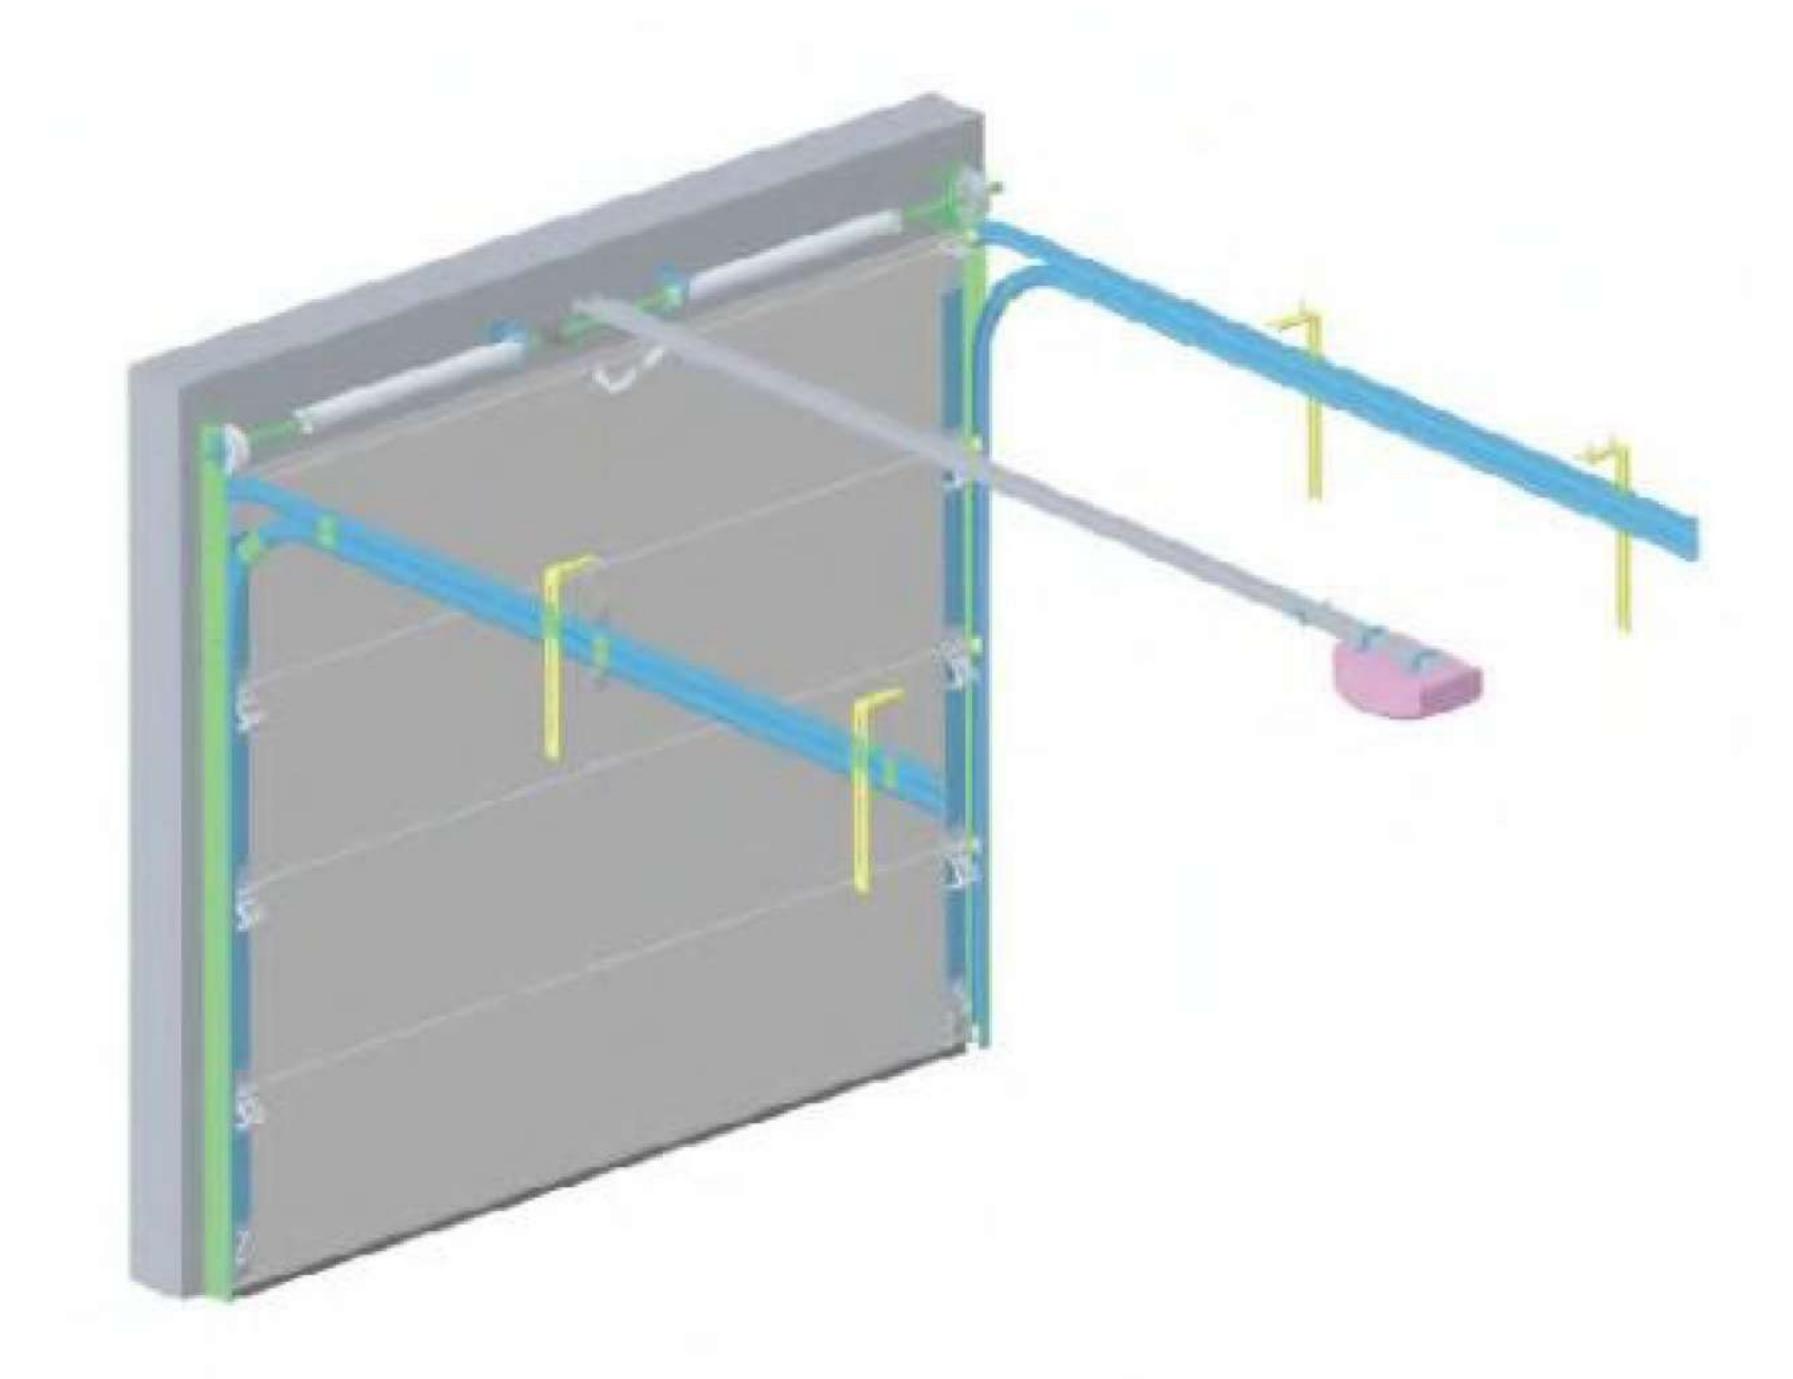

## ガレージドアシステムモデル(Garage door accessory models)

#### シングル

(Single track)

CEスタンダード

• (CE standard)

ダブル

• (Double track)

プレアセンブリ • (Pre-Assemble)

## ナル要件(headroom requirement)

- ・ ダブル (double track):≥220mm
- ・シングル (single track):≥350mm
- CEスタンダード (single track):≥350mm
- ・プレアセンブリ (Pre-Assemble):≥190mm