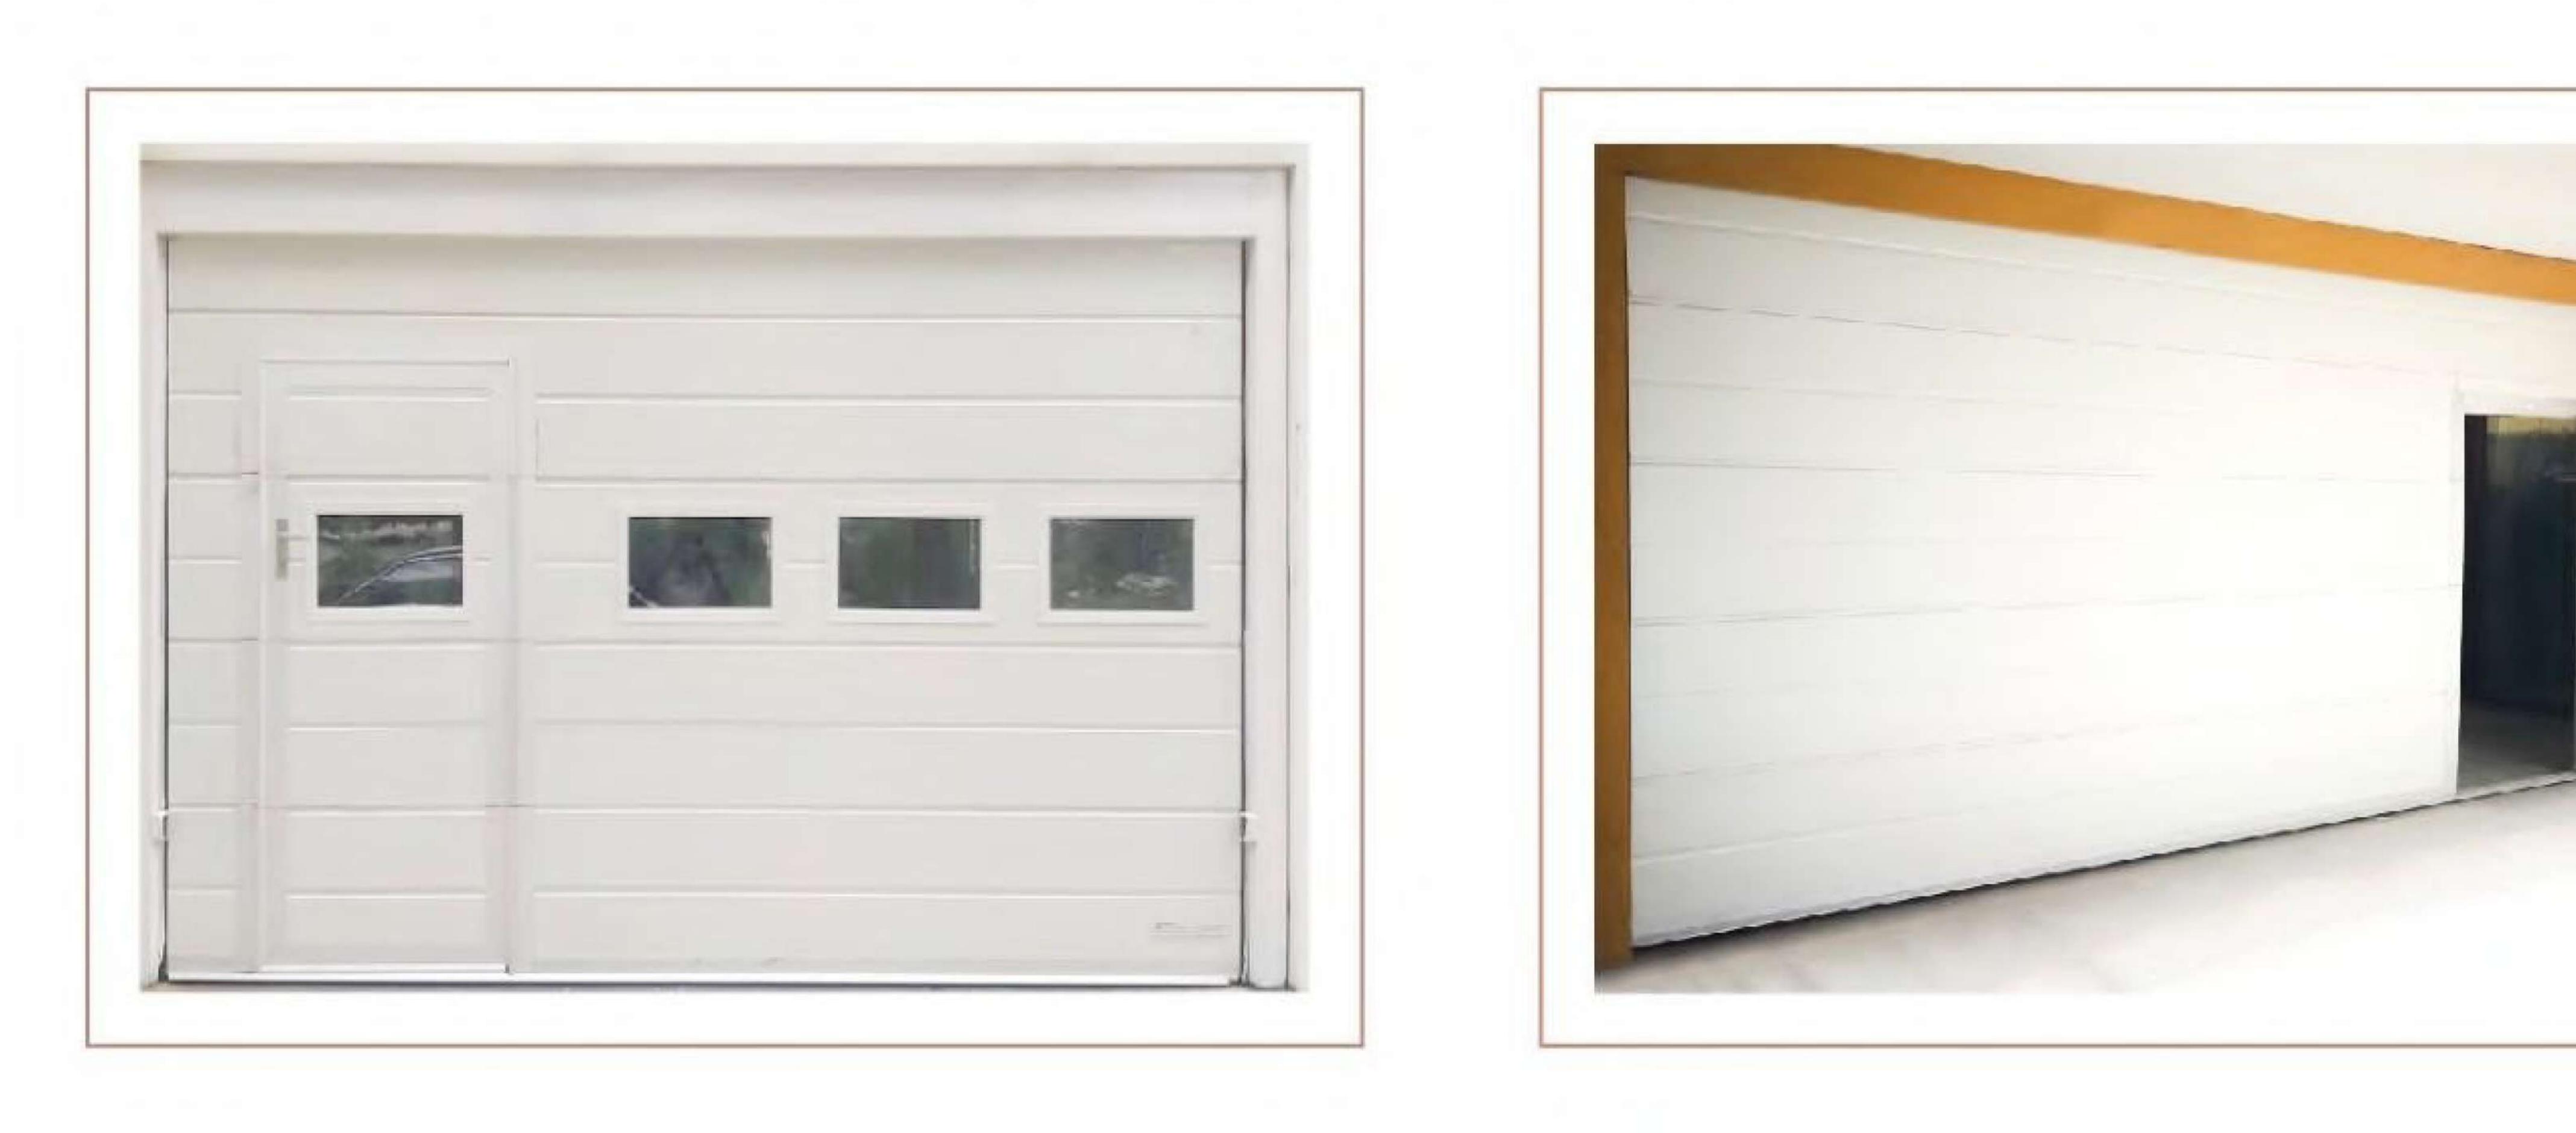

#### ガラスドアシステムモデル (Aluminum Frame Glass Garage Door)

- --Door-in-Door available
- --Convenient to use by remote controls, but also very easy to operation manually if emergency like power off.

- --Maximizes Light & Visibility
- --Acrylic and Toughened Glass available; Single and double glazing available.
- --Vinyl weather-p roof seals between sections, and bottom section with "U"shaped flexible vinyl.

Great design for lighting and visibility

Anti-pinching protection design

Excellent sealing effect