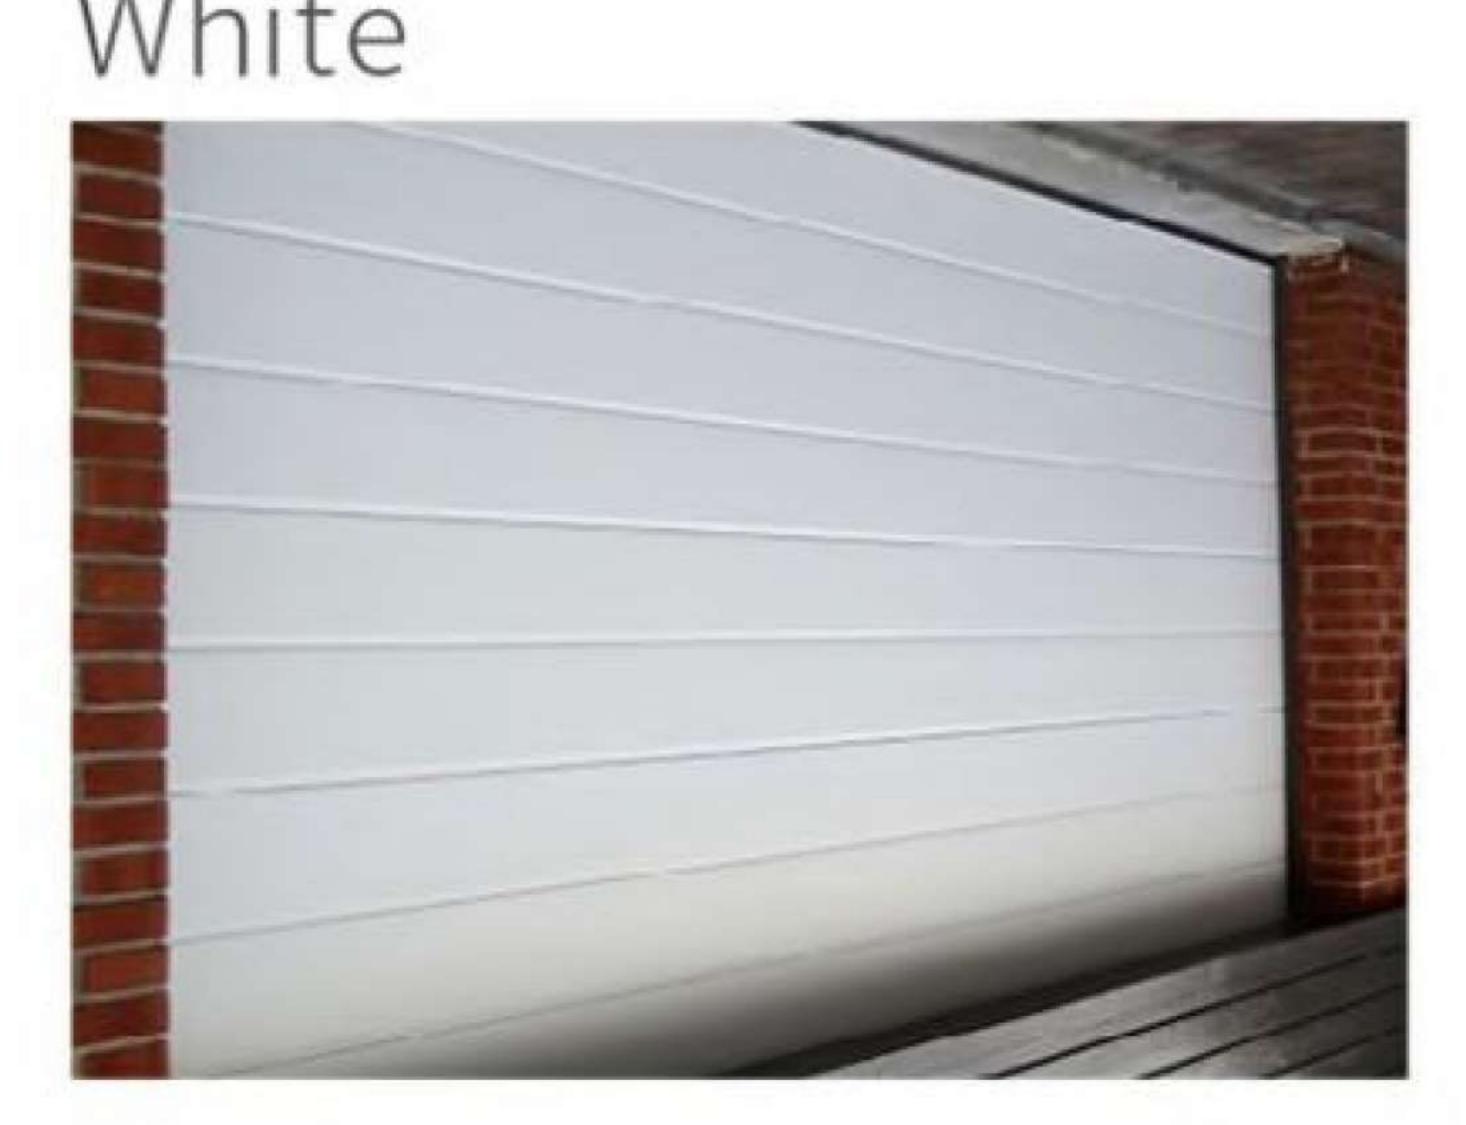

## 手工芸木目調 スタッコ (Surface texture)

Woodgrain

スタッコ Stucco

クラシックな木目 Classic woodgrain

Smooth

(colour)

ホワイト White

ゴールデンオーク