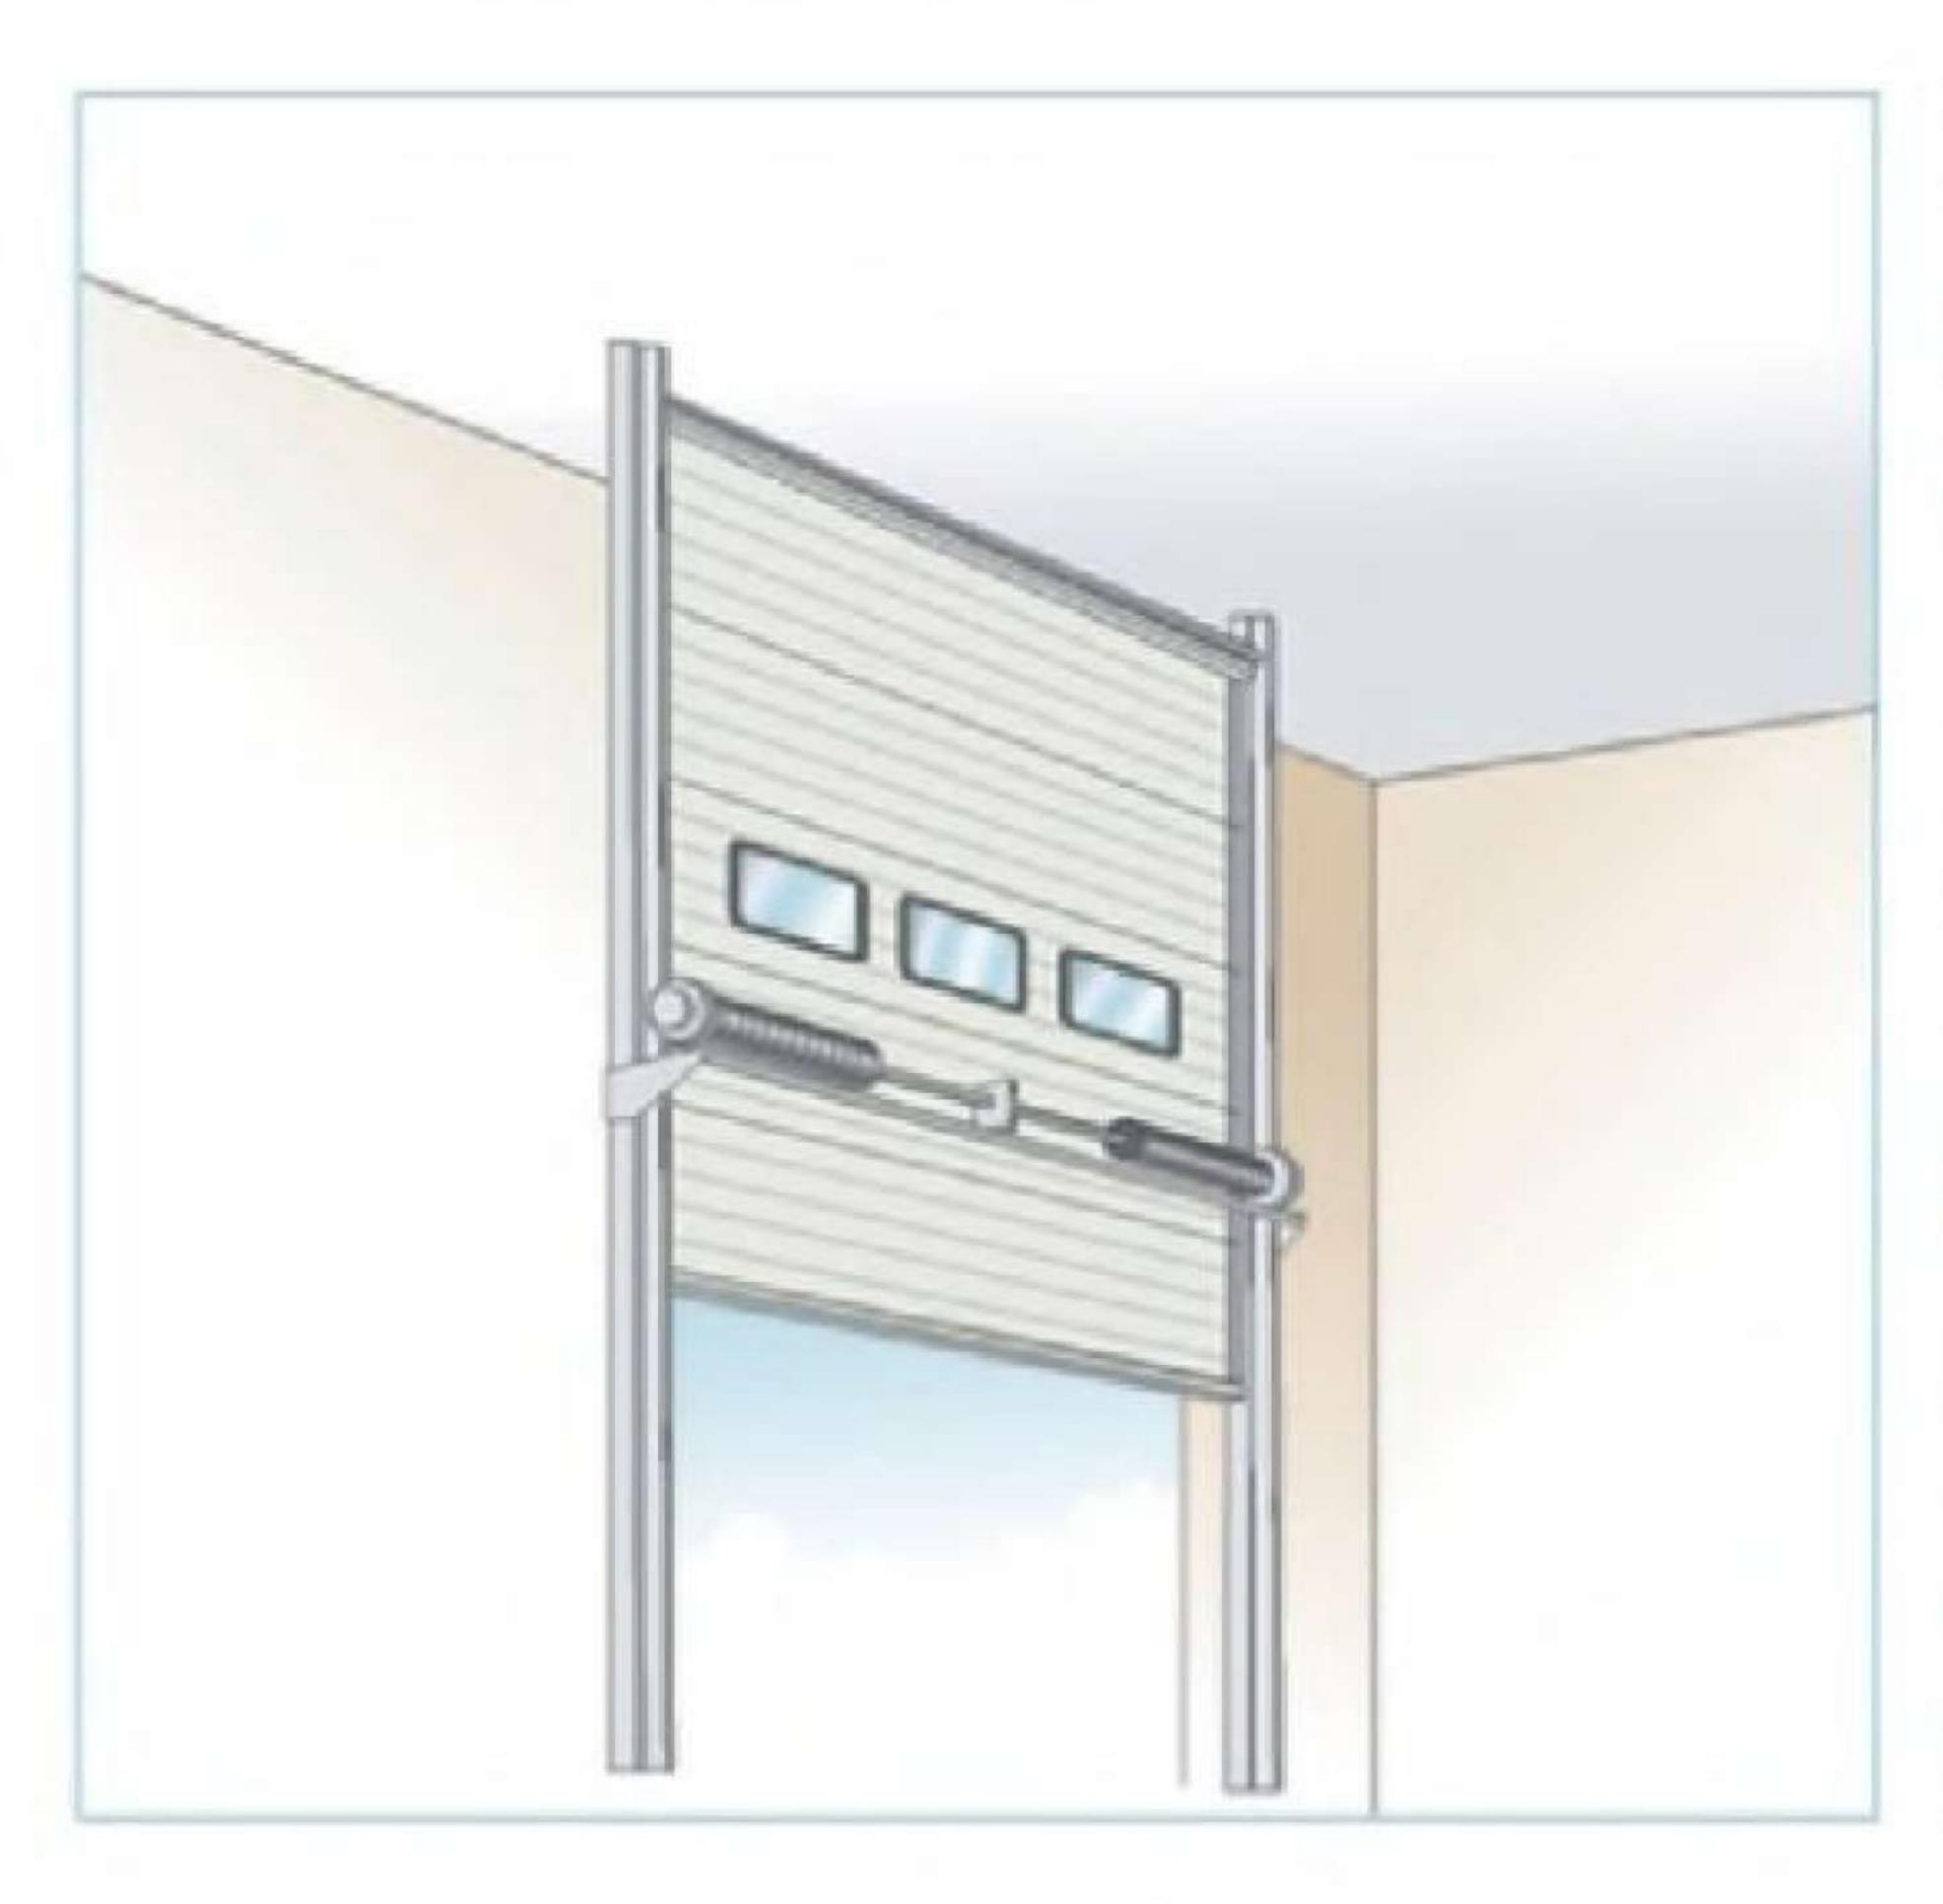

# シャッターの取付工事 (Installation way of industrial doors)

・標準リフティング

Standard Lifting

・垂直リフティング

Vertical Lifting

・ハイ・リフティング

High Lifting