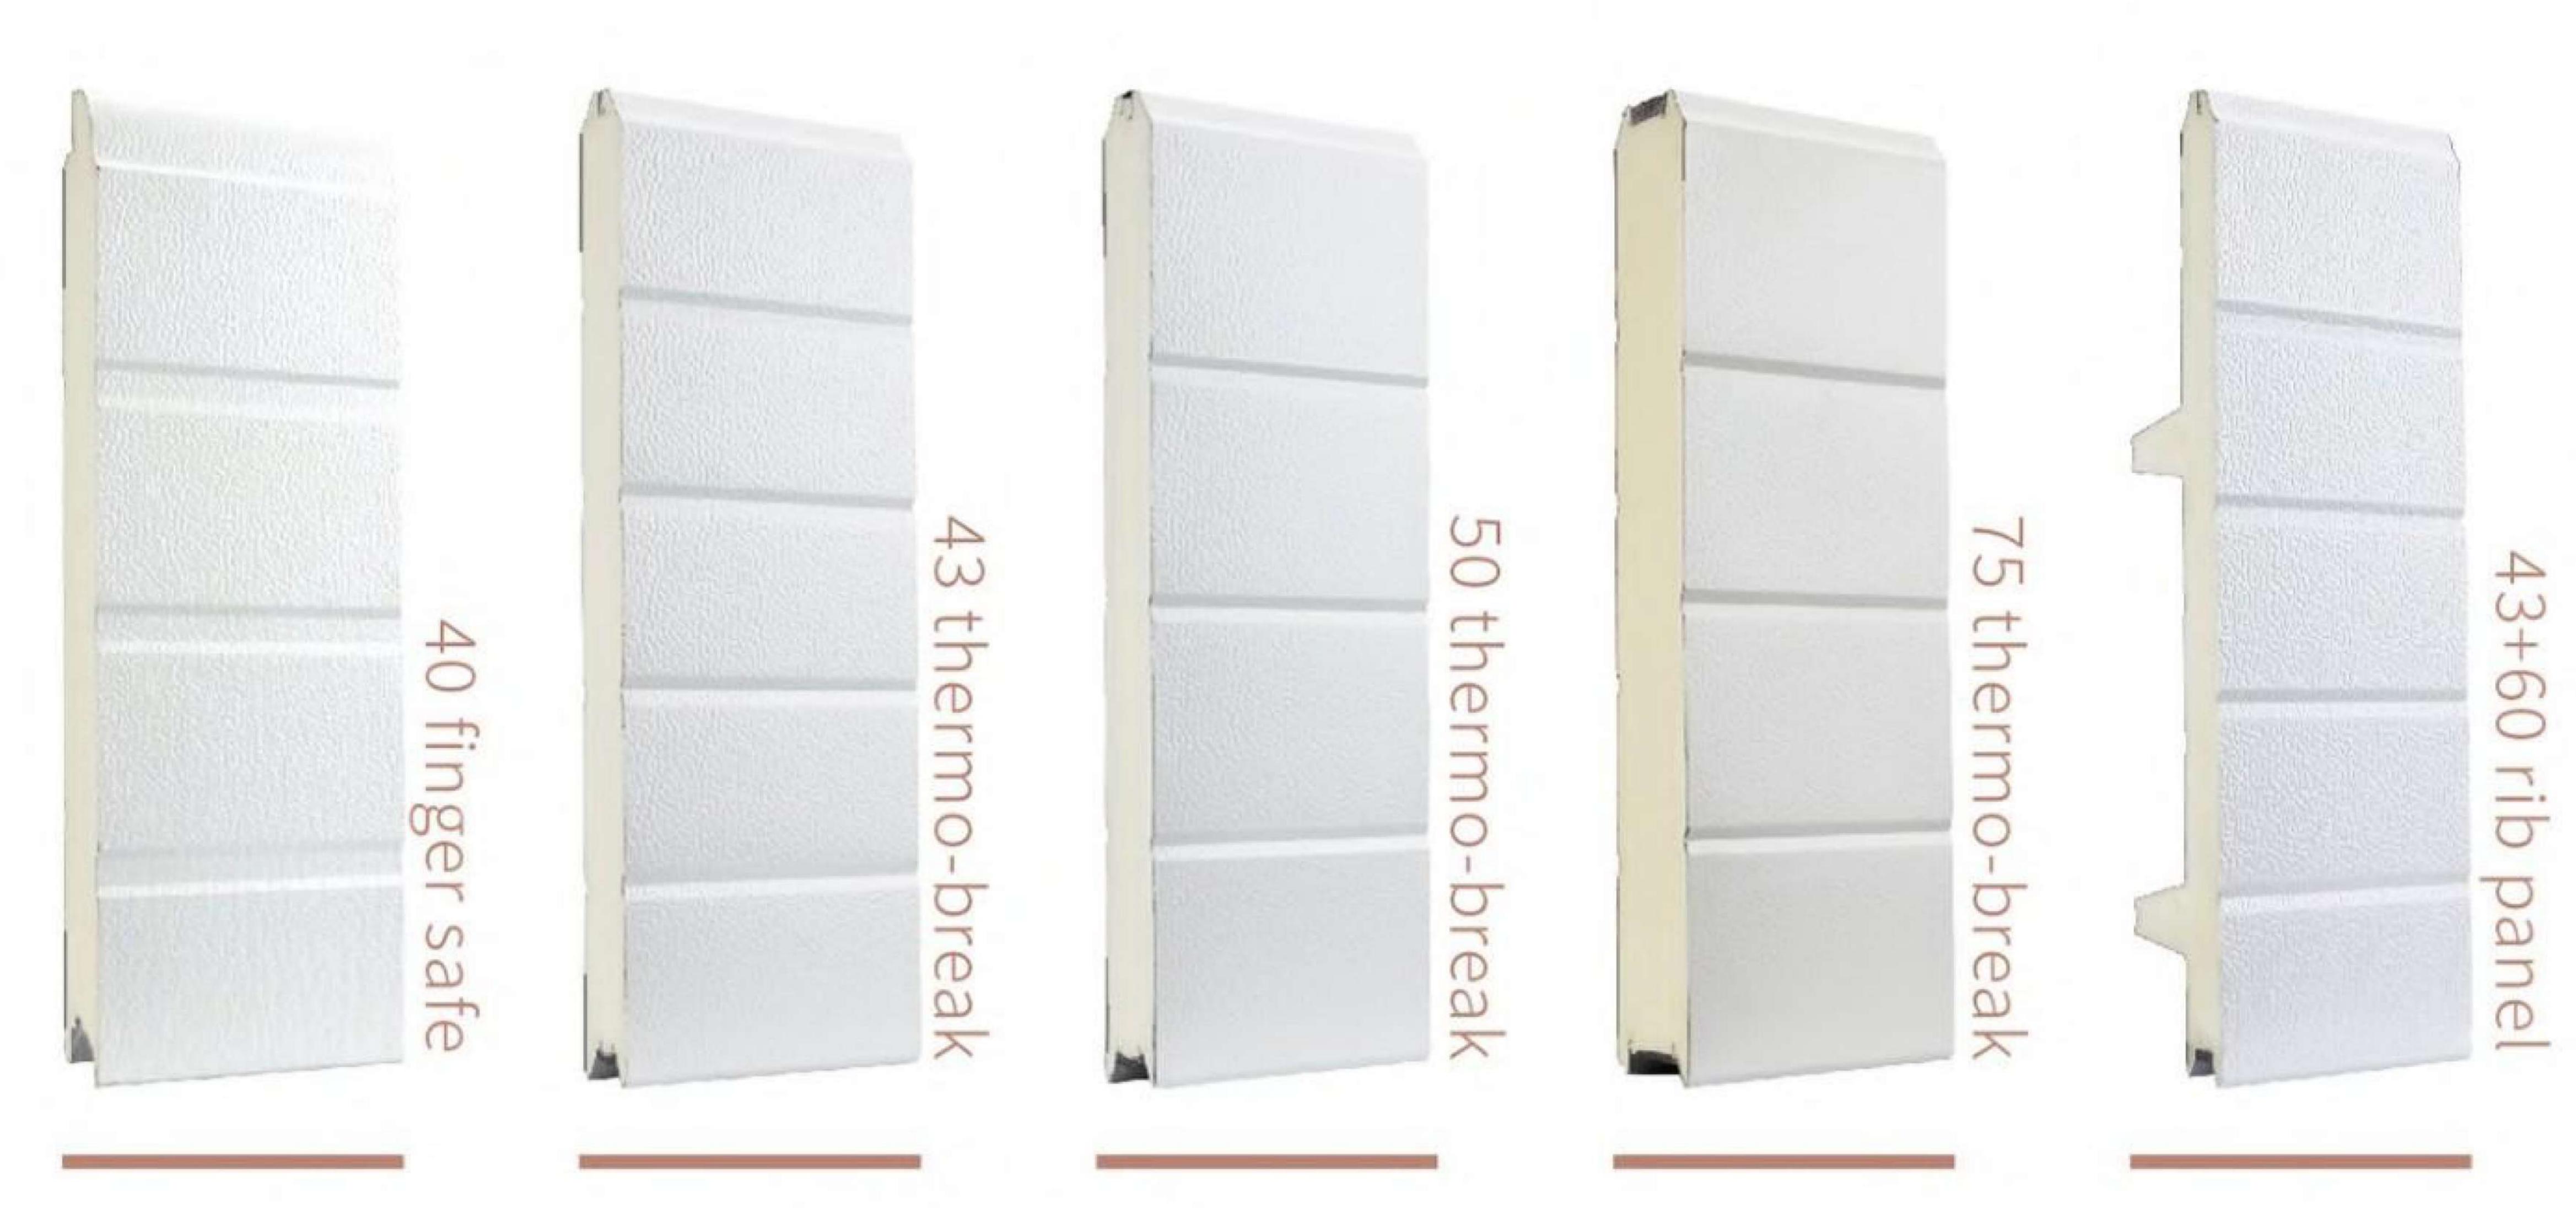

## ・冷間ローラー成形機

Cold roller forming machine

Finger safe

Thermo-break

40フィンガ 43サーモブ 50サーモブ 75サーモ ーセーフ レイク

レイク ブレイク 43+60

リブバネル