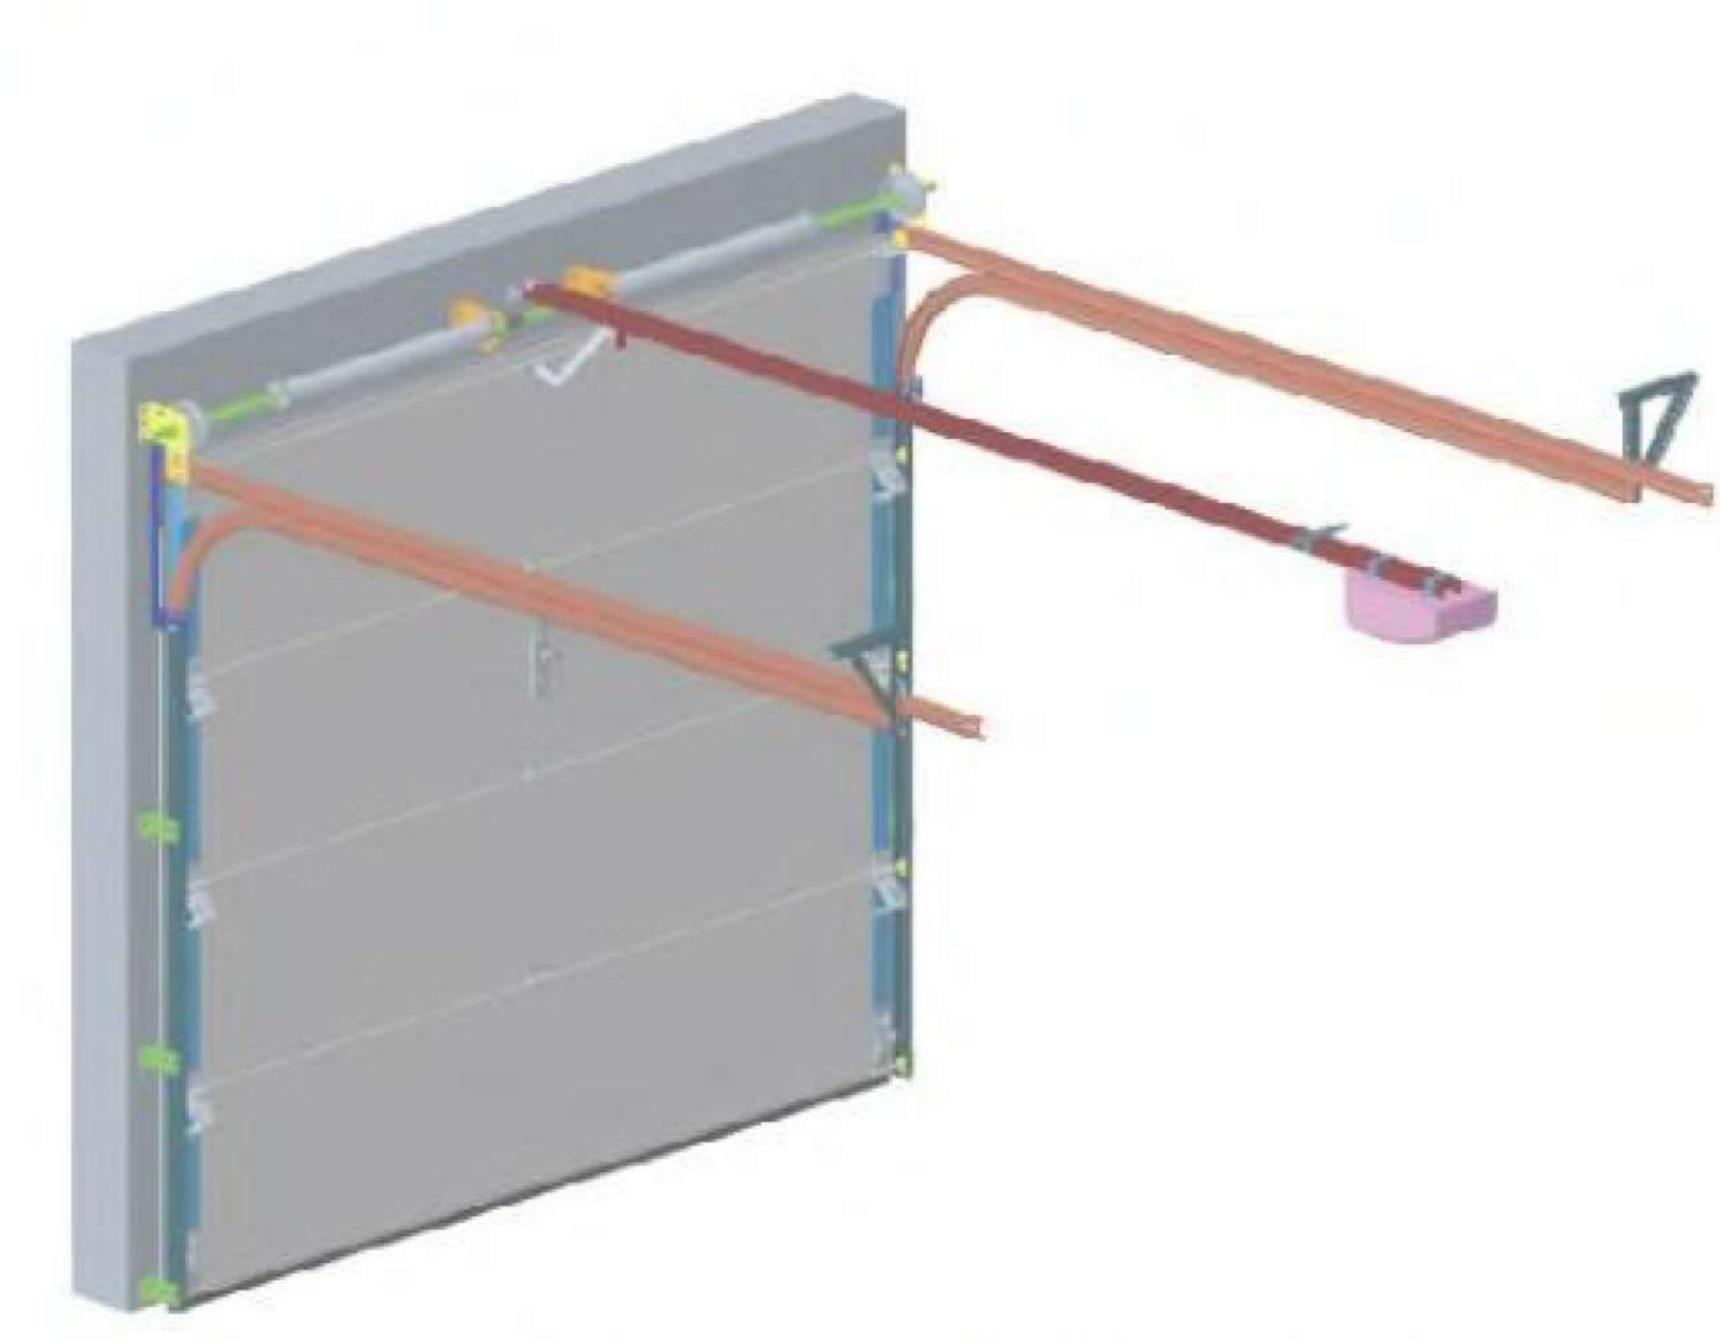

## ガレージドアシステムモデル(Garage door accessory models)

#### シングル

(Single track)

CEスタンダード

• (CE standard)

ダブル

• (Double track)

プレアセンブリ • (Pre-Assemble)

## ナル要件(headroom requirement)

- ・ ダブル (double track):≥220mm
- ・シングル (single track):≥350mm
- CEスタンダード (single track):≥350mm
- ・プレアセンブリ (Pre-Assemble):≥190mm