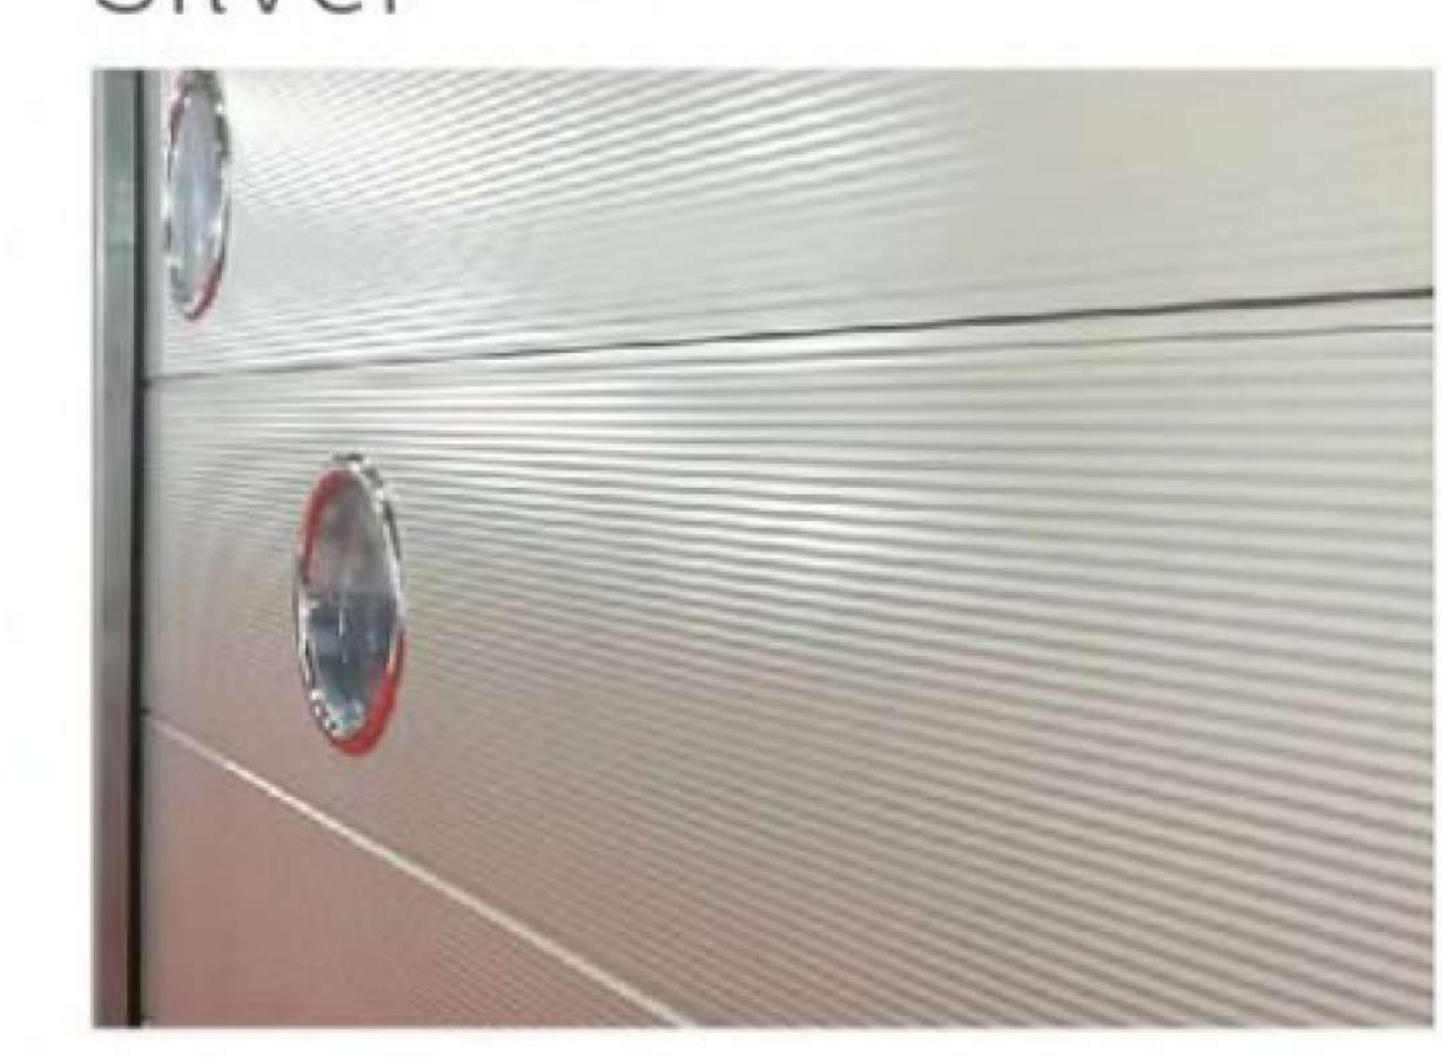

## 手工芸木目調 スタッコ (Surface texture)

Woodgrain

スタッコ Stucco

クラシックな木目 Classic woodgrain

Smooth

(colour)

ホワイト White

ゴールデンオーク

Golden oak

アイボリー

lvory

ウォールナット

Dark Walnut

Silver

ダークグレー

RAL 7016