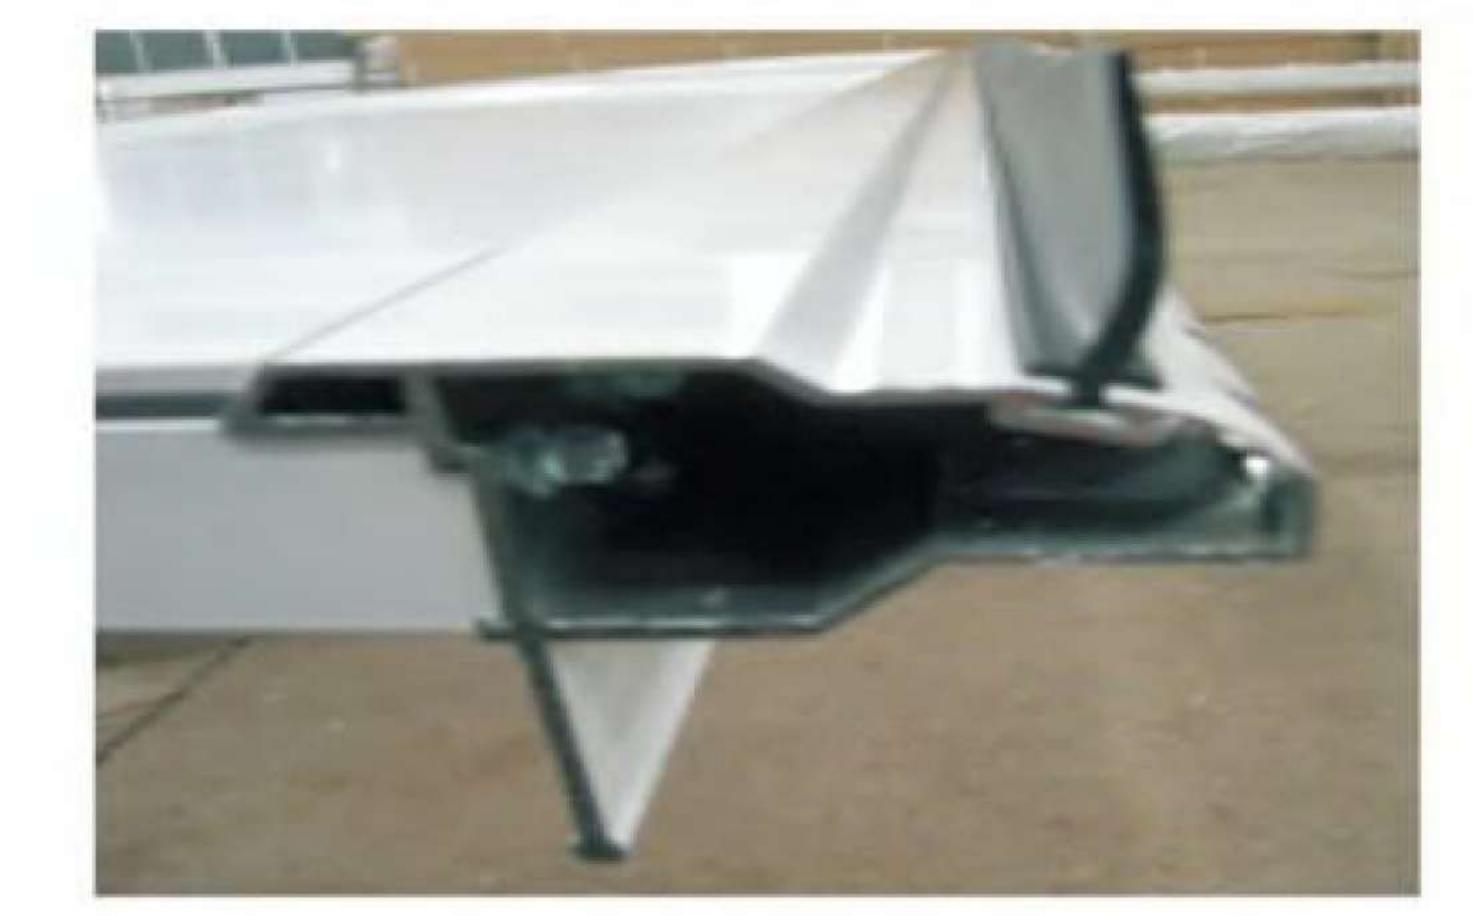

## ガラスドアシステムモデル (Aluminum Frame Glass Garage Door)

- すべてのフレームとレールは押し出しアルミニウム合金で、パネルの周りに面取りされたエッジを備えています。フレームとレールは陽極酸化処理(標準)または白色仕上げが可能です。トラックとハードウェア部品は、溶融亜鉛メッキ鋼によって製造されています。

- -- ダブルトーションスプリング (オイルテンパードスプリングおよびガルバニジングスプリングが利用可能)
- ーフィンガープロテクション
- ースプリングブレークプロテクション

Great design for lighting and visibility

Anti-pinching protection design

Excellent sealing effect