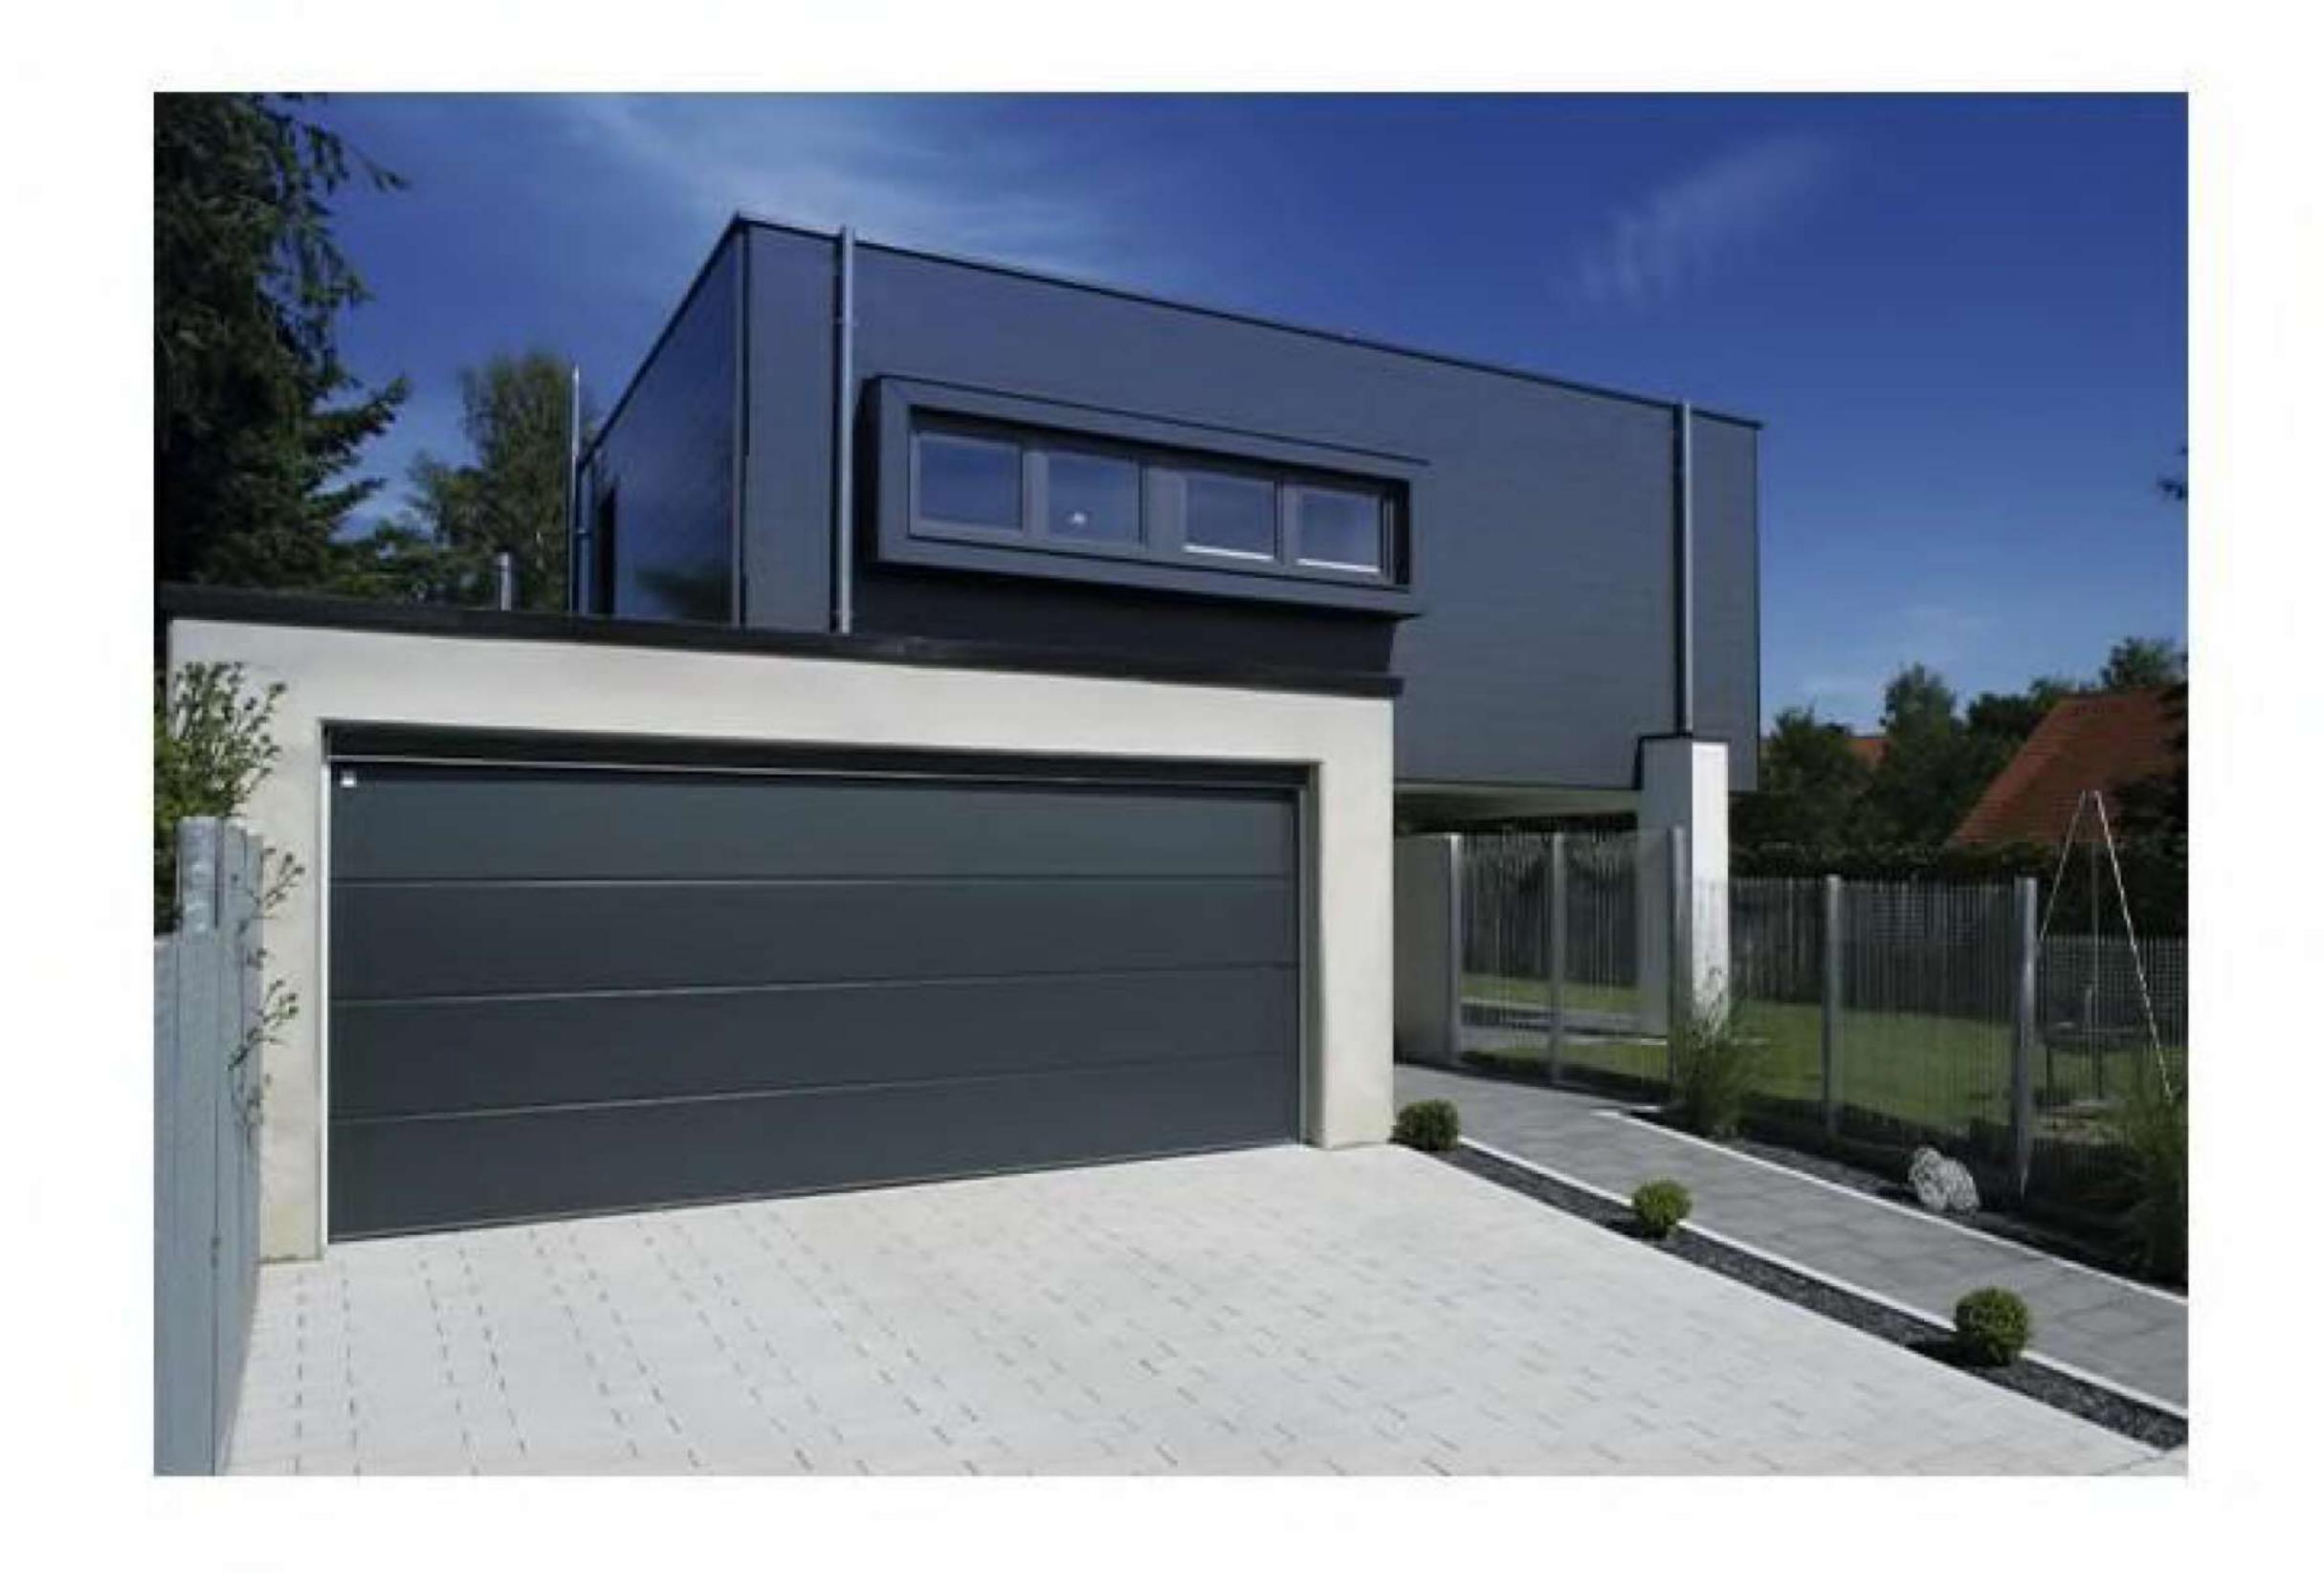

e Glass Garage Door)





- すべてのフレームとレールは押し出しアルミニウム合金で、パネルの周りに面取りされたエッジを備えています。フレームとレールは陽極酸化処理(標準)または白色仕上げが可能です。トラックとハードウェア部品は、溶融亜鉛メッキ鋼によって製造されています。

- -- ダブルトーションスプリング (オイルテンパードスプリングおよびガルバニジングスプリングが利用可能)
- ーフィンガープロテクション
- ースプリングブレークプロテクション





#### ガラスドアシステムモデル (Aluminum Frame Glass Garage Door)



- --Door-in-Door available
- --Convenient to use by remote controls, but also very easy to operation manually if emergency like power off.



- --Maximizes Light & Visibility
- --Acrylic and Toughened Glass available; Single and double glazing available.
- --Vinyl weather-p roof seals between sections, and bottom section with "U"shaped flexible vinyl.









Great design for lighting and visibility



Anti-pinching protection design





Excellent sealing effect

# 想定イメージ (Case renderings)