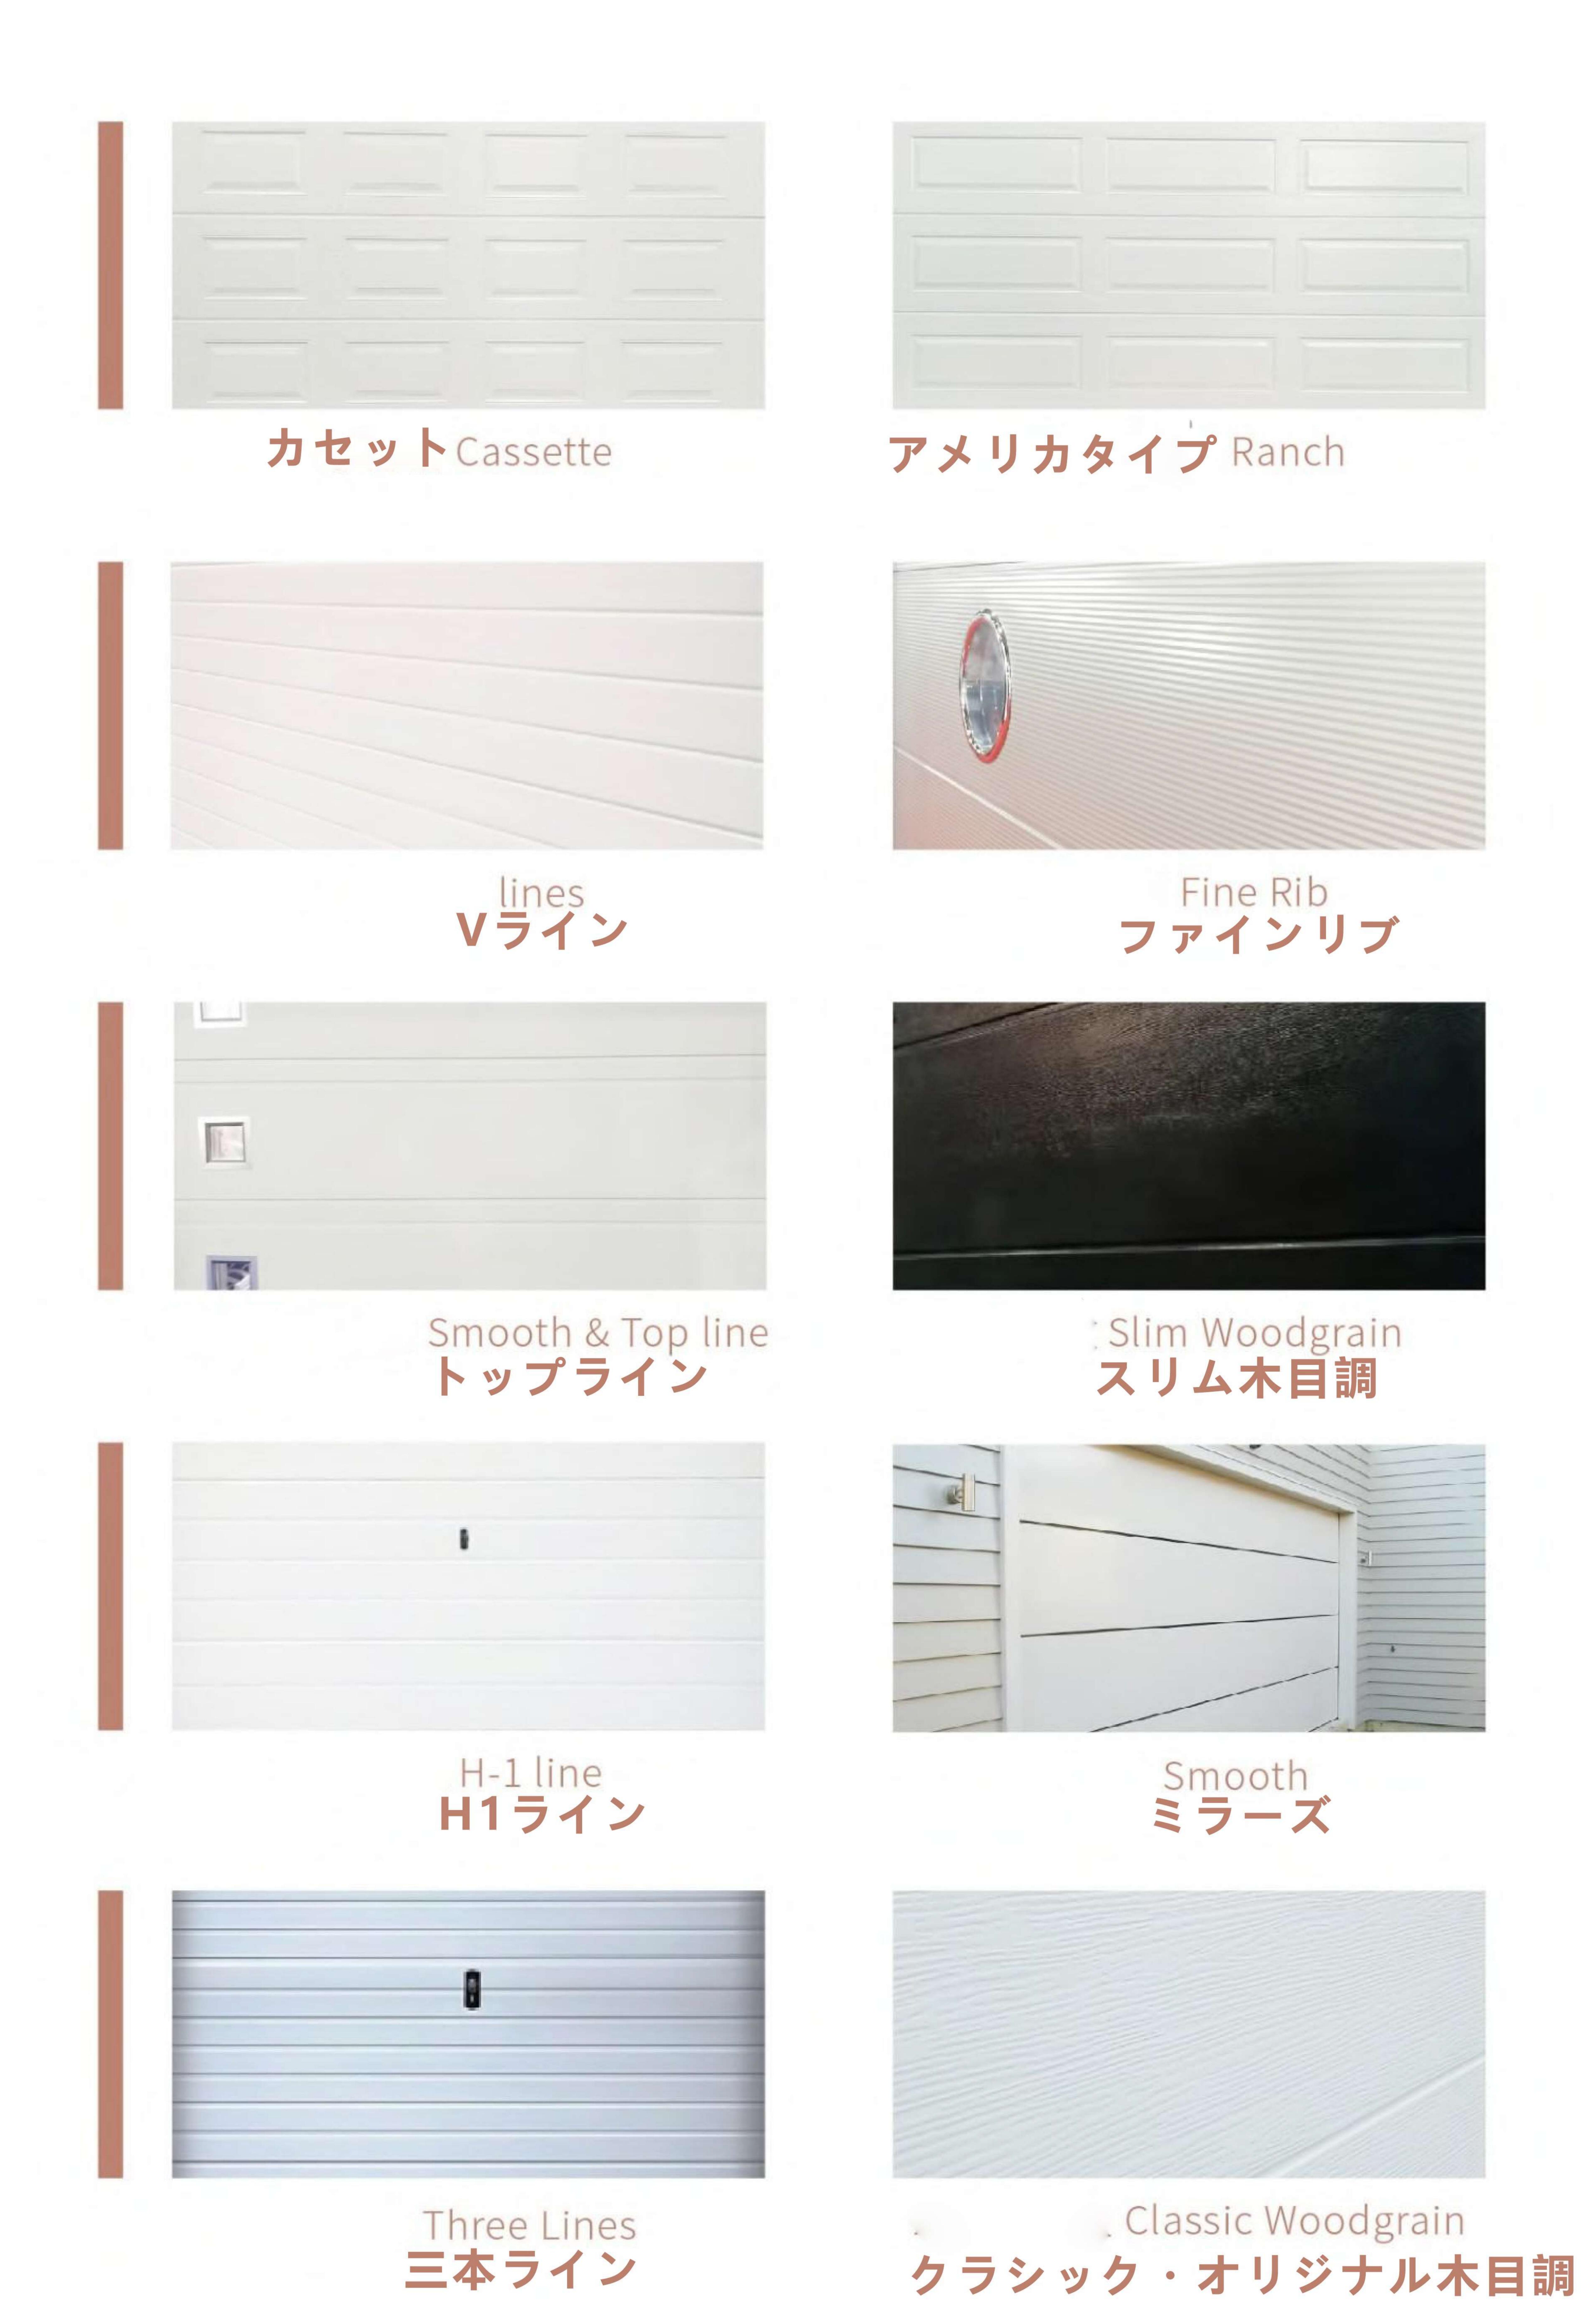

## 手工芸木目調 スタッコ (Surface texture)

Woodgrain

スタッコ Stucco

クラシックな木目 Classic woodgrain

Smooth

(colour)

ホワイト White

ゴールデンオーク

Golden oak

アイボリー

lvory

ウォールナット

Dark Walnut

Silver

ダークグレー

RAL 7016