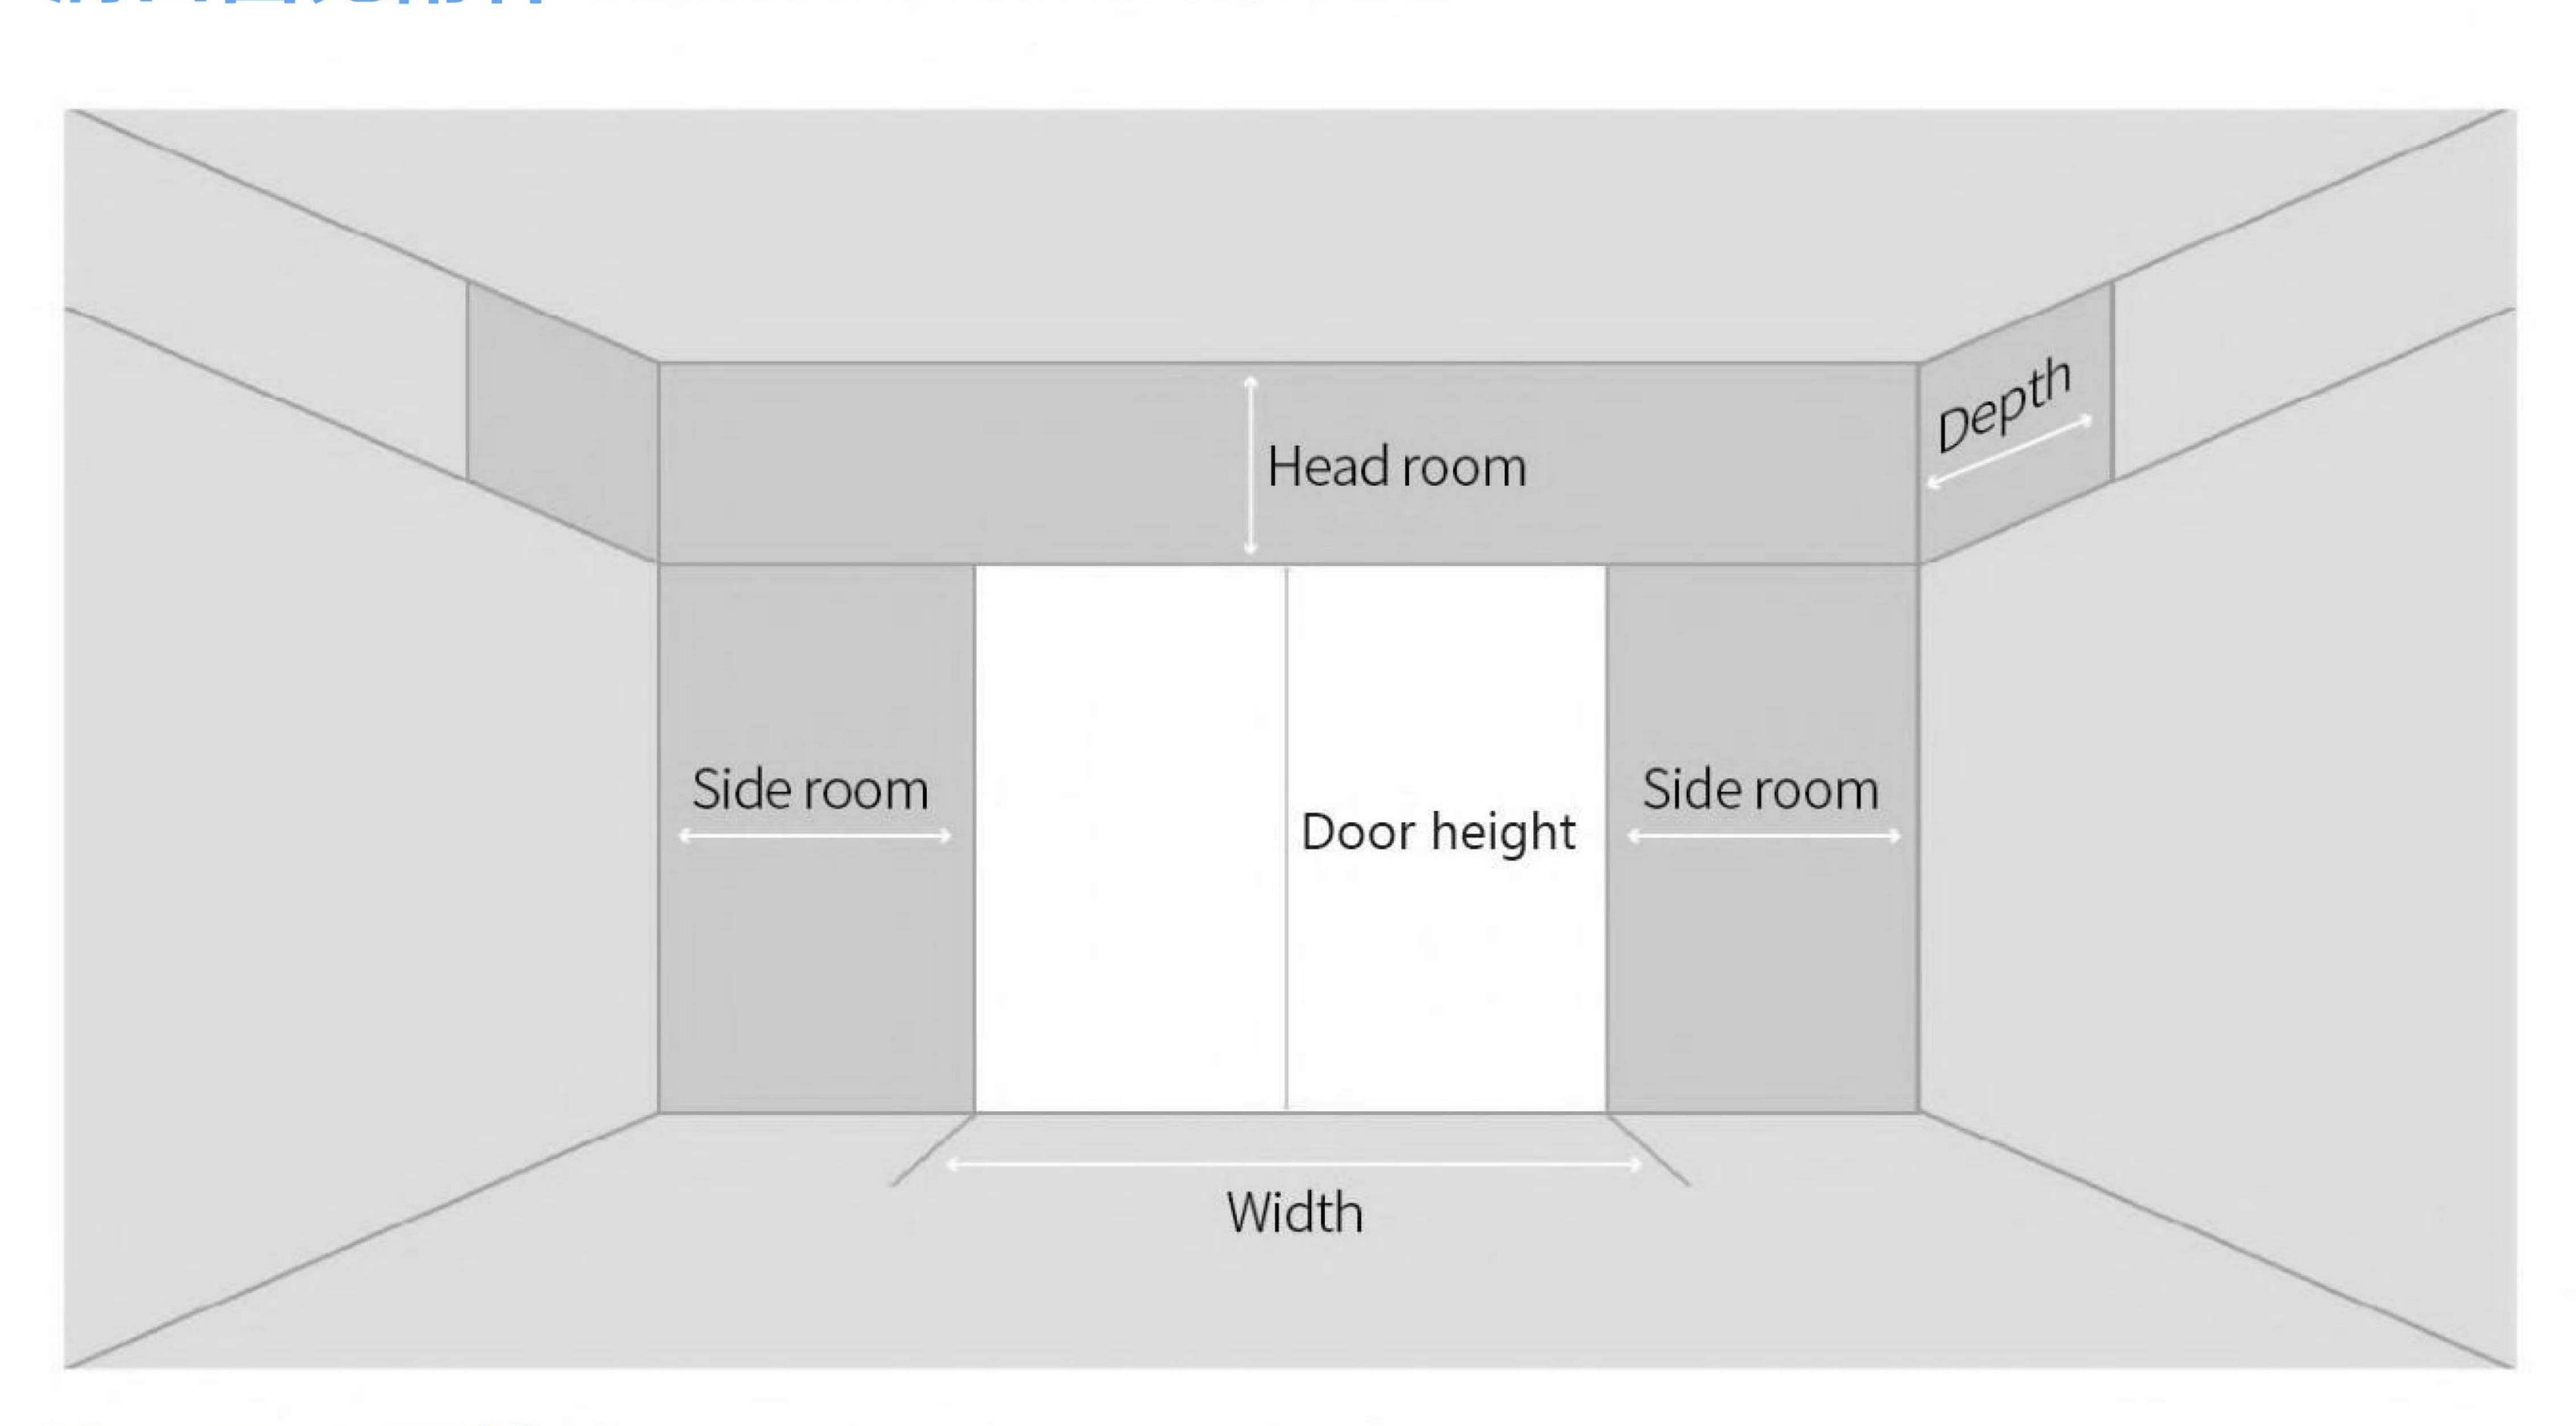

## 国见好件 (GARAGE HOLE DIAGRAM)

## ナル要件(headroom requirement)

- ・ ダブル (double track):≥220mm
- ・シングル (single track):≥350mm
- CEスタンダード (single track):≥350mm
- ・プレアセンブリ (Pre-Assemble):≥190mm