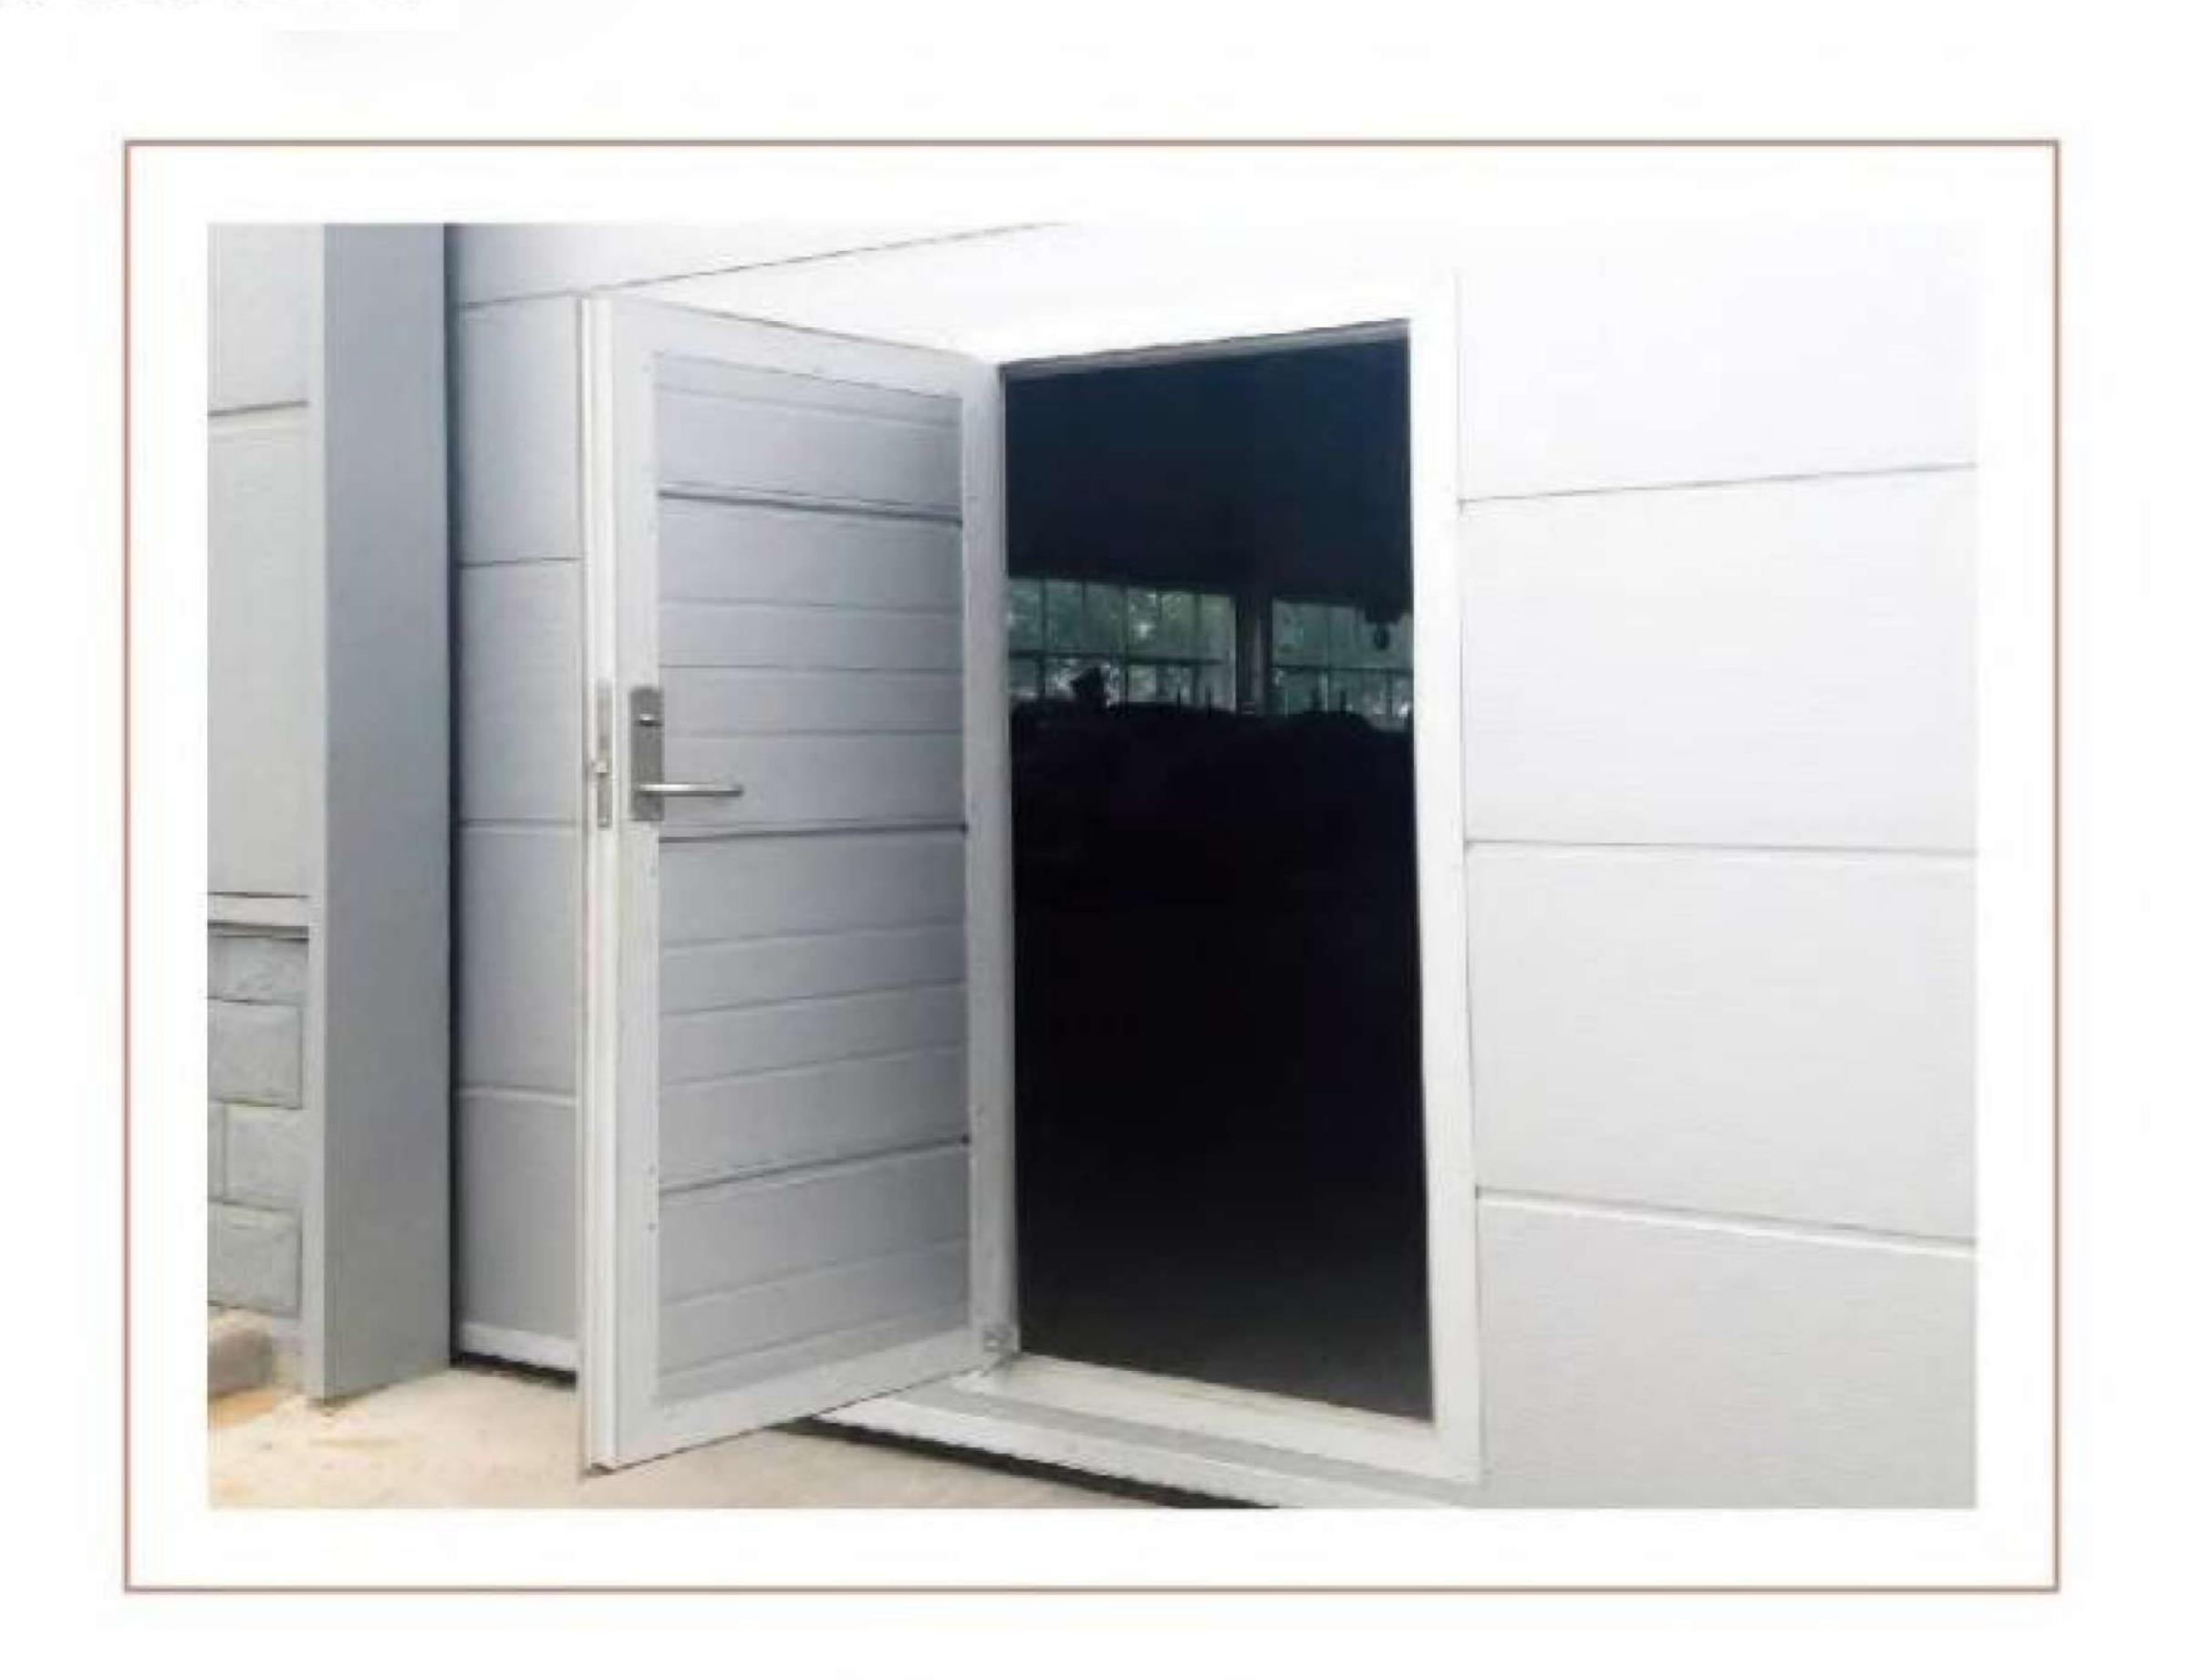

## 急の形式 (Window style)

• 敷居無し扉 Pedestrian door without threshold

• 敷居付き扉 Pedestrian door with threshold