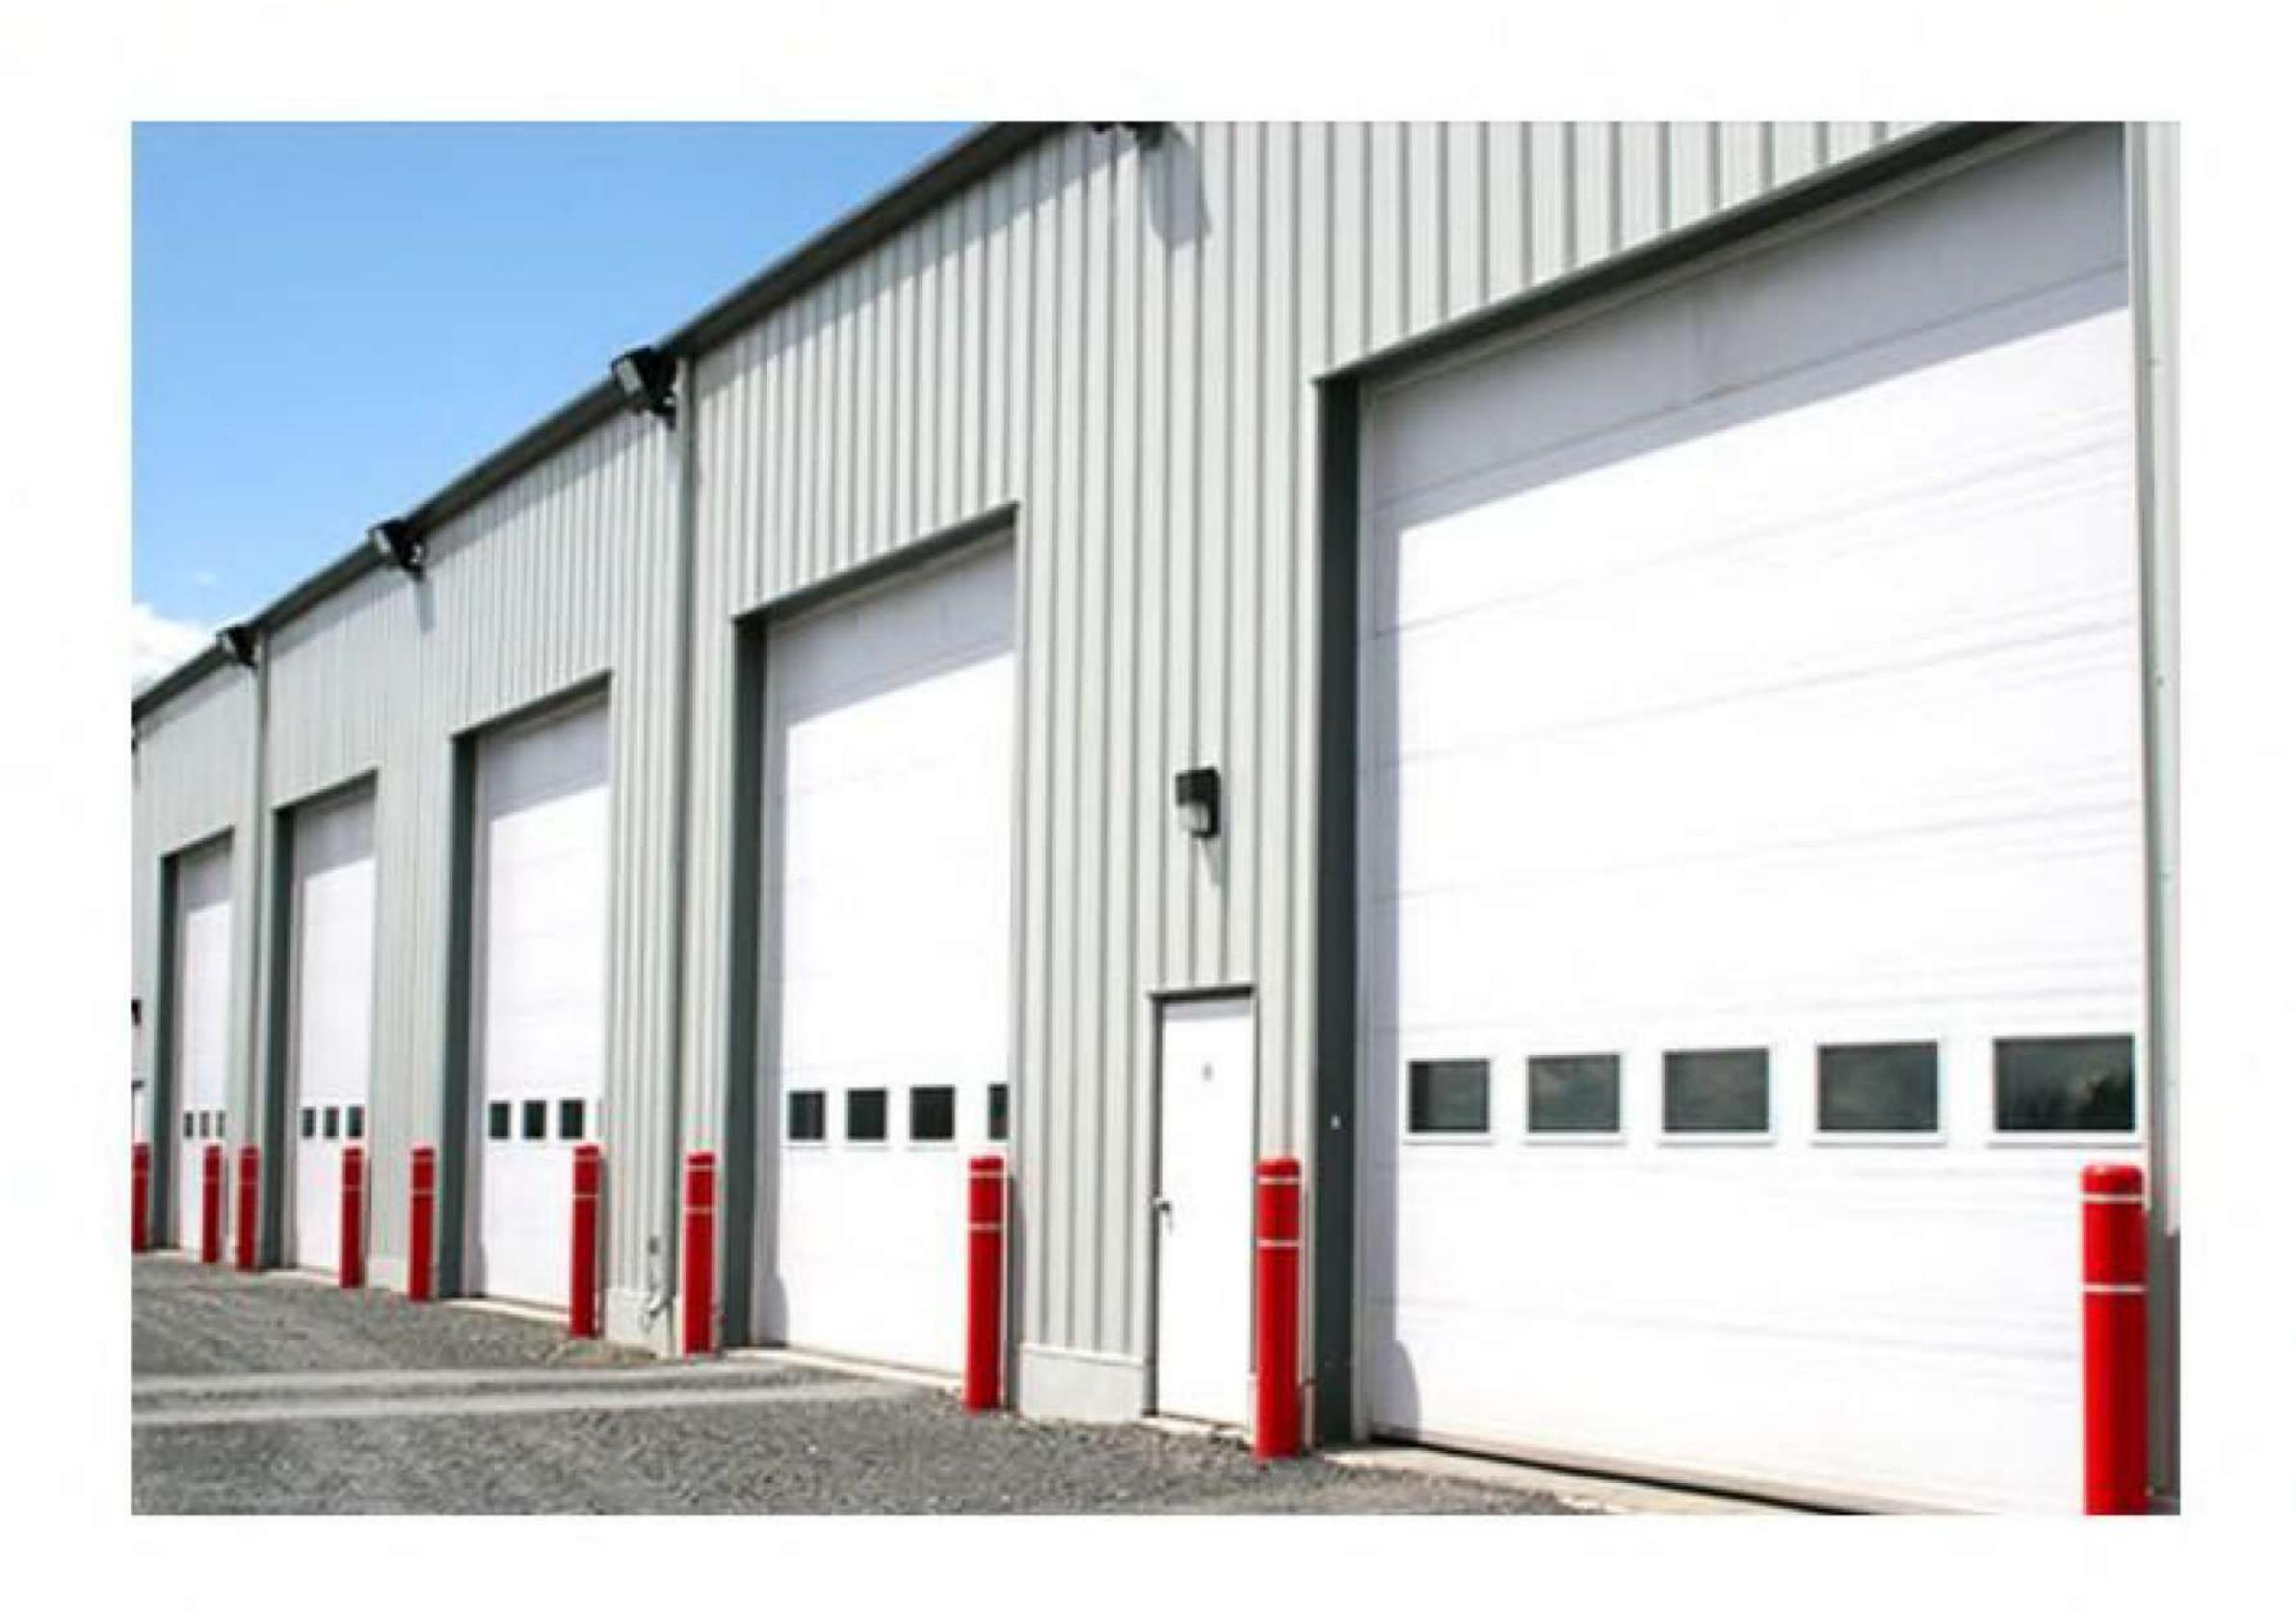

Door)





- すべてのフレームとレールは押し出しアルミニウム合金で、パネルの周りに面取りされたエッジを備えています。フレームとレールは陽極酸化処理(標準)または白色仕上げが可能です。トラックとハードウェア部品は、溶融亜鉛メッキ鋼によって製造されています。

- -- ダブルトーションスプリング (オイルテンパードスプリングおよびガルバニジングスプリングが利用可能)
- ーフィンガープロテクション
- ースプリングブレークプロテクション





#### ガラスドアシステムモデル (Aluminum Frame Glass Garage Door)



- --Door-in-Door available
- --Convenient to use by remote controls, but also very easy to operation manually if emergency like power off.



- --Maximizes Light & Visibility
- --Acrylic and Toughened Glass available; Single and double glazing available.
- --Vinyl weather-p roof seals between sections, and bottom section with "U"shaped flexible vinyl.









Great design for lighting and visibility



Anti-pinching protection design





Excellent sealing effect

# 想定イメージ (Case renderings)