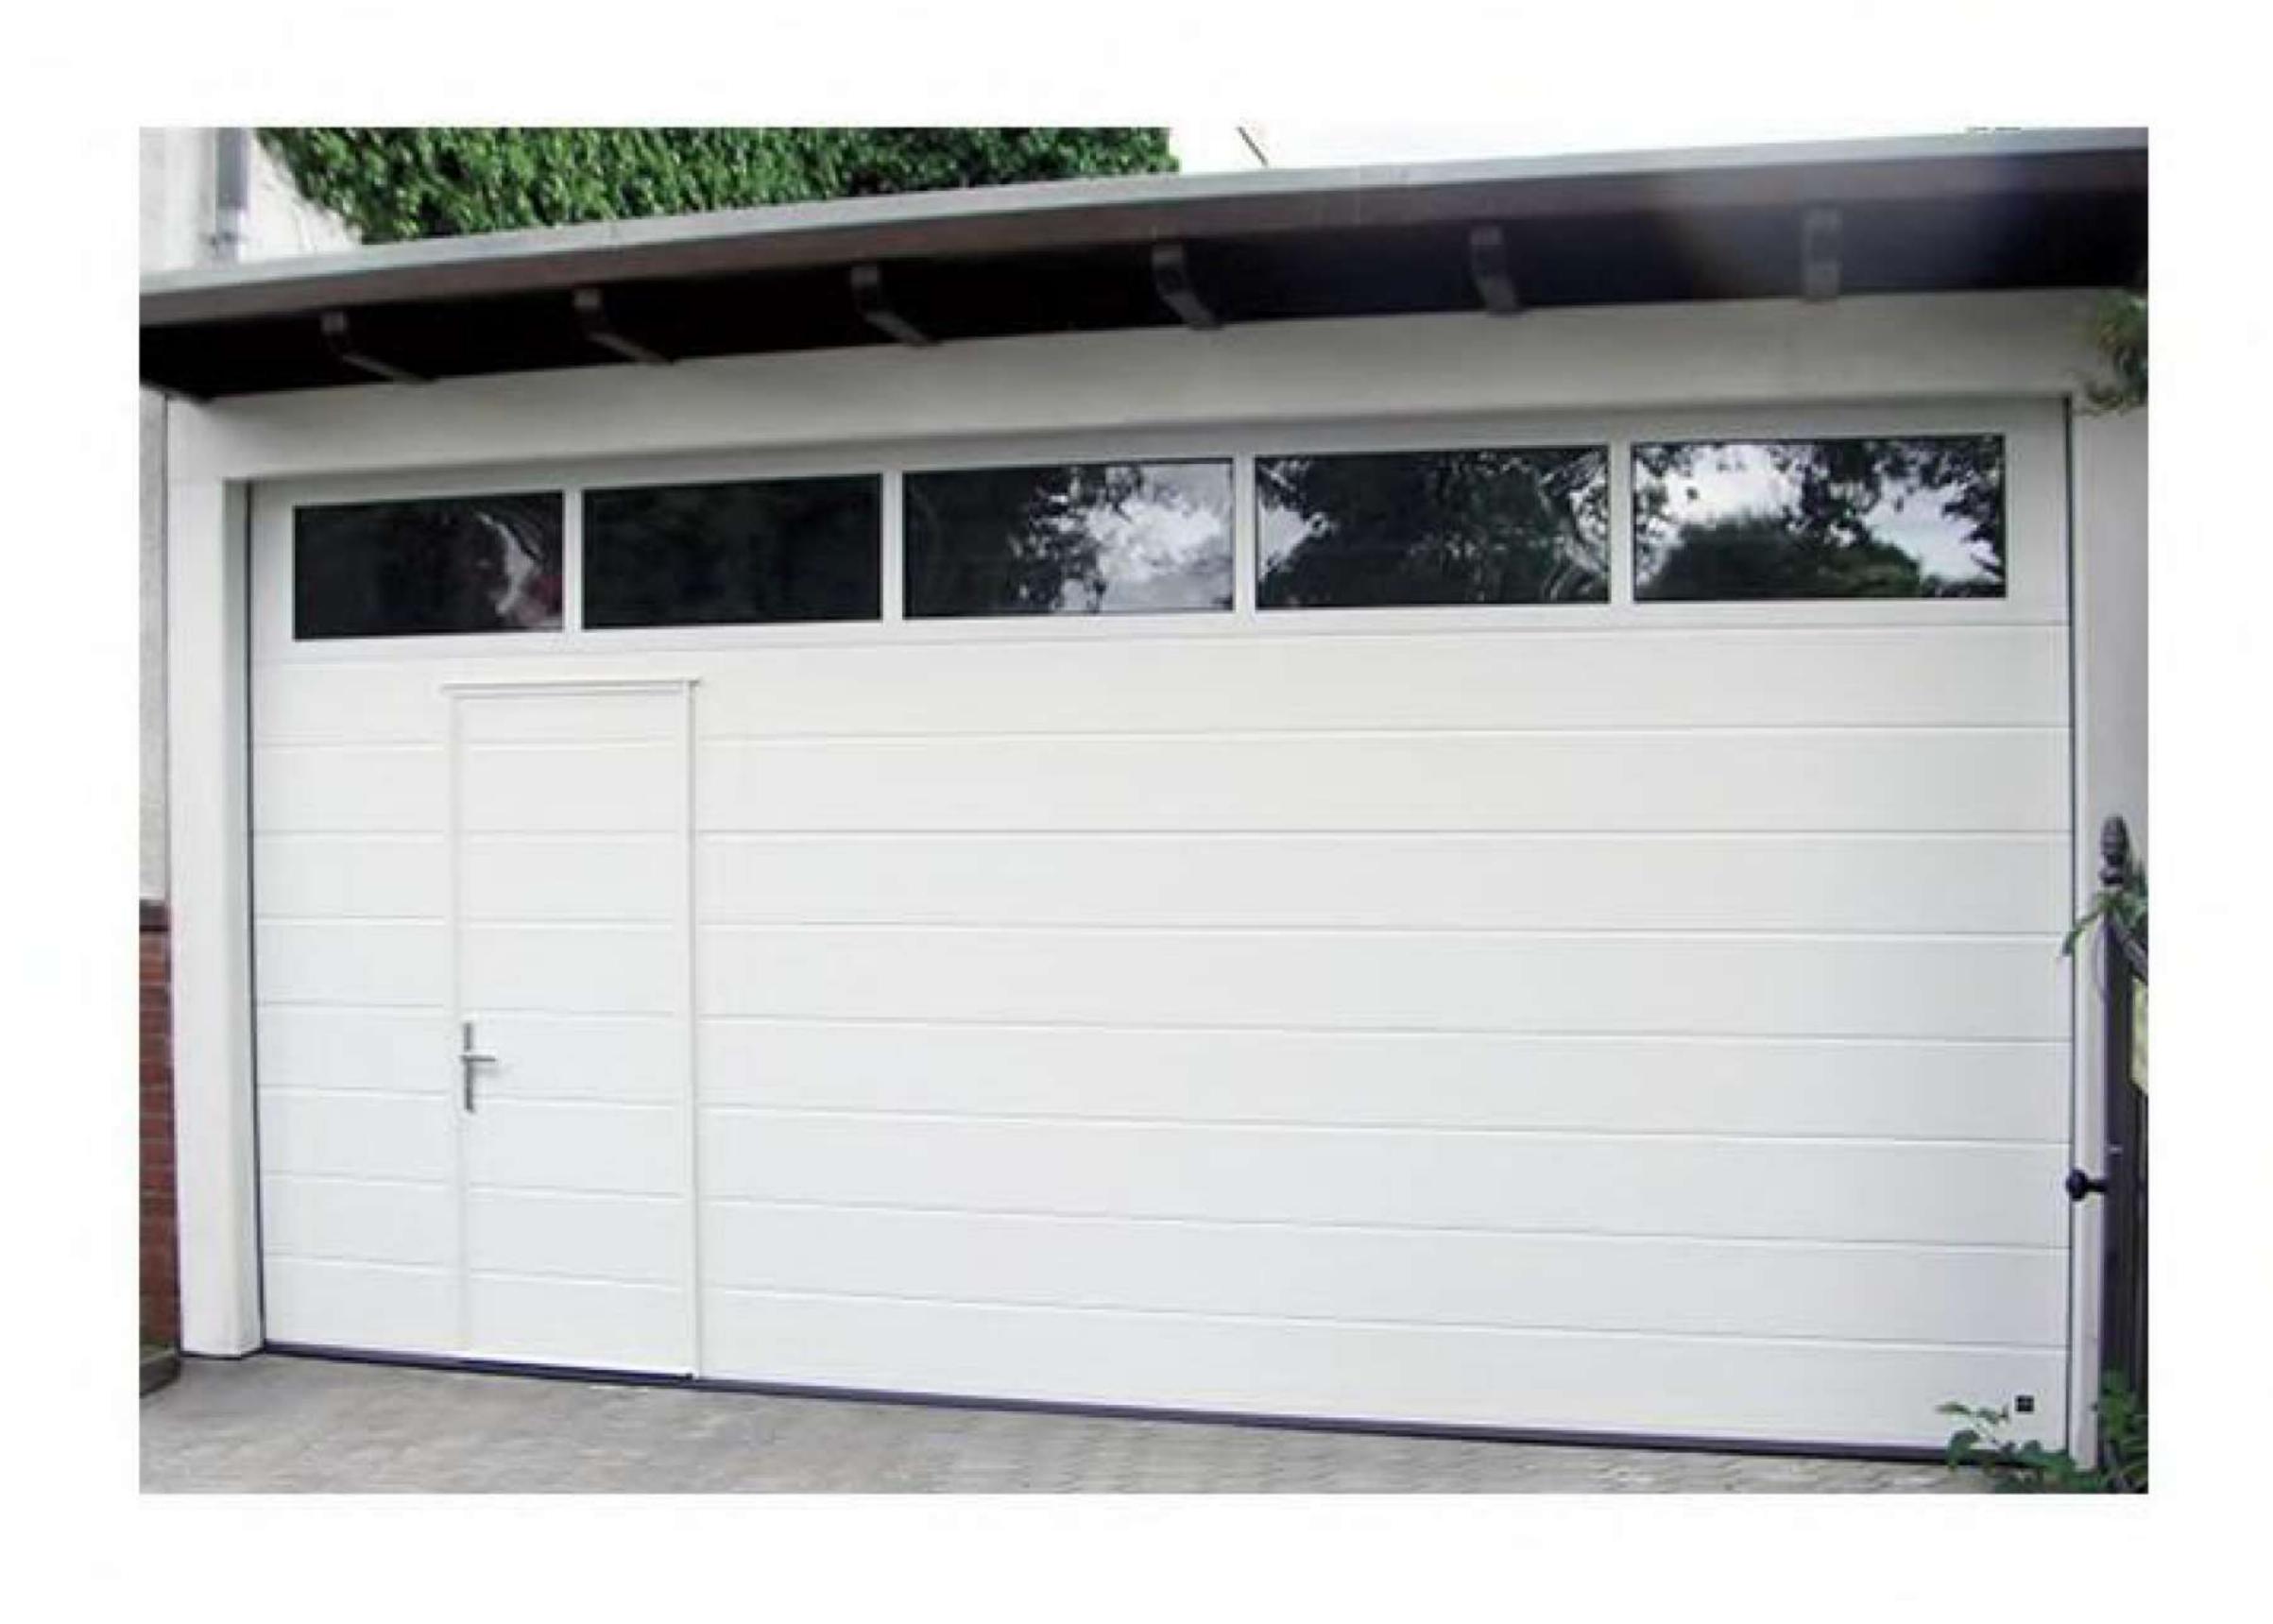

rage Door)





- すべてのフレームとレールは押し出しアルミニウム合金で、パネルの周りに面取りされたエッジを備えています。フレームとレールは陽極酸化処理(標準)または白色仕上げが可能です。トラックとハードウェア部品は、溶融亜鉛メッキ鋼によって製造されています。

- -- ダブルトーションスプリング (オイルテンパードスプリングおよびガルバニジングスプリングが利用可能)
- ーフィンガープロテクション
- ースプリングブレークプロテクション





#### ガラスドアシステムモデル (Aluminum Frame Glass Garage Door)



- --Door-in-Door available
- --Convenient to use by remote controls, but also very easy to operation manually if emergency like power off.



- --Maximizes Light & Visibility
- --Acrylic and Toughened Glass available; Single and double glazing available.
- --Vinyl weather-p roof seals between sections, and bottom section with "U"shaped flexible vinyl.









Great design for lighting and visibility



Anti-pinching protection design





Excellent sealing effect

# 想定イメージ (Case renderings)